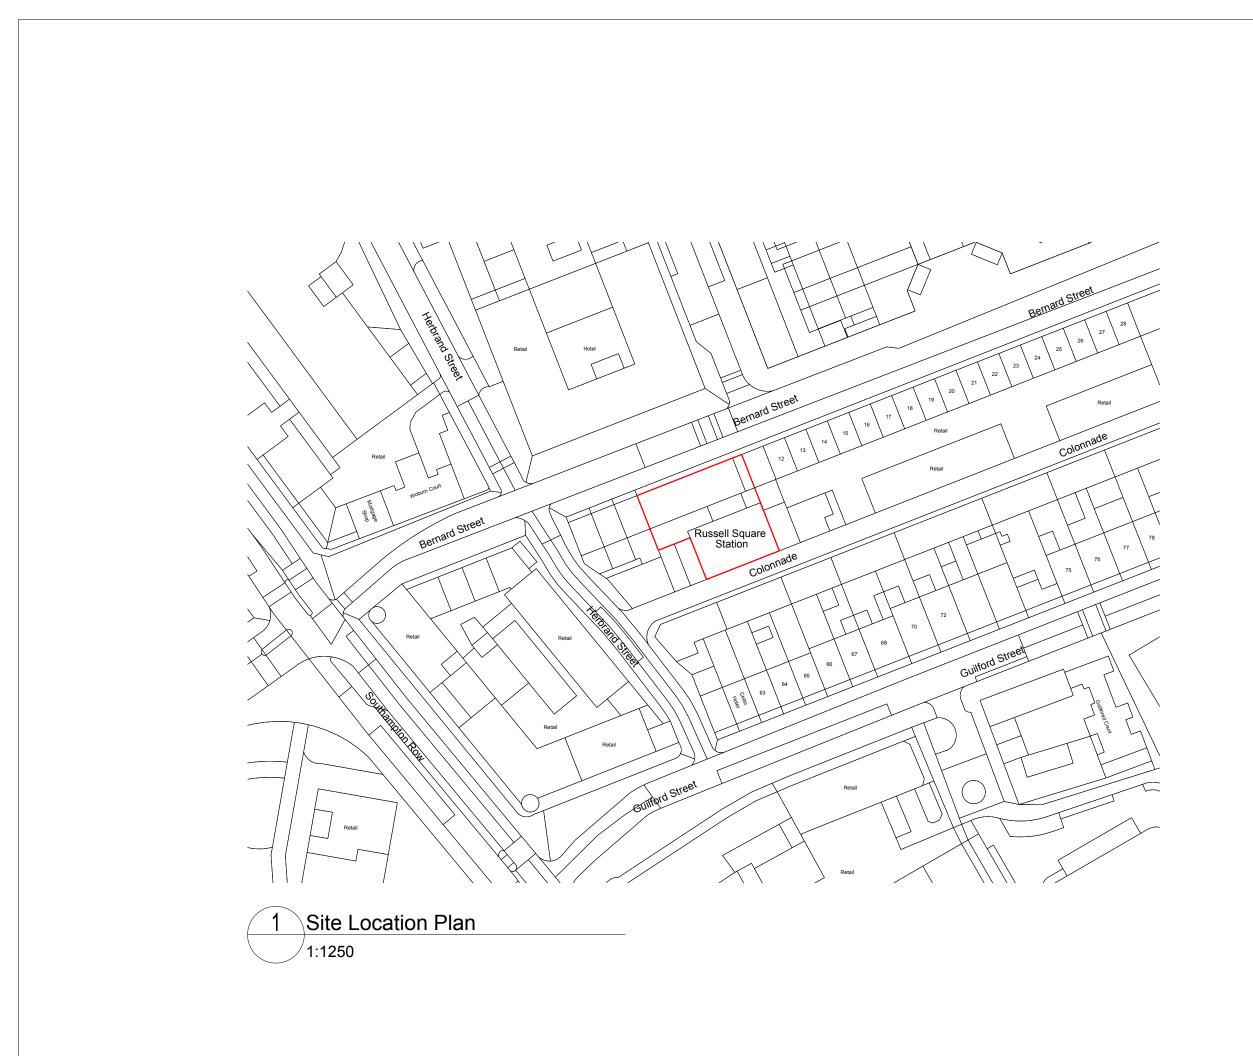

This drawing must not be used for construction unless issued for construction.

This drawing should be read in conjunction with all relevant Engineer's and specialist drawings.

| 10 5 0 Metres 2                                                                                                                                                                                                                                                                                                                                                                                                 | 0 30  | 40 50         |
|-----------------------------------------------------------------------------------------------------------------------------------------------------------------------------------------------------------------------------------------------------------------------------------------------------------------------------------------------------------------------------------------------------------------|-------|---------------|
| Scale 1:1250                                                                                                                                                                                                                                                                                                                                                                                                    |       |               |
|                                                                                                                                                                                                                                                                                                                                                                                                                 |       |               |
|                                                                                                                                                                                                                                                                                                                                                                                                                 |       | DR CH RVDATE  |
| SKETCH                                                                                                                                                                                                                                                                                                                                                                                                          |       | BUILDING REGS |
| PRELIMINARY                                                                                                                                                                                                                                                                                                                                                                                                     |       | TENDER        |
| APPROVAL                                                                                                                                                                                                                                                                                                                                                                                                        | (     | CONSTRUCTION  |
| PLANNING                                                                                                                                                                                                                                                                                                                                                                                                        |       | AS BUILT      |
| A R C H I T E C T U R E<br>LEEDS LONDON BRISTOL WARWICK<br>45 Gee Street, Clerkenwell, London, EC1V 3RS.<br>T: 0207 689 1434 F: 0207 689 1414 www.damtonegs.com<br>CLIENT<br>FROJECT<br>Listed Building Consent Application<br>Russell Square Underground Station<br>DRAWING<br>Site Location Plan                                                                                                              |       |               |
| SCALE                                                                                                                                                                                                                                                                                                                                                                                                           |       |               |
| 1:1250 @ A3                                                                                                                                                                                                                                                                                                                                                                                                     |       |               |
| DATE                                                                                                                                                                                                                                                                                                                                                                                                            | DRAWN | CHECKED       |
| August 2015                                                                                                                                                                                                                                                                                                                                                                                                     | GB    | JS            |
| DRAWING NUMBER                                                                                                                                                                                                                                                                                                                                                                                                  |       |               |
| 10366-00                                                                                                                                                                                                                                                                                                                                                                                                        |       | -             |
| © COPYRIGHT: ALL RIGHTS RESERVED.<br>THIS DRAWING MUST NOT BE REPRODUCED WITHOUT PERMISSION.<br>THIS DRAWING MUST BE READ IN CONJUNCTION WITH ALL RELEVANT<br>CONSULTATISPECILLIST DRAWINGSINFORMATION.<br>THIS DRAWING MUST NOT BE USED FOR CONSTRUCTION UNLESS ISSUED<br>FOR CONSTRUCTION.<br>ALL DIMENSIONS ON THIS DRAWING ARE IN MILLIMETRES (UNLESS OTHERWISE STATED).<br>DO NOT SCALE FROM THIS DRAWING. |       |               |