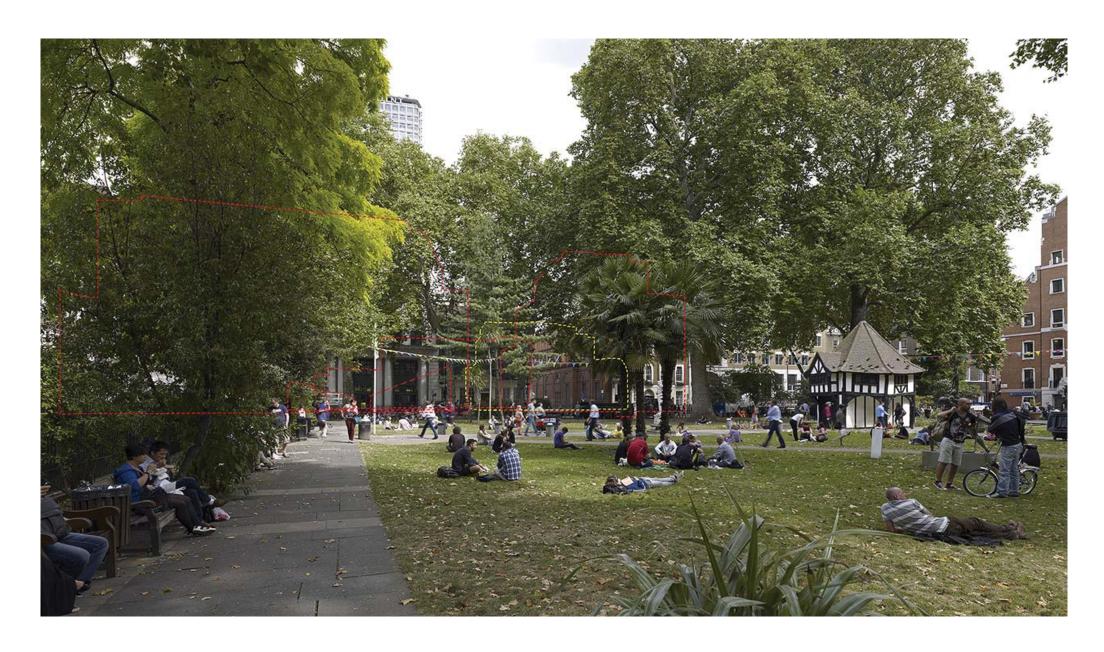

gh Street West



View 05 - St. Giles in the Fields Churchyard



**Proposed**View 05 - St. Giles in the Fields Churchyard



View 06 - St. Giles High Street and Earnshaw Street



**Proposed**View 06 - St. Giles High Street and Earnshaw Street



View 07 - High Holborn and Shaftesbury Avenue



**Proposed**View 07 - High Holborn and Shaftesbury Avenue



View 08 - Seven Dials



## **Proposed**View 08 - Seven Dials



View 09 - Stacey Street



## Proposed View 09 - Stacey Street



View 10 - Charing Cross Road opposite Phoenix Street



**Proposed**View 10 - Charing Cross Road opposite Phoenix Street



View 11 - Charing Cross Road opposite Denmark Street



**Proposed**View 11 - Charing Cross Road opposite Denmark Street



View 12 - Soho Square



## **Proposed**View 12 - Soho Square



# Denmark Place

View looking South West along Denmark Place