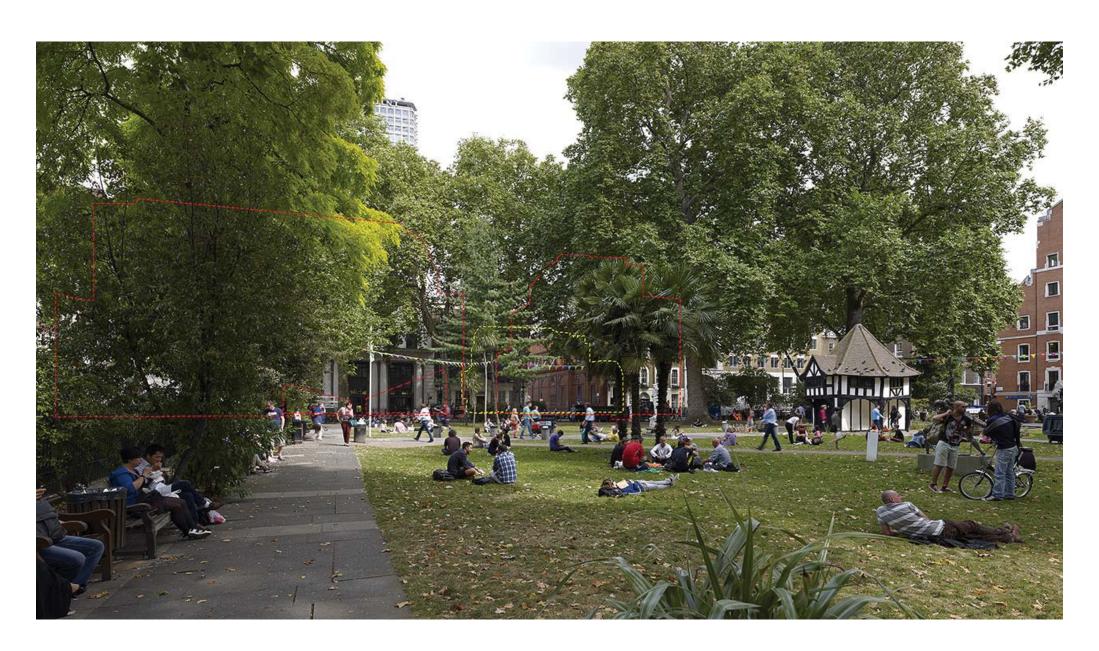

st



**Proposed**View 03 - St. Giles High Street West



View 05 - St. Giles in the Fields Churchyard



**Proposed**View 05 - St. Giles in the Fields Churchyard



View 06 - St. Giles High Street and Earnshaw Street



**Proposed**View 06 - St. Giles High Street and Earnshaw Street



View 07 - High Holborn and Shaftesbury Avenue



**Proposed**View 07 - High Holborn and Shaftesbury Avenue



View 08 - Seven Dials



## **Proposed**View 08 - Seven Dials



View 09 - Stacey Street



## Proposed View 09 - Stacey Street



View 10 - Charing Cross Road opposite Phoenix Street



**Proposed**View 10 - Charing Cross Road opposite Phoenix Street



View 11 - Charing Cross Road opposite Denmark Street



**Proposed**View 11 - Charing Cross Road opposite Denmark Street



View 12 - Soho Square



## **Proposed**View 12 - Soho Square



# Denmark Place

View looking South West along Denmark Place