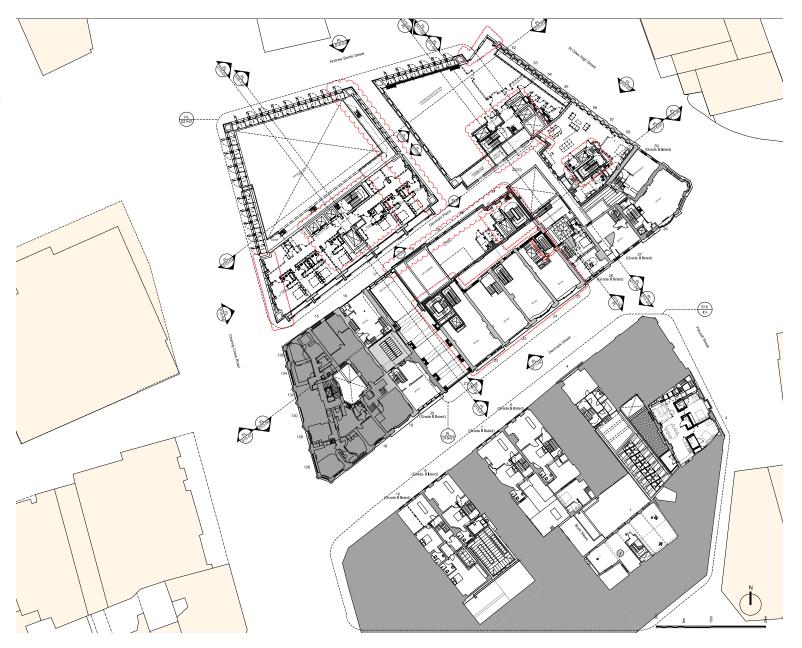

## Proposed First Floor

- New window layout along Denmark Place
- Floor plate in residential unit realigned and extended to work with windows in retained façade
- Core arrangement altered for Buildings A and B
- Window in lieu of aerated brick to residential unit in building D
- Rear of no.25 Denmark place first floor extension for retail staircase