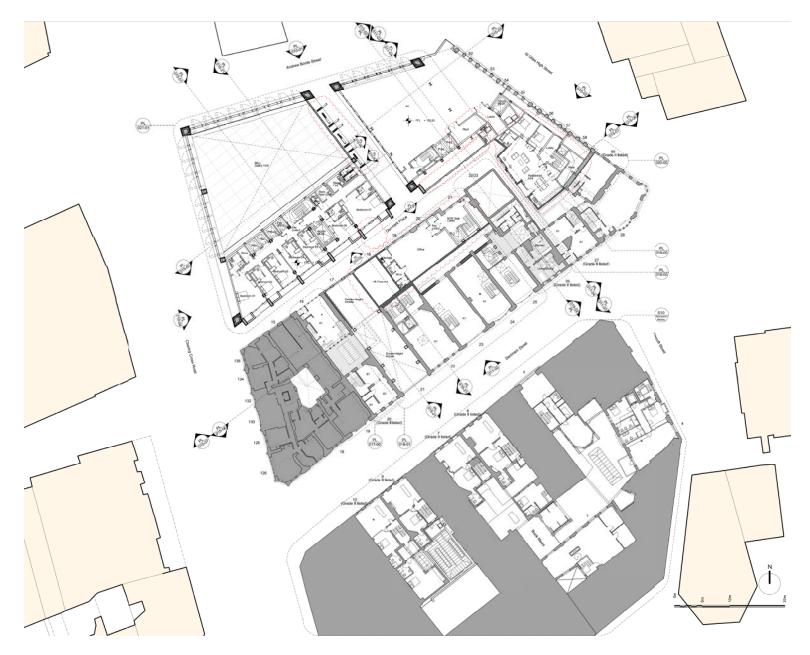

# Proposed Ground

- B1 cycle store relocated to basement to increase A1 frontage along Denmark Place passage
- Back stage entrance relocated
- Zone 2 residential entrance doors relocated to maximise shopfront width to Grosvenor Street
- Fire escape doors added to the back of the retail units



15 Orms | Project : St Giles Circus | Status : MMA Planning | Client : Consolidated | Date : August 2015 - Rev 01

### Consented

First Floor



## Proposed First Floor

- New window layout along Denmark Place
- Floor plate in residential unit realigned and extended to work with windows in retained façade
- Core arrangement altered for Buildings A and B
- Window in lieu of aerated brick to residential unit in building D
- Rear of no.25 Denmark place first floor extension for retail staircase



Orms | Project : St Giles Circus | Status : MMA Planning | Client : Consolidated | Date : August 2015 - Rev 01