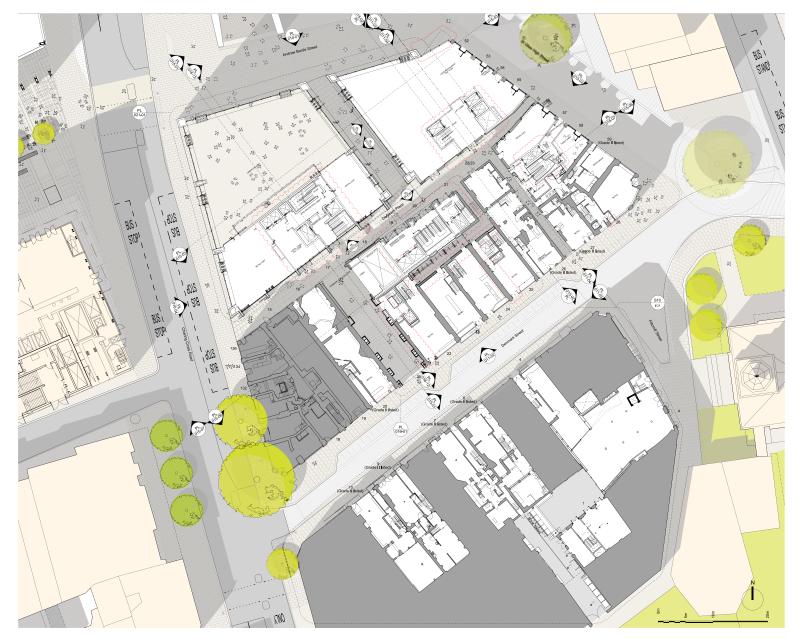

# Proposed Ground

- B1 cycle store relocated to basement to increase A1 frontage along Denmark Place passage
- Back stage entrance relocated
- Zone 2 residential entrance doors relocated to maximise shopfront width to Grosvenor Street
- Fire escape doors added to the back of the retail units