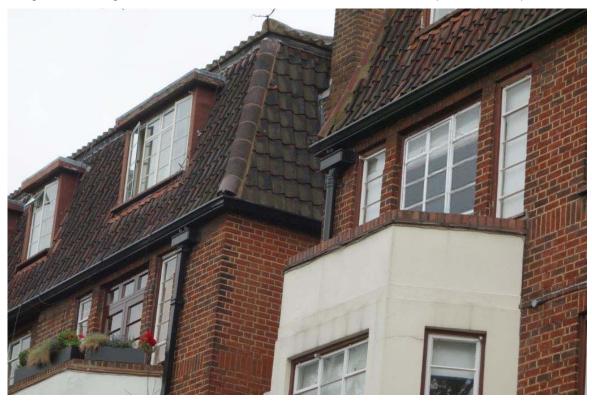

Image 4 – Proposed view of the front elevation of flat 13 Bracknell Gate (Detail of door)