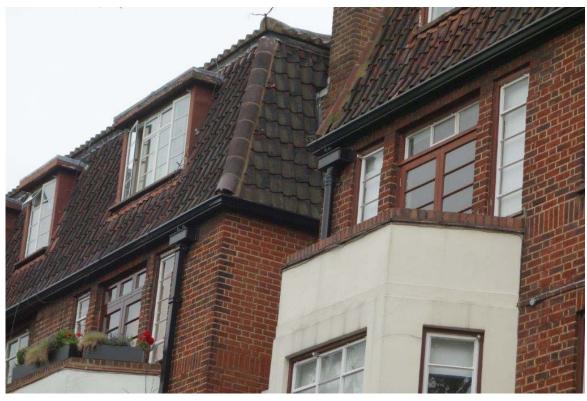

September 2015

Image 1 - Existing view of the front elevation of flat 13 Bracknell Gate

Image 2 – Proposed view of the front elevation of flat 13 Bracknell Gate

Image 3 – Existing view of the front elevation of flat 13 Bracknell Gate (Detail of door)