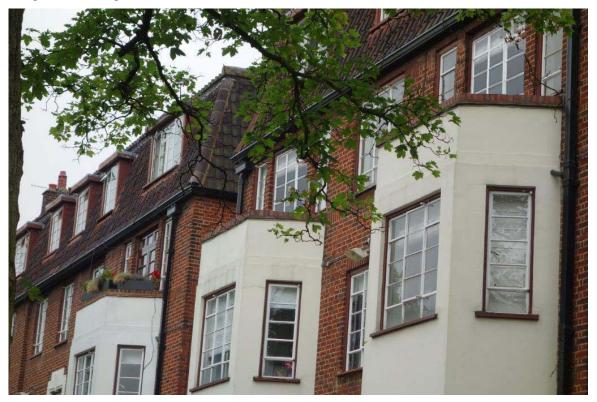

September 2015

Image 1 - Existing view of the front elevation of flat 13 Bracknell Gate

Image 2 – Proposed view of the front elevation of flat 13 Bracknell Gate

Image 3 – Existing view of the front elevation of flat 13 Bracknell Gate (Detail of door)