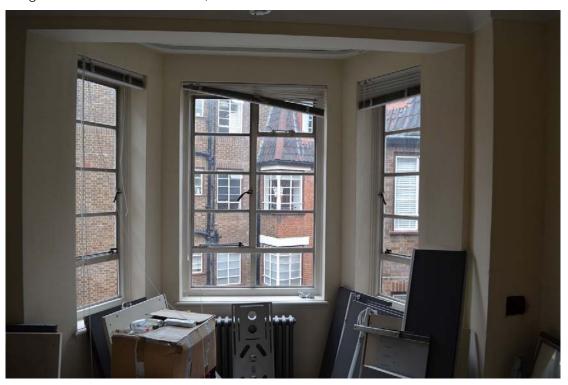

September 2015

Image 1 – View of the front elevation

Image 2 – View of rear elevation

Image 3 – View of front elevation

Image 4 – View of front elevation, detail

3

Image 5 – View of front elevation, detail

Image 6 – Typical existing window