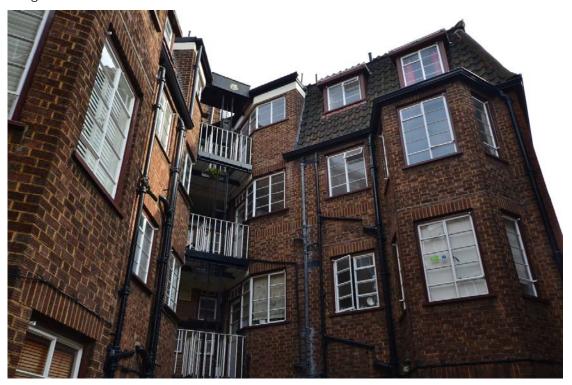

September 2015

Image 1 – View of the front elevation

Image 2 – View of rear elevation

Image 3 – View of front elevation

Image 4 – View of front elevation, detail

3

Image 5 – View of front elevation, detail

Image 6 – Typical existing window