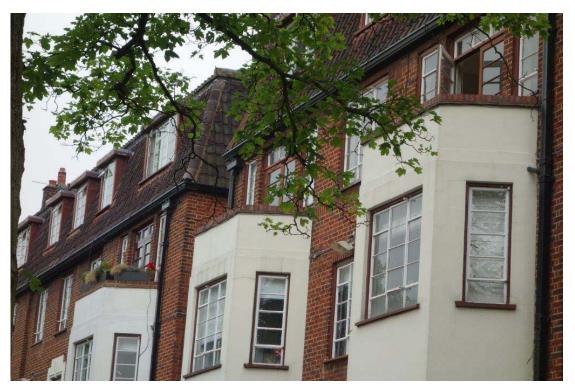

September 2015

Image 1 – View of the front elevation

Image 2 – View of rear elevation

Image 3 – View of front elevation

Image 4 – View of front elevation, detail

3

Image 5 – View of front elevation, detail

Image 6 – Typical existing window