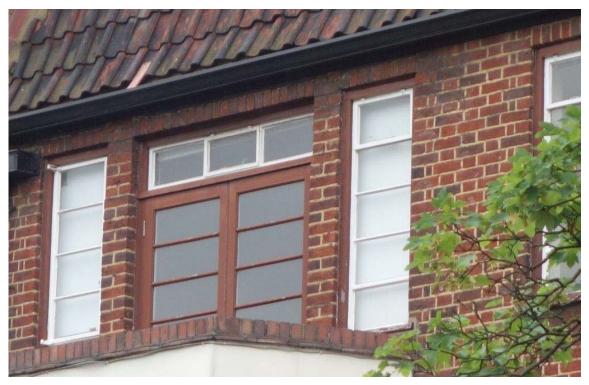

September 2015

Image 1 – View of the front elevation

Image 2 – View of rear elevation

Image 3 – View of front elevation

Image 4 – View of front elevation, detail

3

Image 5 – View of front elevation, detail

Image 6 – Typical existing window