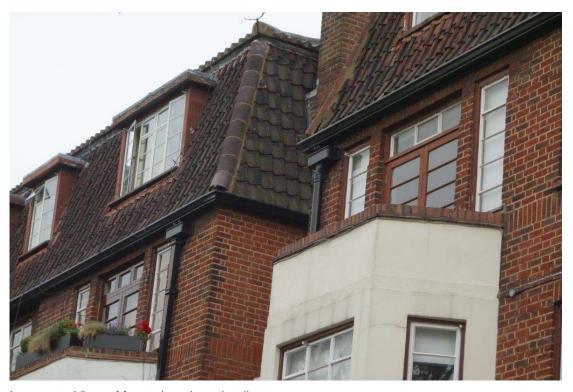

September 2015

Image 1 – View of the front elevation

Image 2 – View of rear elevation

Image 3 – View of front elevation

Image 4 – View of front elevation, detail

3

Image 5 – View of front elevation, detail

Image 6 – Typical existing window