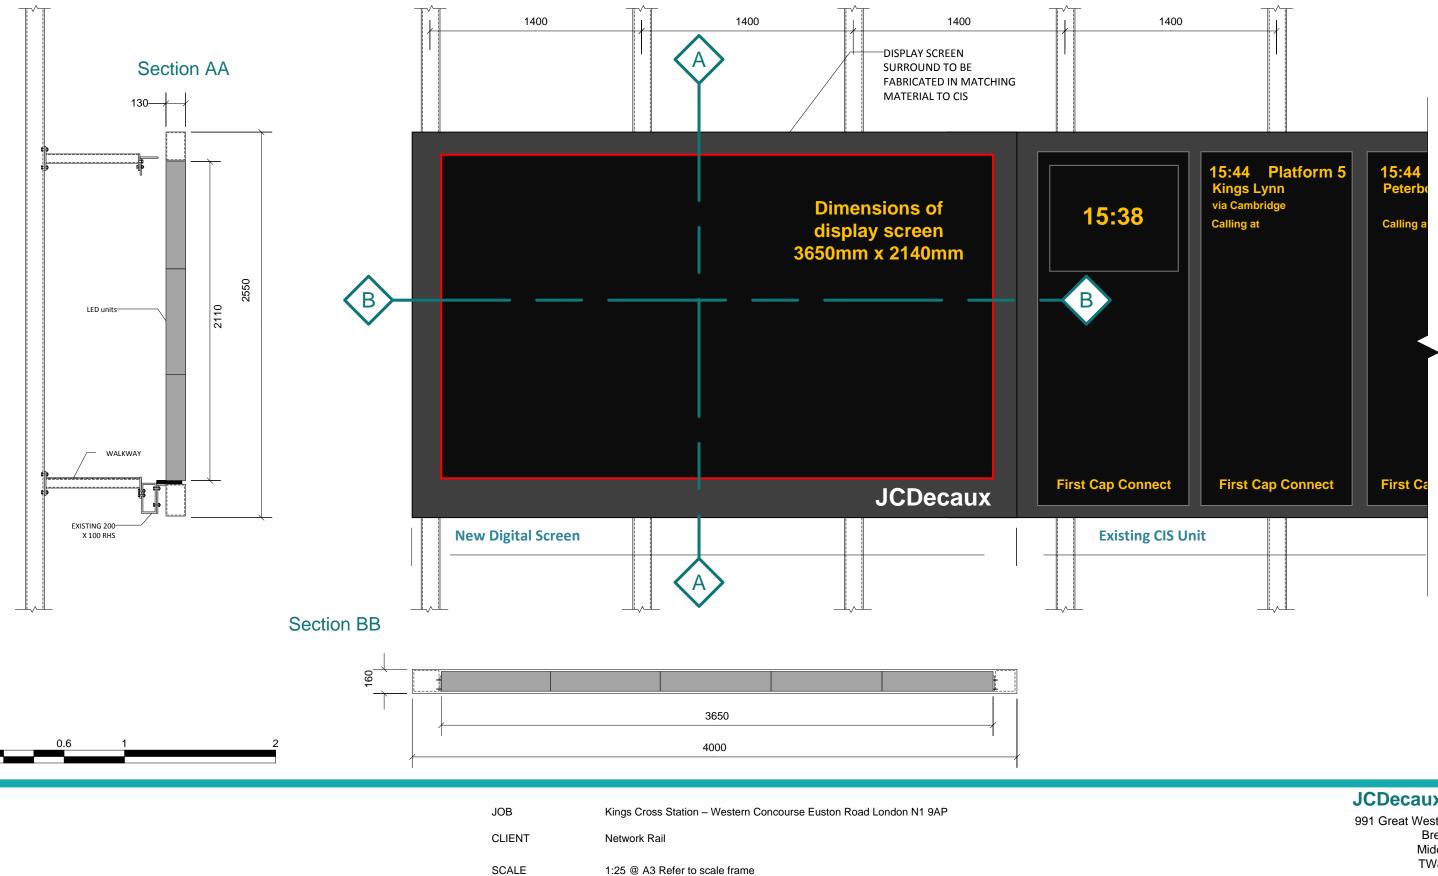

### Screen Elevations – South CIS

| Do not scale drawing. | Contractor to check | k dimensions on site. | Drawing is copy | right and not to be | reproduced |
|-----------------------|---------------------|-----------------------|-----------------|---------------------|------------|
|                       |                     |                       |                 |                     |            |

or copied without the permission of the author

REFERENCE

Screen Elevation South CIS

A00989/04

Section AA and BB

DRAWING