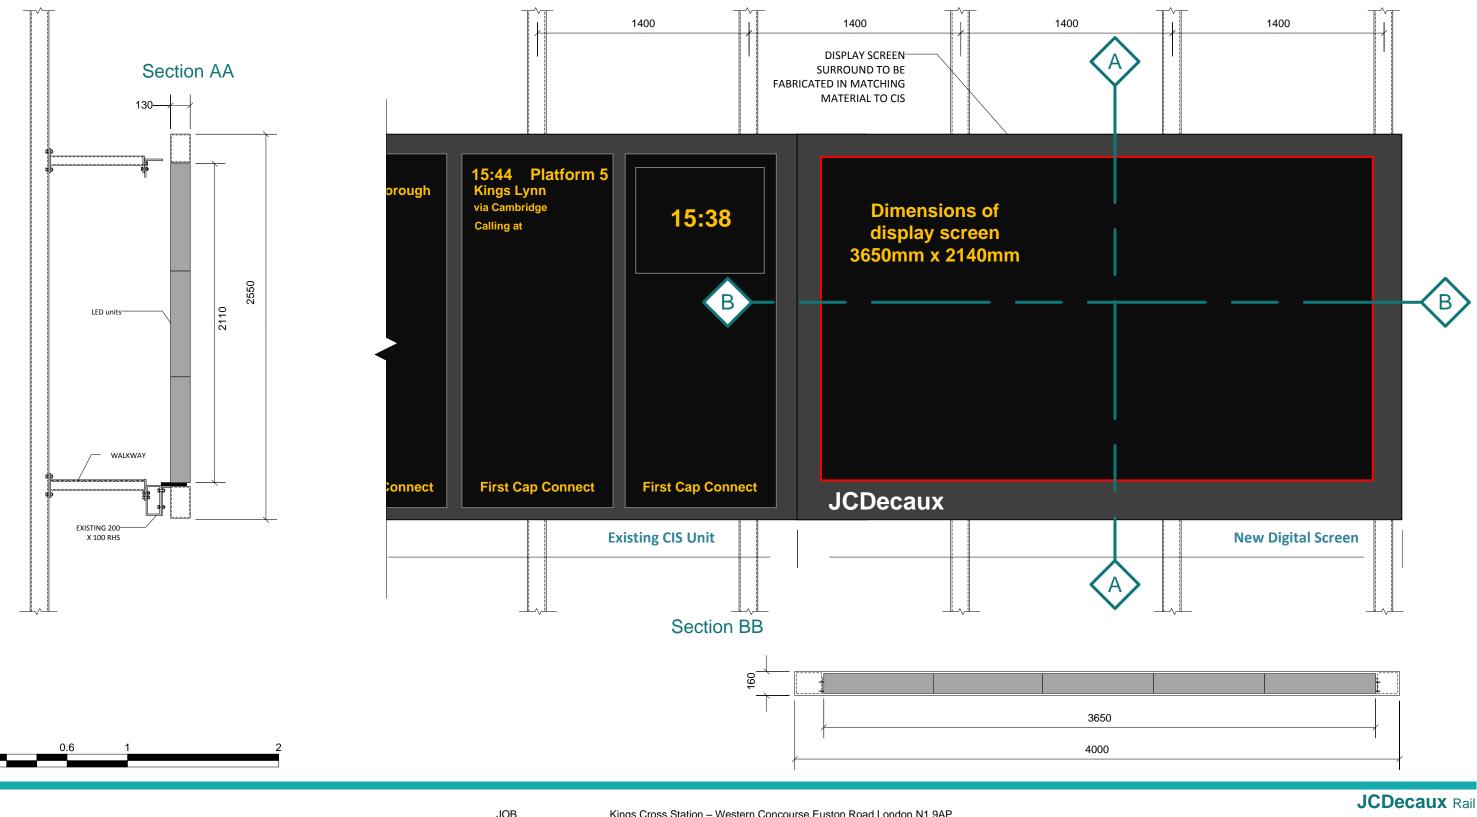

## Screen Elevations – North CIS

|                                                                                                             | JOB       | Kings Cross Station – Western Concourse Euston Road London N1 9AP |                   |  |
|-------------------------------------------------------------------------------------------------------------|-----------|-------------------------------------------------------------------|-------------------|--|
|                                                                                                             | CLIENT    | Network Rail                                                      |                   |  |
| Do not scale drawing. Contractor to check dimensions on site. Drawing is copyright and not to be reproduced | SCALE     | 1:25 @ A3 Refer to scale frame                                    |                   |  |
| or copied without the permission of the author                                                              | DRAWING   | Screen Elevation North CIS                                        | Section AA and BB |  |
| Copyright of JCDecaux ©                                                                                     | REFERENCE | A00989/05                                                         |                   |  |