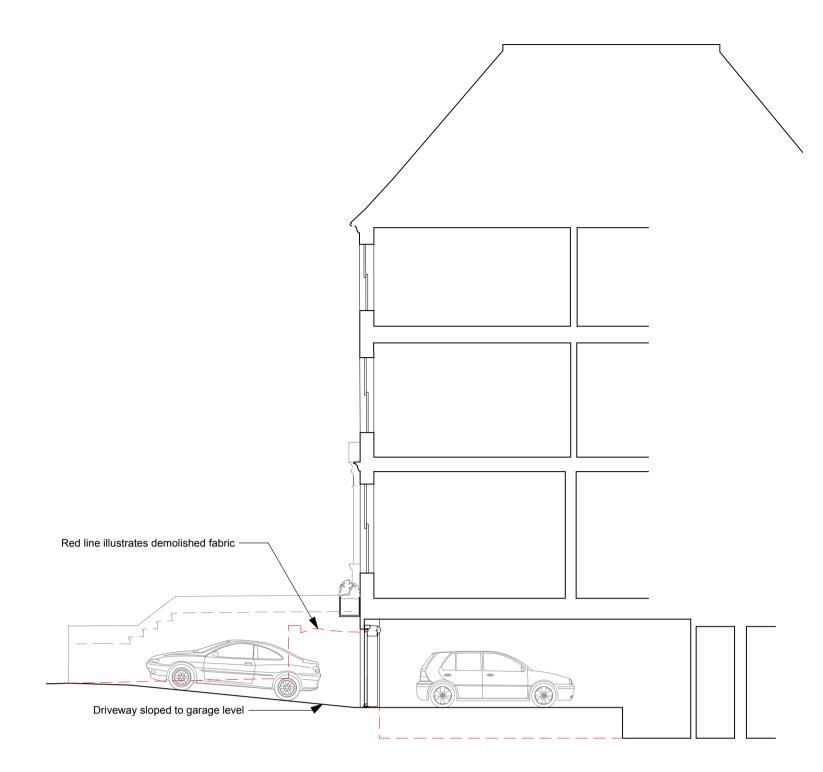

**EXISTING ELEVATION** 

APPROVED SECTION (APPLICATION 2014/7292)

APPROVED ELEVATION (APPLICATION 2014/7292)

PROPOSED SECTION

Date Revision Notes

GENERAL NOTES: Do not scale from this drawing. Check drawing on receipt and immediately report any discrepancies to the Architect. Verify all dimensions and levels on site prior to construction.