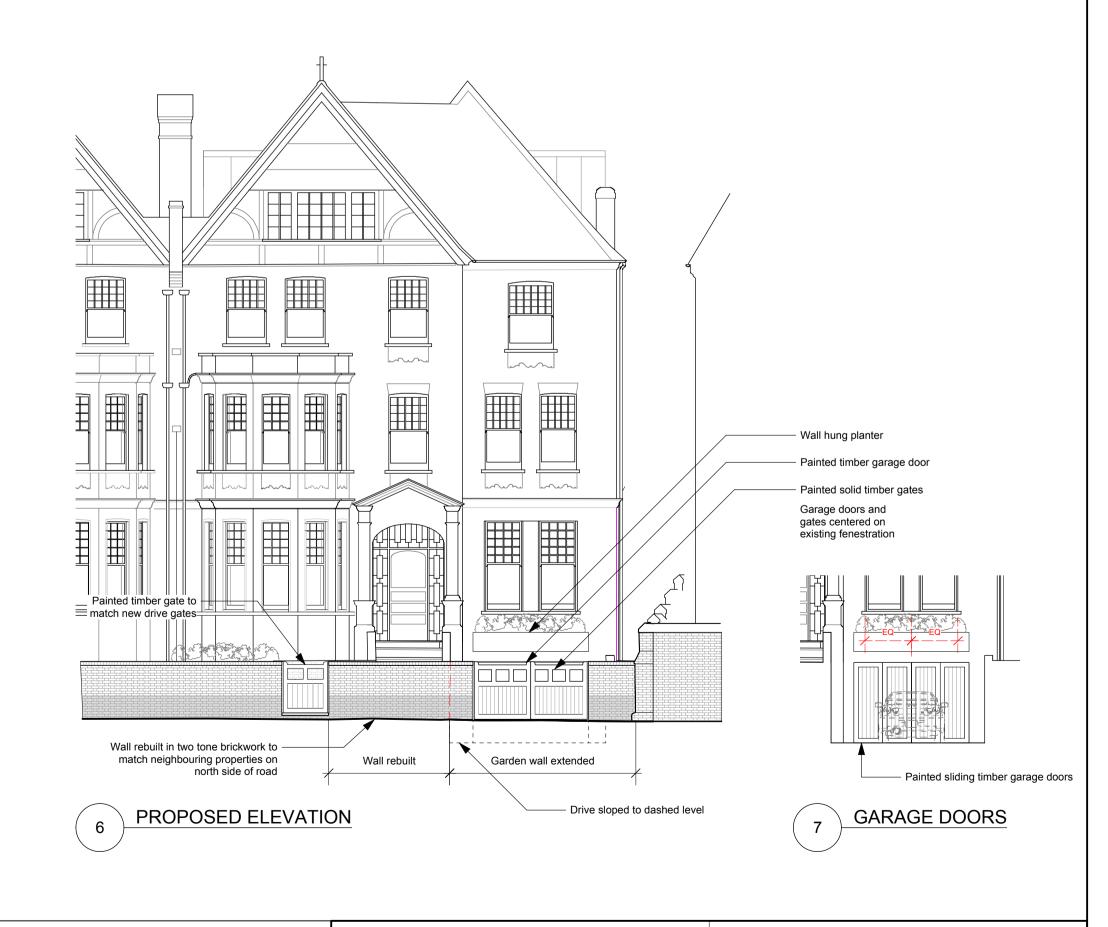

**EXISTING ELEVATION** 

APPROVED SECTION (APPLICATION 2014/7292)

APPROVED ELEVATION (APPLICATION 2014/7292)

PROPOSED SECTION

Date Revision Notes

GENERAL NOTES: Do not scale from this drawing. Check drawing on receipt and immediately report any discrepancies to the Architect. Verify all dimensions and levels on site prior to construction.