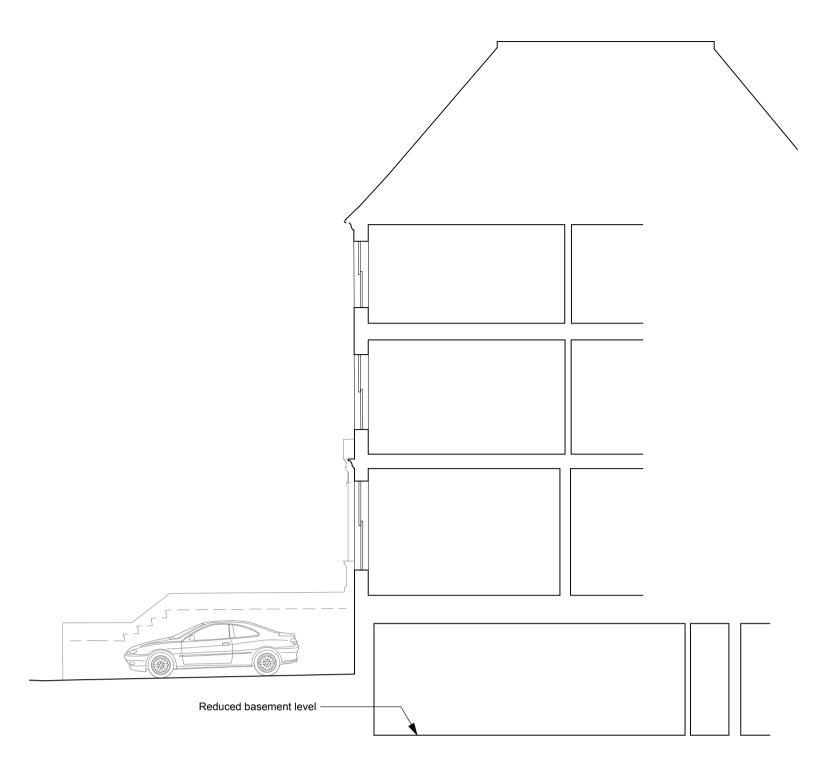

**EXISTING ELEVATION** 

APPROVED SECTION (APPLICATION 2014/7292)

APPROVED ELEVATION (APPLICATION 2014/7292)

PROPOSED SECTION

Date Revision Notes

GENERAL NOTES: Do not scale from this drawing. Check drawing on receipt and immediately report any discrepancies to the Architect. Verify all dimensions and levels on site prior to construction.