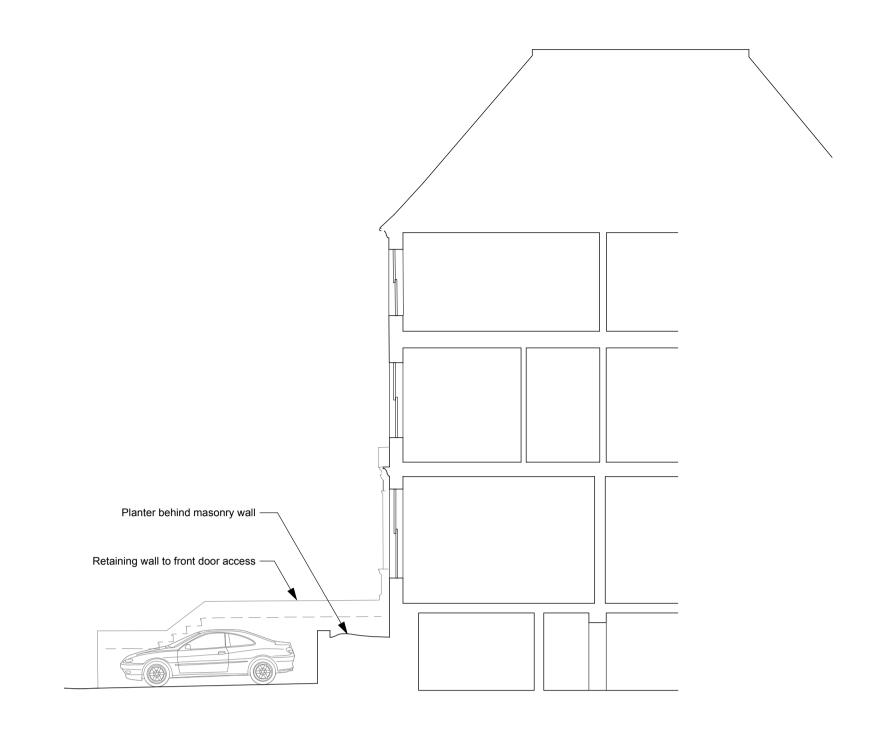

**EXISTING ELEVATION** 

APPROVED SECTION (APPLICATION 2014/7292)

APPROVED ELEVATION (APPLICATION 2014/7292)

PROPOSED SECTION

Date Revision Notes

GENERAL NOTES: Do not scale from this drawing. Check drawing on receipt and immediately report any discrepancies to the Architect. Verify all dimensions and levels on site prior to construction.