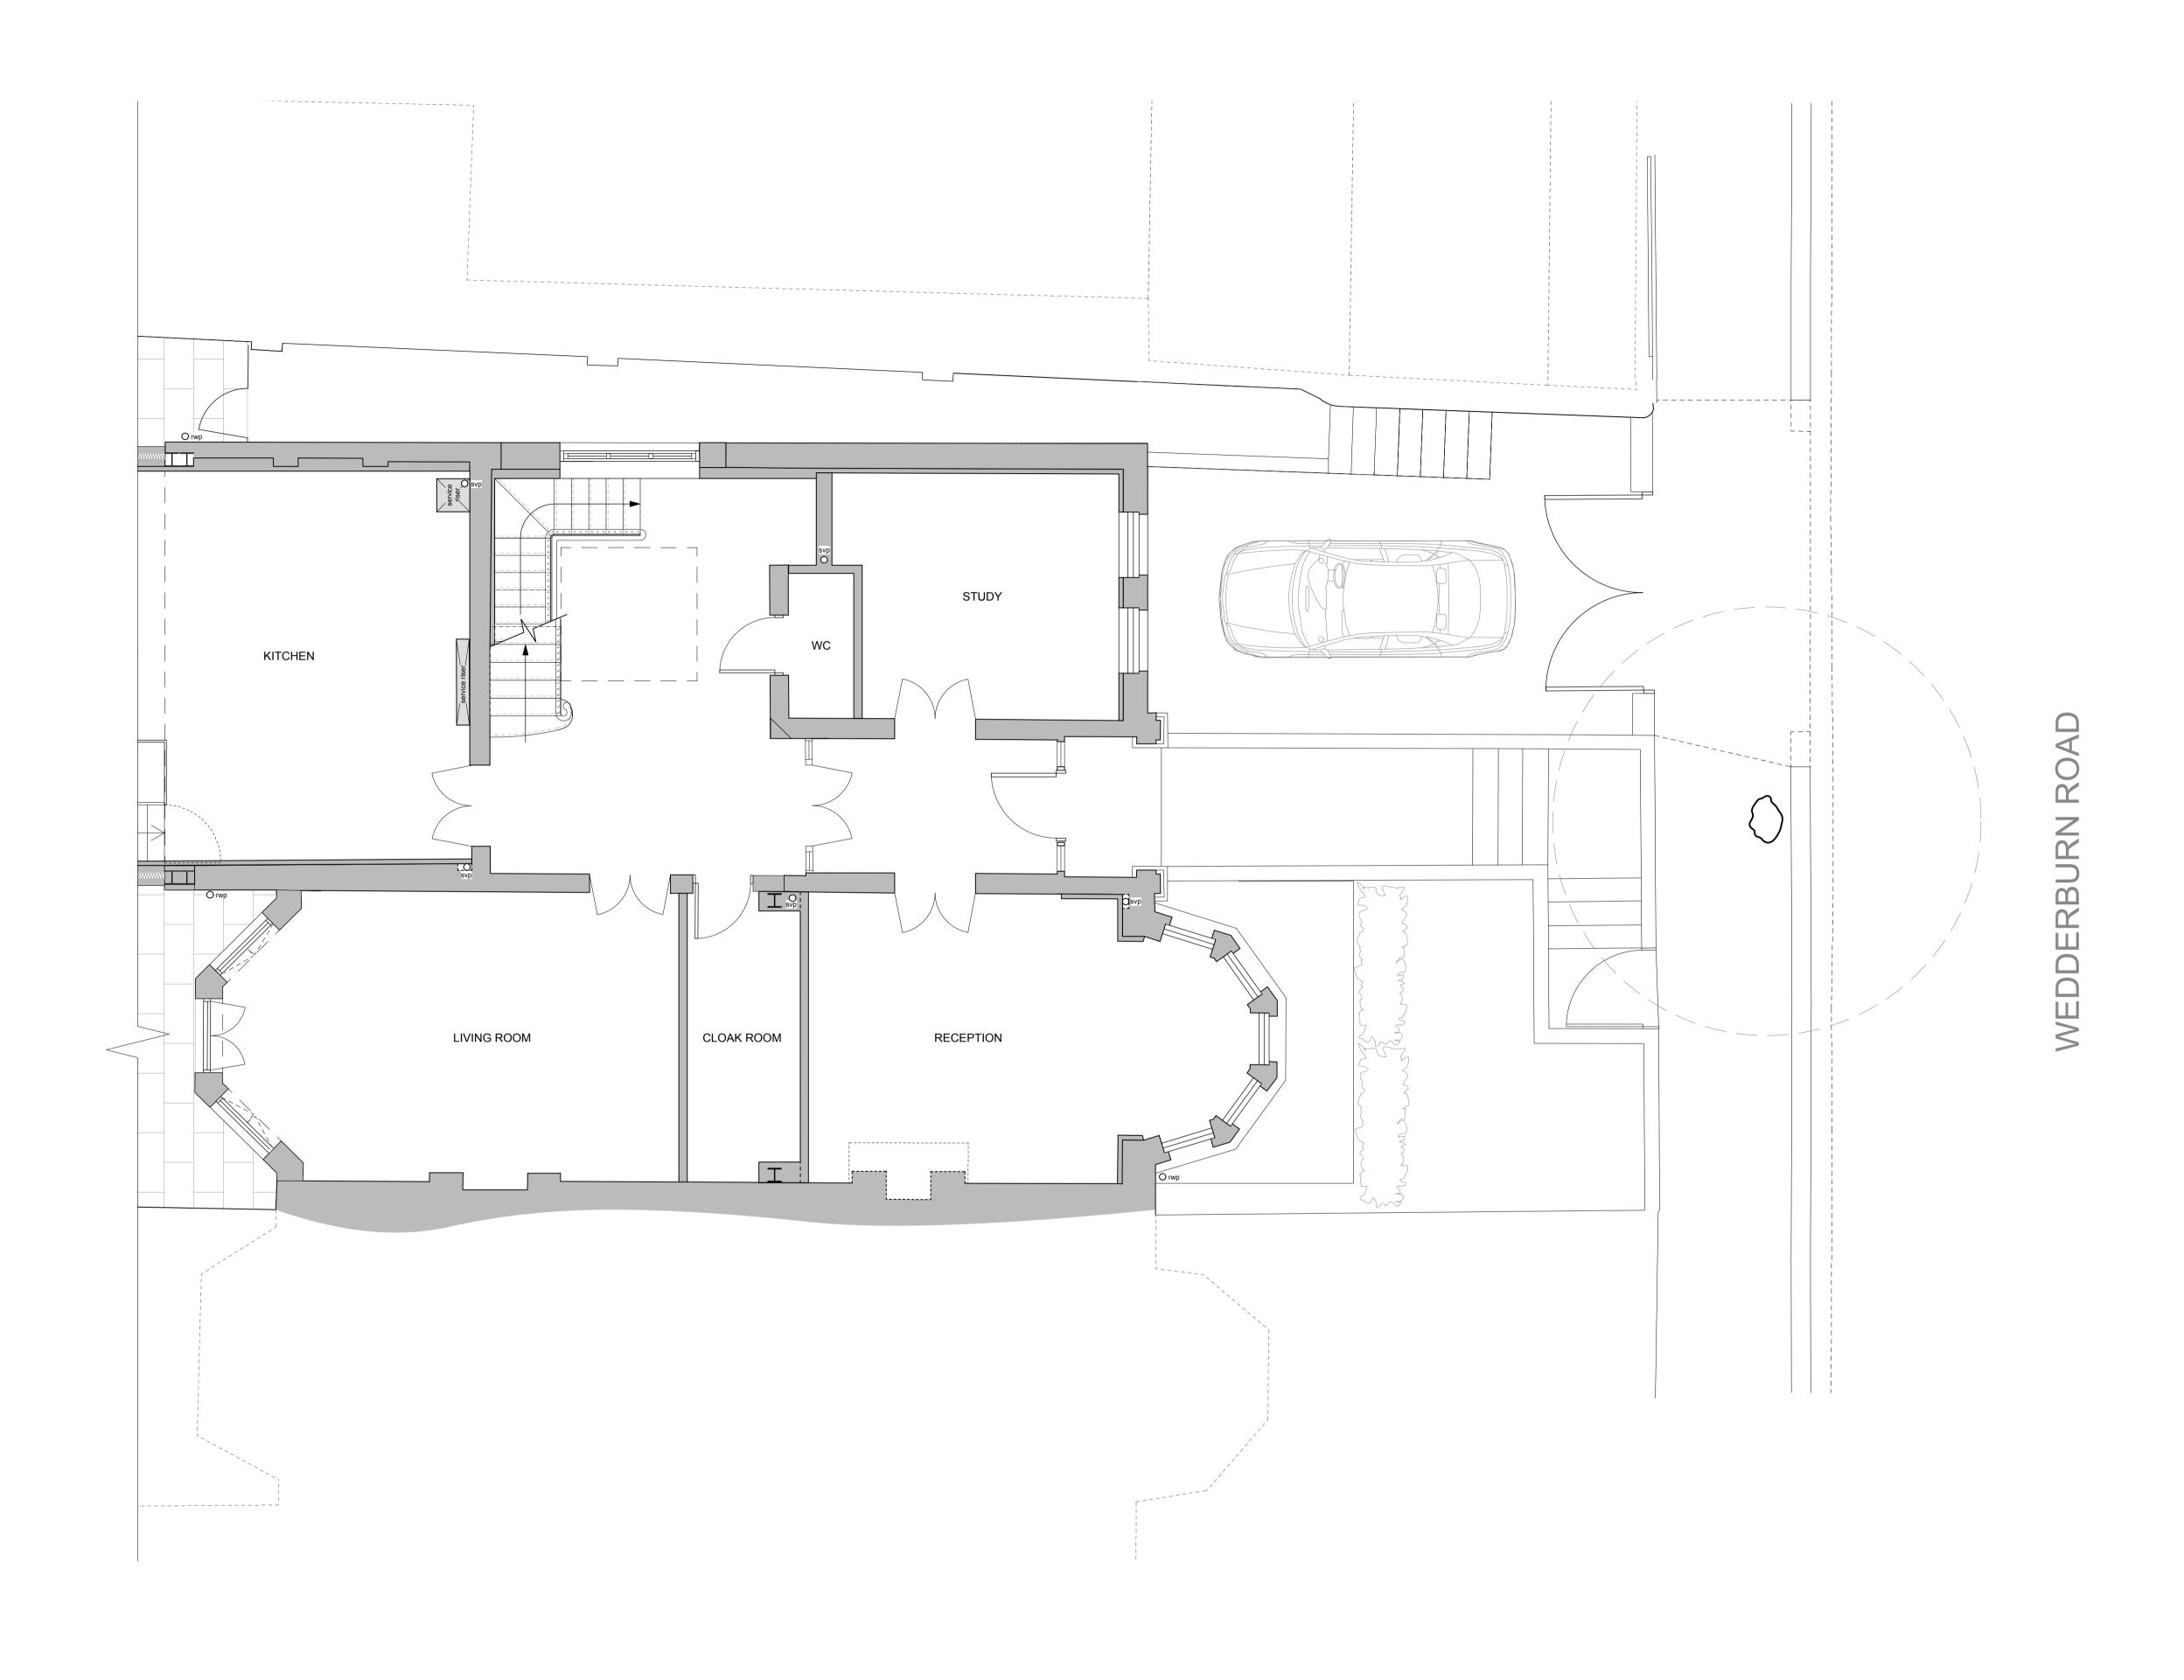

| Project    | 4 WEDDERBURN ROAD LONDON NW3  |            |          |  |
|------------|-------------------------------|------------|----------|--|
| Drawing    | STREET LEVEL PLAN AS PROPOSED |            |          |  |
| Project No |                               | Drawing No | Revision |  |
| 3786       |                               | 2 005 02   |          |  |