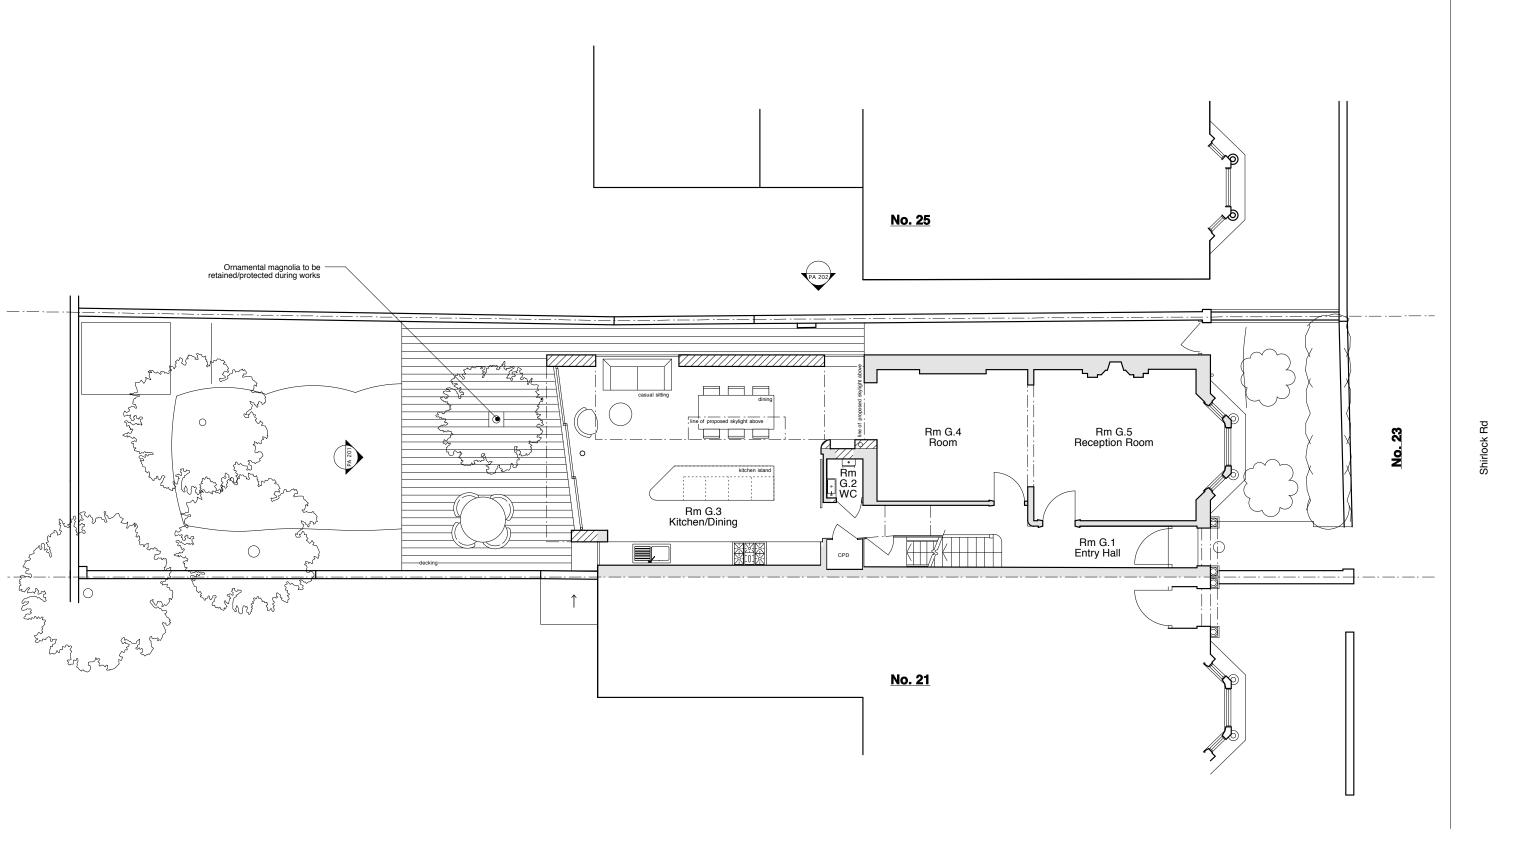

These plans and specifications prepared by Robert Dye Architects LLP as instruments of professional service shall remain the property of Robert Dye Architects LLP.

These plans may not be copied or re-used without the express written consent of Robert Dye Architects LLP. The use of these plans for construction is permitted only when specifically released for construction reference by a dated authorised signature.

These plans are project and site specific and shall only be used for their intended purpose unless otherwise permitted by written consent of Robert Dye Architects LLP.

All dimensions shown are indicative and must be double checked on site by the contractor. Any inconsistncies found must be reported to Robert Dye Architects LLP.

DO NOT SCALE FROM THE DRAWING

| Ν          |   |   |  |
|------------|---|---|--|
|            | 0 | 1 |  |
| <i>T</i> ) |   |   |  |

0 <u>1 2</u> 5m

| Rev | Date | Notes | robertdye  Robert Dye Architects LLP 4 Ella Mews, Cressy Rd London NW3 2NH |  |
|-----|------|-------|----------------------------------------------------------------------------|--|
|     |      |       |                                                                            |  |
|     |      |       | tel: 020 7267 9388<br>fax: 020 7267 9345                                   |  |
|     |      |       | 23 Shirlock Roa                                                            |  |
|     |      |       | drawing Proposed Ground Floor Roo                                          |  |

| www.robertdye.com<br>email: info@robertdye.com |                   |  |  |  |
|------------------------------------------------|-------------------|--|--|--|
| _                                              | project no        |  |  |  |
| Road                                           | 259               |  |  |  |
| loor Doof Dlop                                 | scale<br>1:100@A3 |  |  |  |
| loor Roof Plan                                 | drawn by          |  |  |  |

| drawing                         | scale<br>1:100@A3 |             |
|---------------------------------|-------------------|-------------|
| Proposed Ground Floor Roof Plan |                   | drawn by MC |
| PA 002                          | rev               | Sept 2015   |
| FA 002                          |                   | dwg status  |