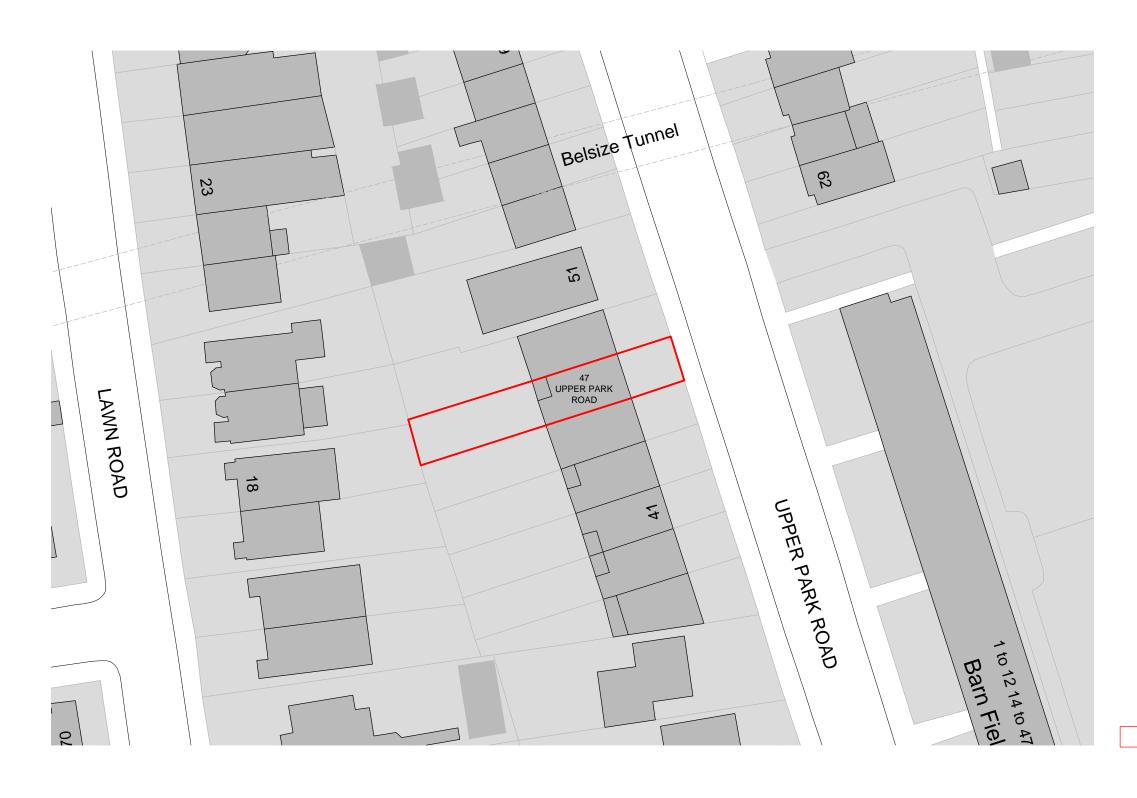

| drawing BLOCK PLAN                |                         | scale @ A3<br>1:500      |
|-----------------------------------|-------------------------|--------------------------|
| status PLANNING                   | checked by <b>DB</b>    | date drawn<br>03.09.2015 |
| project reference<br>150323 - UPR | drawing number 00 - 102 | revision P1              |