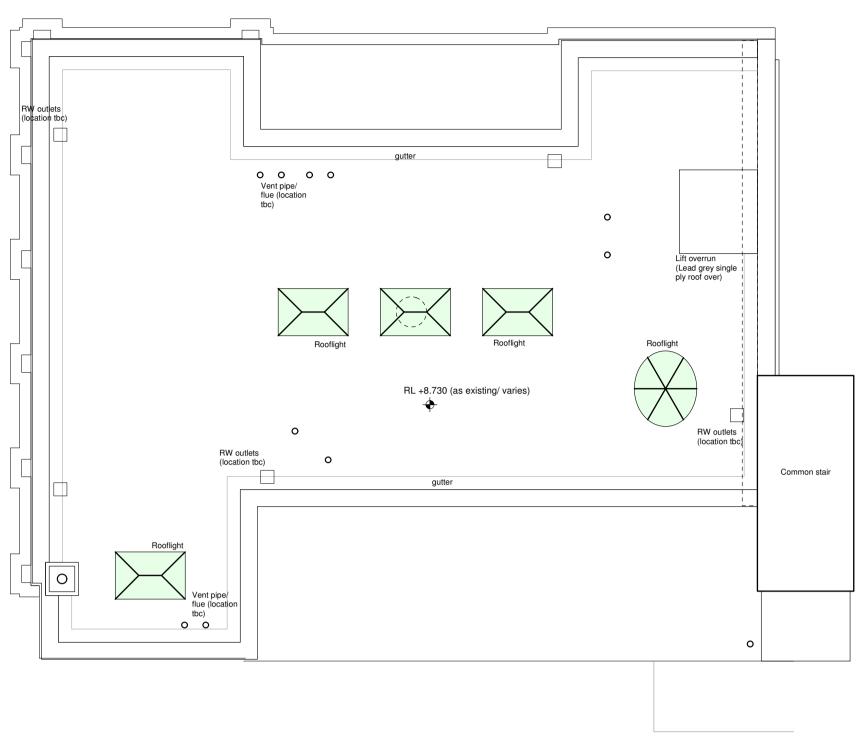

Proposed Roof Plan (1:100)

| REV     | ISIONS                                |                                                                                                                                                                                                                                                                                                           |       |         |
|---------|---------------------------------------|-----------------------------------------------------------------------------------------------------------------------------------------------------------------------------------------------------------------------------------------------------------------------------------------------------------|-------|---------|
| Ref.    | Date                                  | Description                                                                                                                                                                                                                                                                                               | Drawn | Checked |
| C D E F | Sept 14<br>Oct 14<br>Jan 15<br>Jan 15 | Layout amended to suit client requirements, balcony added<br>Layout amended to suit services and client requirements<br>Roof plant 'upstands' omitted<br>Internal layout of Bed 1 updated                                                                                                                 |       |         |
|         |                                       | Do not scale off of this drawing (except for Planning purposes). All dimensions in millimetres unless noted other<br>Any errors or omissions to be reported to the Architect. All dimensions relevant to the setting out of site work sha<br>he Contractor before construction and fabrication commences. |       | d by    |
|         |                                       |                                                                                                                                                                                                                                                                                                           |       |         |
|         |                                       | ICHARD MALTESE ARCHITECTS LT<br>Manor Drive, London N20 0DZ T. 020 82113399 E. info@richardmaltesearchi                                                                                                                                                                                                   |       | n       |
| proje   | ect 1 INV                             | ERFORTH HOUSE, NORTH END WAY, LONDON NW3 7EU                                                                                                                                                                                                                                                              |       |         |
| clien   | nt Mr&I                               | Mrs Shahmoon c This drawing is copyright of Richard Maltese Architects Ltd                                                                                                                                                                                                                                |       |         |