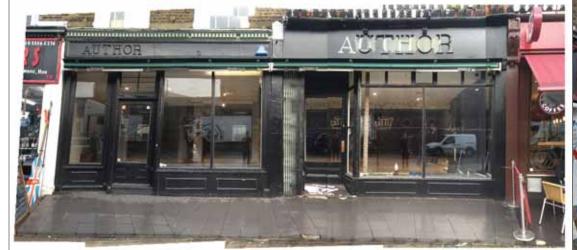

EXISTING STORE FRONT FROM RIGHT

CHECKED BY SC

DRAWING Nº E110 11.09.15 SCALE 1:25 @ A1/ 1:50 @ A3

3123

EXISTING STORE FRONT FROM LEFT

EXISTING STORE FRONT PANORAMA

RETAIN AND MAKE GOOD EXISTING CORNICE AND REPLACE FLASHING DEMOLISH AWNING BOARD RETAIN EXISTING RAILINGS REMOVE OVERSIZED AUTHOR FASCIA AND AWNING BOARD RETAIN EXISTING SHOPFRONT REPLACE GLAZING WITH NEW TOUGHENED GLASS REMOVE STEEL SHUTTER DEMOLISH TIMBER SHOPFRONT

**EXISTING EXTERNAL ELEVATION - CHALK FARM ROAD** SCALE 1:25

BRINKWORTH

NOTE: 10 NOT SCALE DRAWING, CONTRACTION TO CHECK ALL DREMSIONS FROM DRAWINGS
TO STEAM DOTHEY THE ACCUPIETOR AND SECRETARIES PROVIDED TO ABBICATION TO
ALCOW, CONTROLLED TO BUSINESS OF BROWNING TO THE ATTENTION OF THE
ACCUPIETOR OF THE ACCUPIETOR OF THE ACCUPIETOR OF THE ACCUPIETOR OF THE
THE WORKE SESCRIBED AND SECRIFIED OF THIS DRAWING AND ASSOCIATED DRAWINGS
SHALL BE UNDERTAKEN IN ACCORDANCE WITH CURRENT HEALTH AND SAFETY PLAN
REPEARED BY THE PLANISHS OPPERVISOR FOR THE PROJECT.