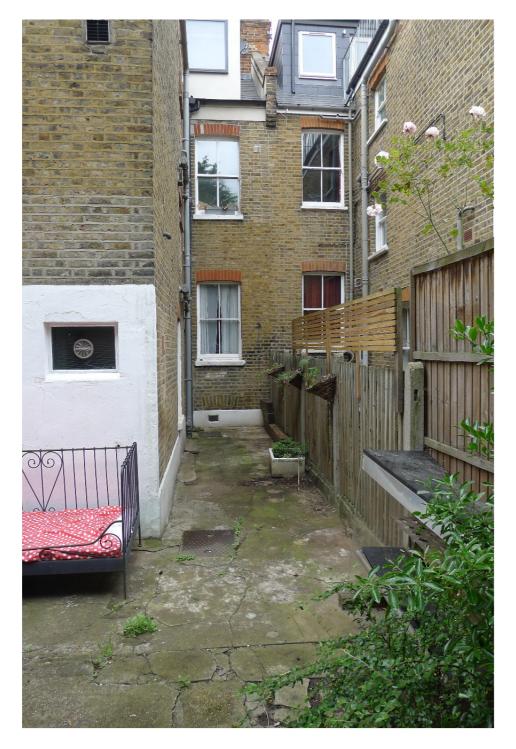

## **Design and Access Statement 19.09.2015**

View from rear garden showing vestige of original blocked up window to the basement.

View from rear garden

View from roof terrace of upper maisonette

Existing basement filled with rubbish