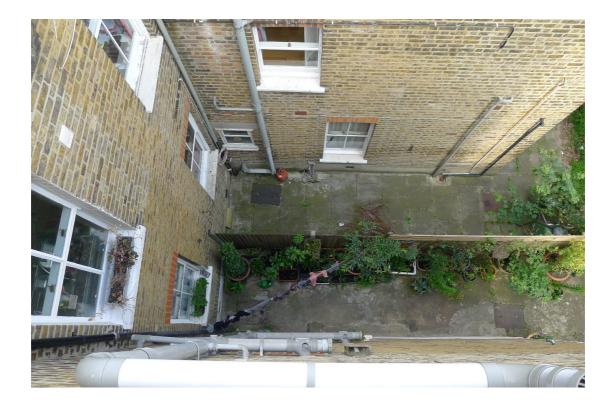

## **Design and Access Statement 19.09.2015**

View from rear garden showing vestige of original blocked up window to the basement.

View from rear garden

View from roof terrace of upper maisonette

Existing basement filled with rubbish