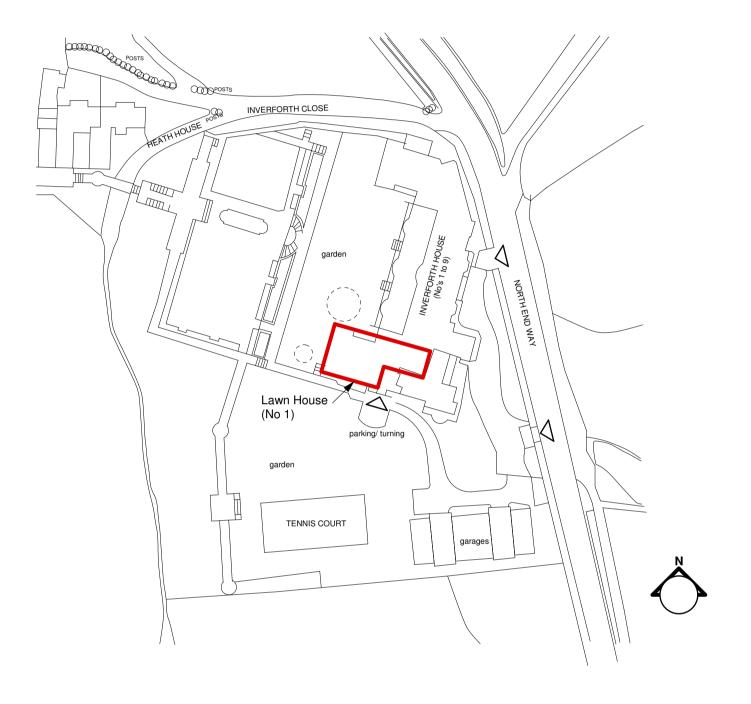

Location Plan (1:1250)

0 12 25 50 75 Metre

| Ref. | Date    | Description                                    | Drawn | Checked |
|------|---------|------------------------------------------------|-------|---------|
| A.   | June 14 | Notes added to drawing for Planning Submission |       |         |
|      |         |                                                |       |         |
|      |         |                                                |       |         |

• RICHARD MALTESE ARCHITECTS LTD • Studio 31 Manor Drive, London N20 0DZ T. 020 82113399 E. info@richardmaltesearchitects.com

project 1 INVERFORTH HOUSE, NORTH END WAY, LONDON NW3 7EU

client Mr & Mrs Shahmoon © This drawing is copyright of Richard Maltese Architects Ltd
title Existing Lower Ground/ Basement Floor Plan & Location Plan