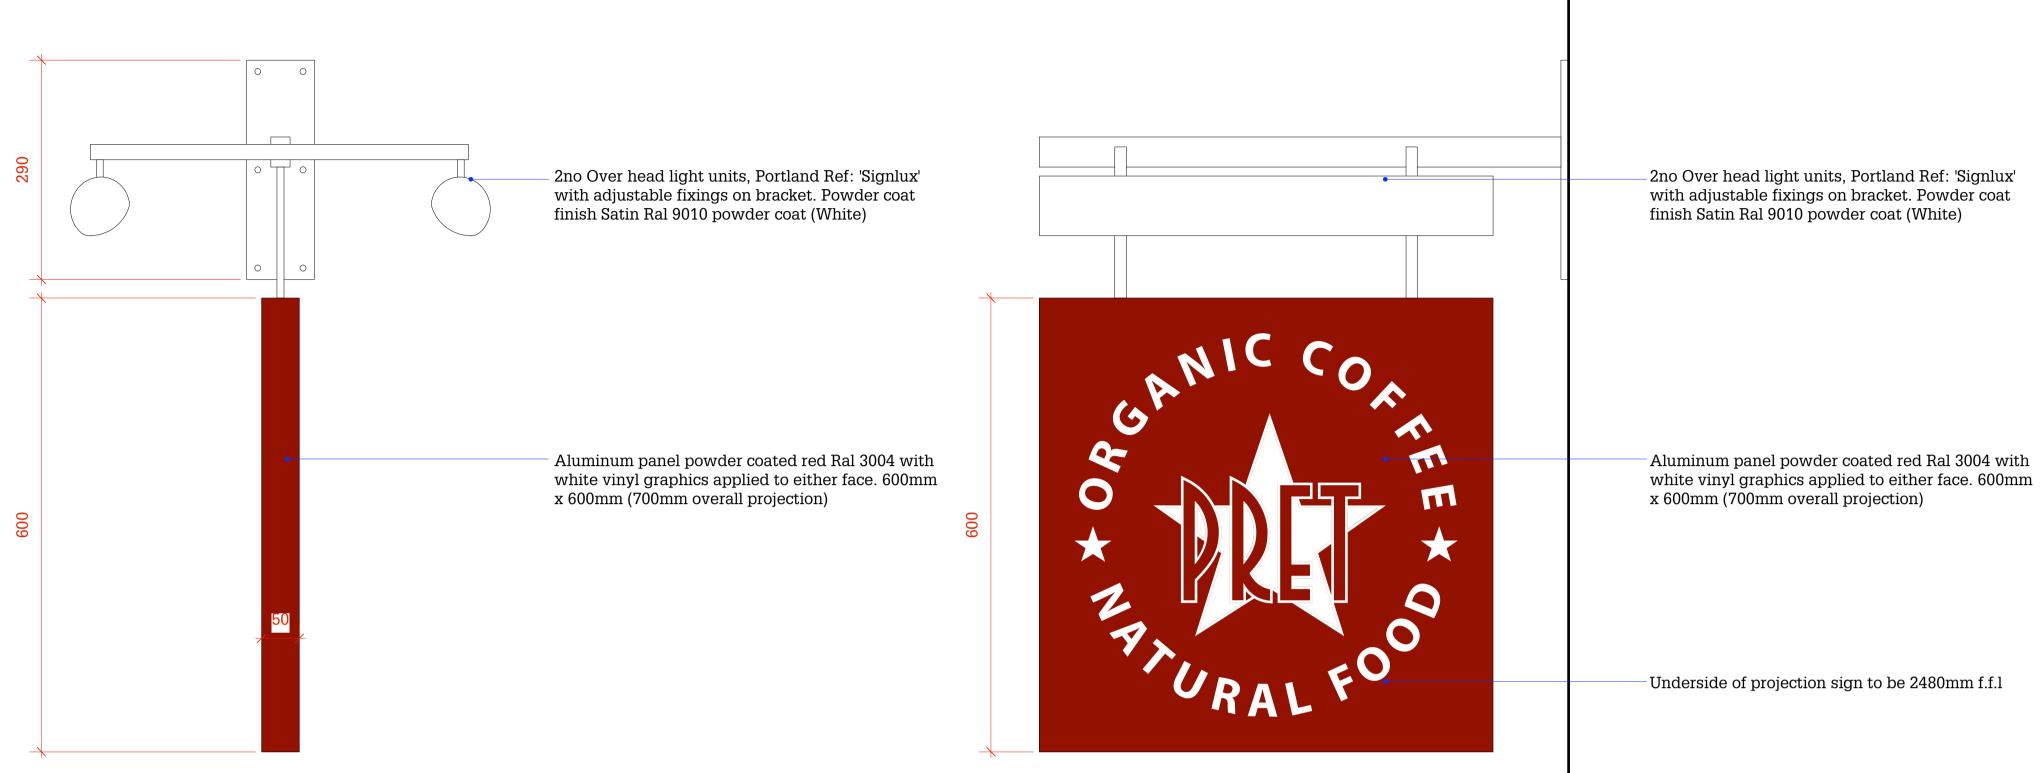

# **Proposed Shopfront Signage Part 2 of 2**

**Projection Sign Details Front Elevation** Scale 1:5 @ A1

**Projection Sign Details Side Elevation** Scale 1:5 @ A1

## Client: Pret a Manger

Project: 73/74 Russell Square London WC1B 5BG