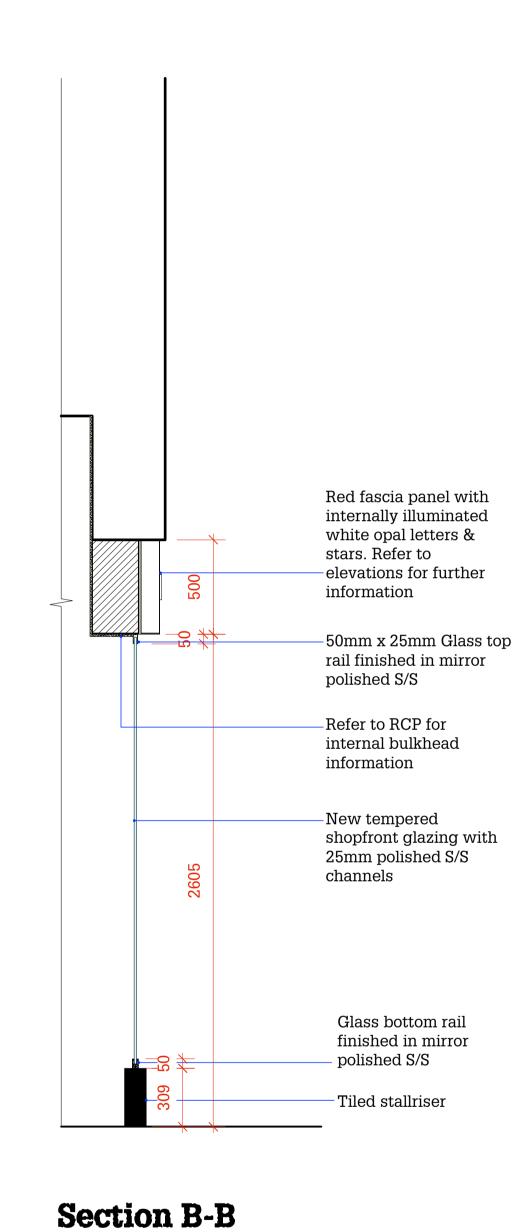

### **Proposed Shopfront Plan & Sections**

New shopfront glazing with 25mm polished S/S channels. Glazing split into 2 equal panes refer to elevations for further information

Scale 1:20 @ A1