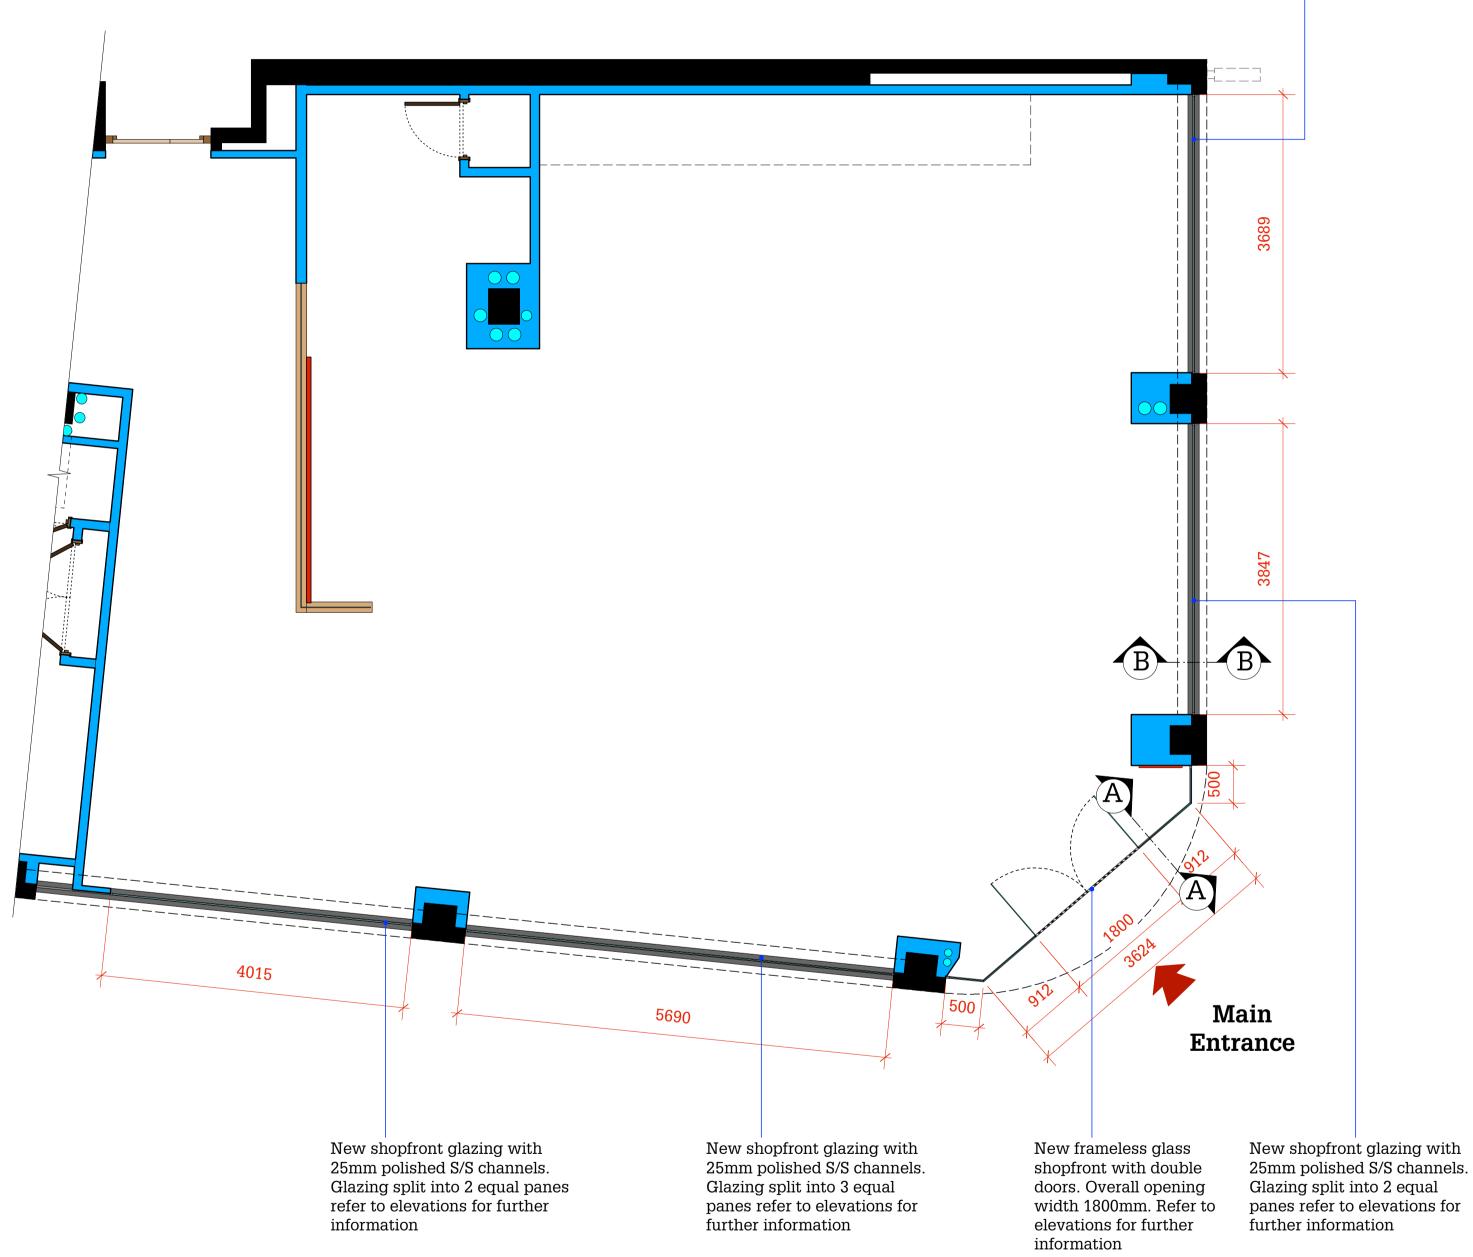

### **Proposed Shopfront Plan & Sections**

New shopfront glazing with 25mm polished S/S channels. Glazing split into 2 equal panes refer to elevations for further information

Scale 1:20 @ A1

# **Shopfront Plan**

Scale 1:50 @ A1