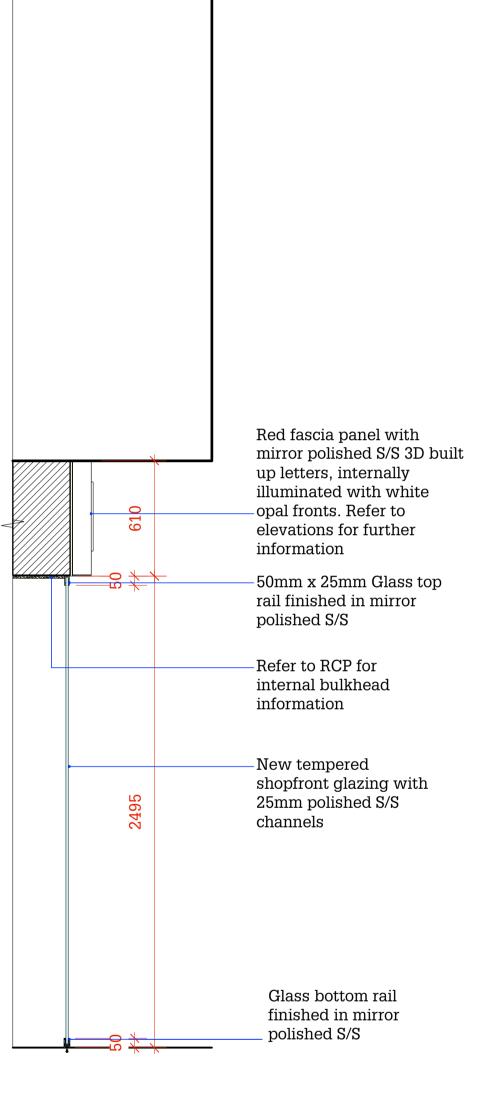

### **Proposed Shopfront Plan & Sections**

New shopfront glazing with 25mm polished S/S channels. Glazing split into 2 equal panes refer to elevations for further information

Scale 1:20 @ A1