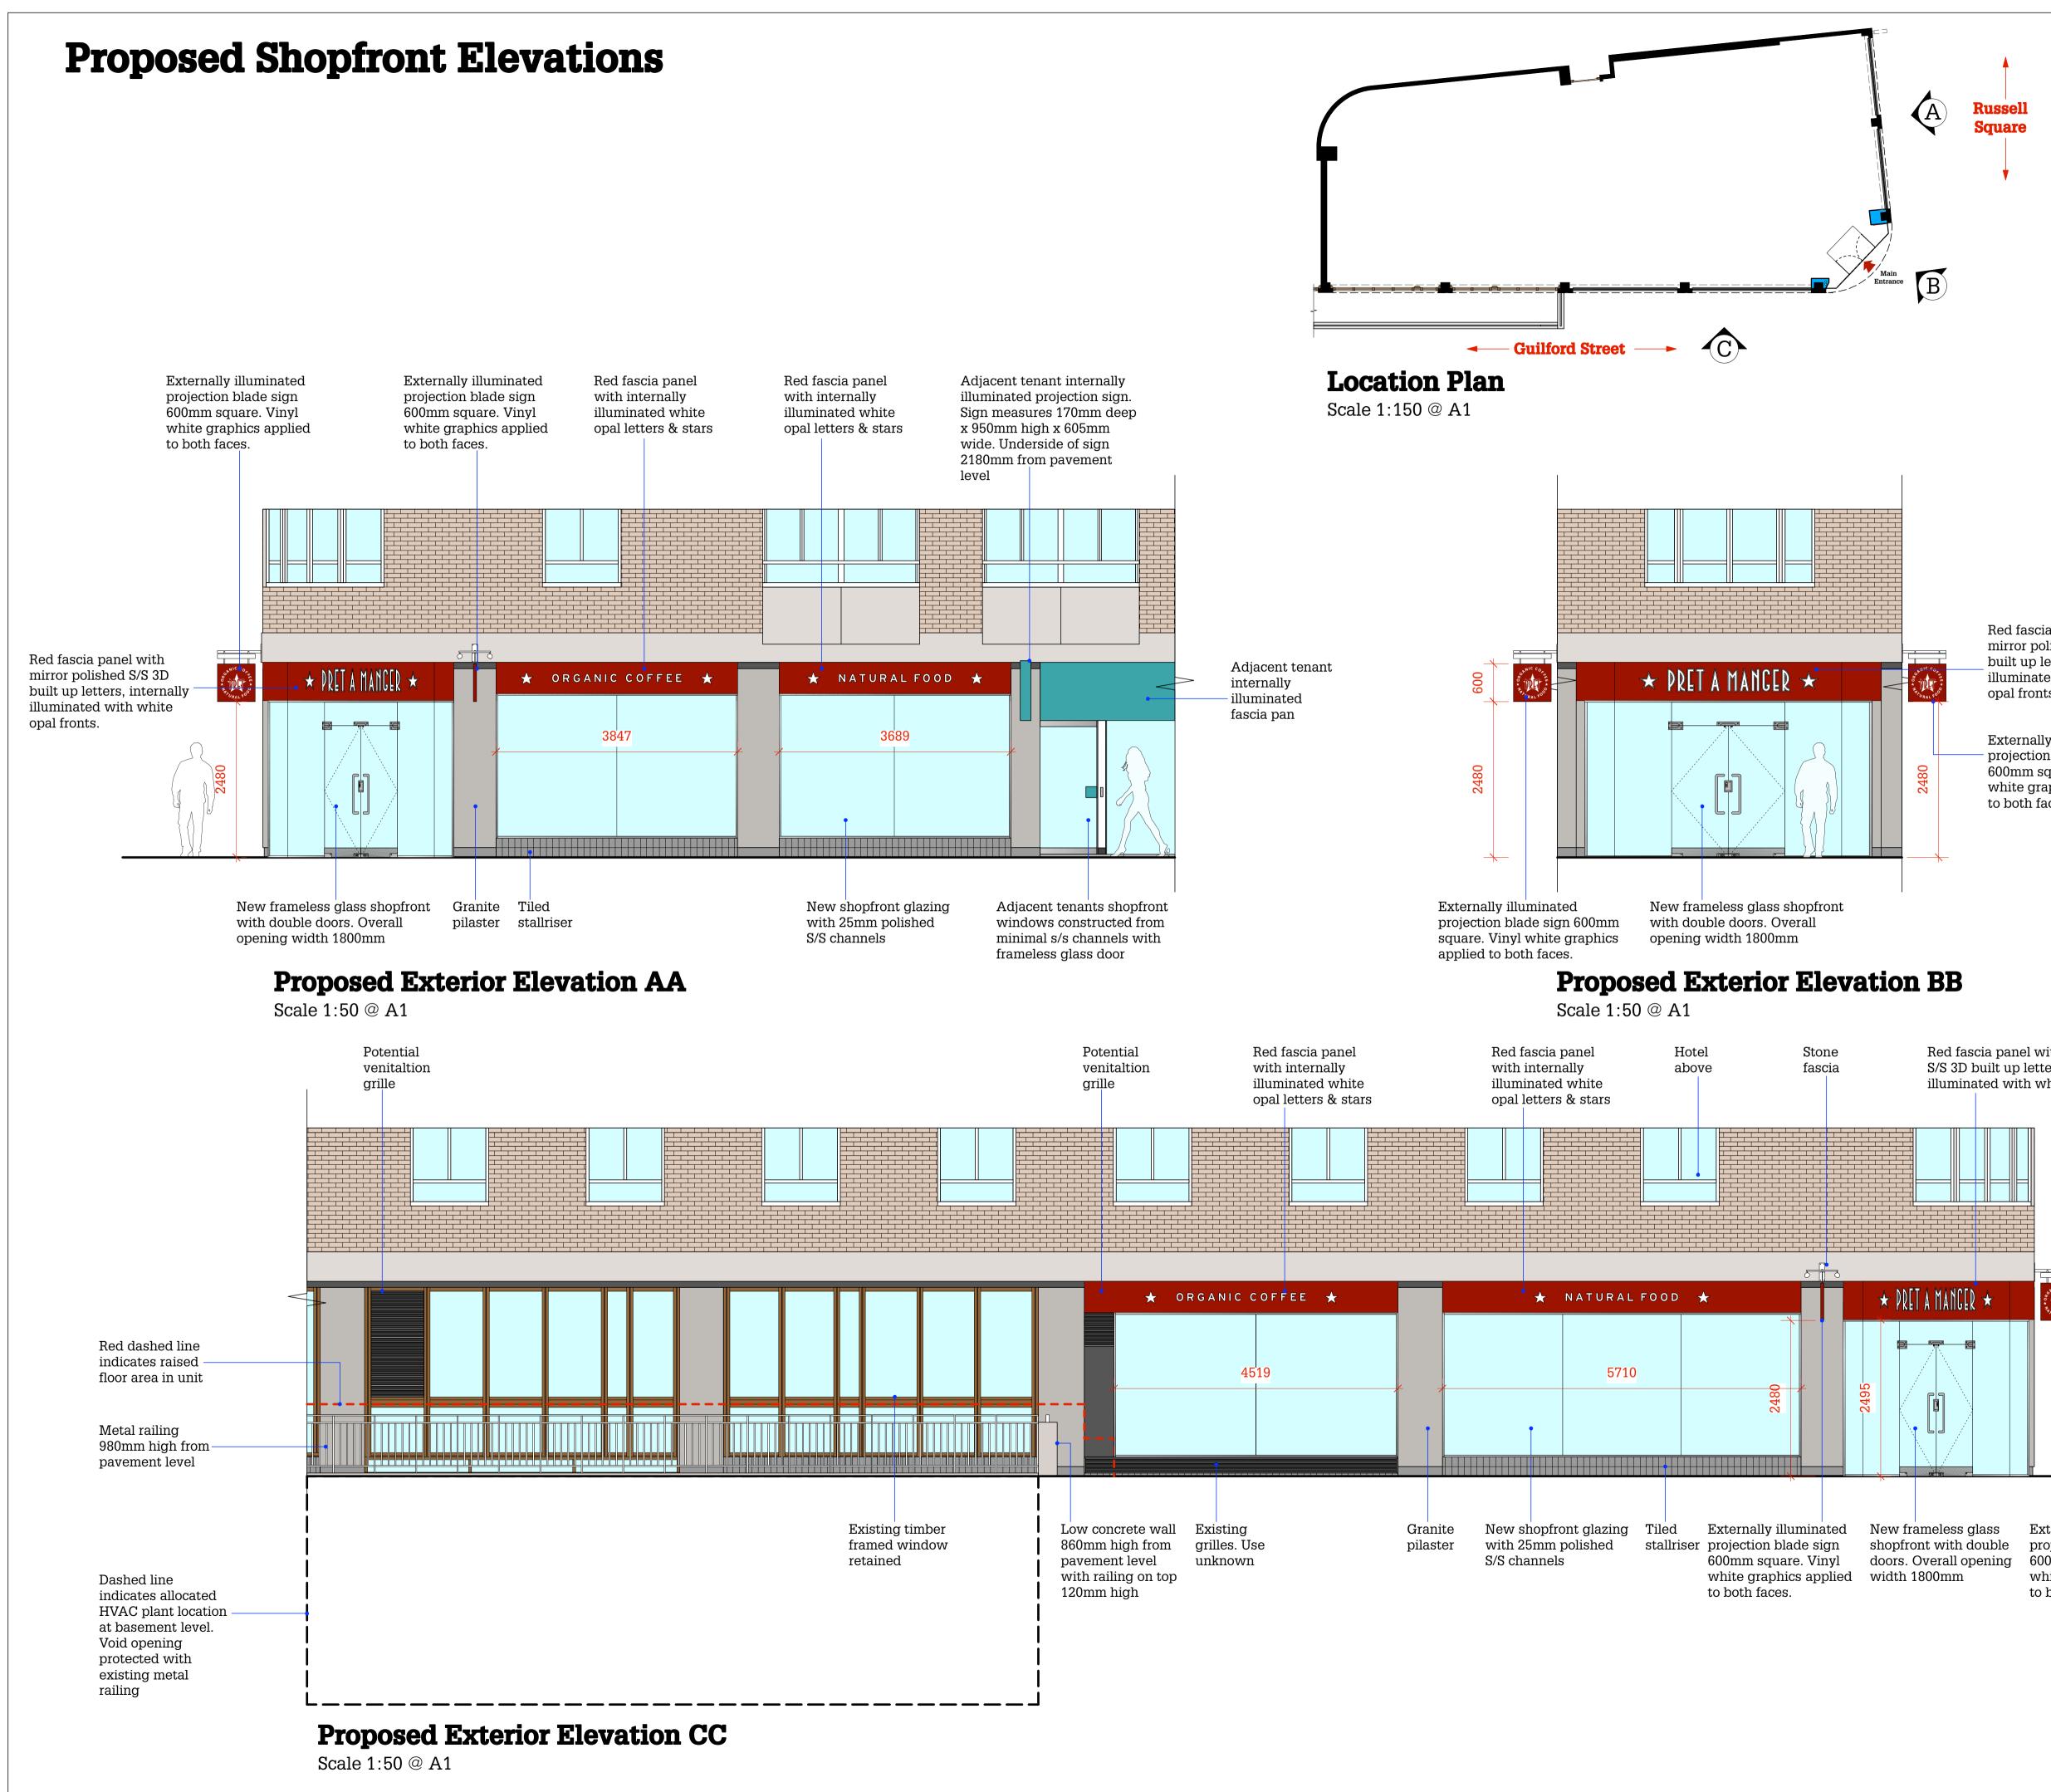

|                                                                                                                | *                                                                                                                                                                                                                                                                                                                                                         | PR    | TA      | MANC         |                |
|----------------------------------------------------------------------------------------------------------------|-----------------------------------------------------------------------------------------------------------------------------------------------------------------------------------------------------------------------------------------------------------------------------------------------------------------------------------------------------------|-------|---------|--------------|----------------|
|                                                                                                                | Important Note:    This drawing is copyright of Studio Fox Ltd and no portion should be used without consent. All dimensions and levels on this drawing are to be checked on site by the contractor and any discrepancies reported to Studio Fox Ltd, prior to commencement of any work. If in doubt ask!    Drawing Scales:    0  1000  2000  3000  4000 |       |         |              |                |
|                                                                                                                |                                                                                                                                                                                                                                                                                                                                                           |       |         |              |                |
|                                                                                                                |                                                                                                                                                                                                                                                                                                                                                           |       |         |              |                |
|                                                                                                                | Revision:                                                                                                                                                                                                                                                                                                                                                 | Date: | By:     | Description: |                |
|                                                                                                                |                                                                                                                                                                                                                                                                                                                                                           |       |         |              |                |
|                                                                                                                |                                                                                                                                                                                                                                                                                                                                                           |       |         |              |                |
| ria panel with<br>olished S/S 3D<br>letters, internally<br>ted with white<br>nts.                              |                                                                                                                                                                                                                                                                                                                                                           |       |         |              |                |
| lly illuminated<br>on blade sign<br>square. Vinyl<br>caphics applied                                           |                                                                                                                                                                                                                                                                                                                                                           |       |         |              |                |
| aces.                                                                                                          |                                                                                                                                                                                                                                                                                                                                                           |       |         |              |                |
|                                                                                                                |                                                                                                                                                                                                                                                                                                                                                           |       |         |              |                |
|                                                                                                                |                                                                                                                                                                                                                                                                                                                                                           |       |         |              |                |
|                                                                                                                |                                                                                                                                                                                                                                                                                                                                                           |       |         |              |                |
| vith mirror polished<br>ters, internally<br>white opal fronts.                                                 |                                                                                                                                                                                                                                                                                                                                                           |       |         |              |                |
|                                                                                                                |                                                                                                                                                                                                                                                                                                                                                           |       |         |              |                |
|                                                                                                                |                                                                                                                                                                                                                                                                                                                                                           |       |         |              |                |
|                                                                                                                |                                                                                                                                                                                                                                                                                                                                                           |       |         |              |                |
|                                                                                                                |                                                                                                                                                                                                                                                                                                                                                           |       |         | stu          | dio<br>fox     |
| 2480                                                                                                           | <sup>Client:</sup><br>Pret a Manger                                                                                                                                                                                                                                                                                                                       |       |         |              |                |
|                                                                                                                | Project:<br>73/74 Russell Square London WC1B 5BG                                                                                                                                                                                                                                                                                                          |       |         |              |                |
| xternally illuminated<br>rojection blade sign<br>00mm square. Vinyl<br>white graphics applied<br>o both faces. | Title:<br>Proposed Shopfront Elevations                                                                                                                                                                                                                                                                                                                   |       |         |              |                |
|                                                                                                                | Drawn By:                                                                                                                                                                                                                                                                                                                                                 |       | ale:    | Drawn Date:  | Revised Date:  |
|                                                                                                                | <b>GFF</b><br>Drawing N                                                                                                                                                                                                                                                                                                                                   |       | :50 (A: | 1) 12.09.15  | -<br>Revision: |
|                                                                                                                | 15-PRET-RS03 -                                                                                                                                                                                                                                                                                                                                            |       |         |              |                |
|                                                                                                                | Studio Fox Ltd<br>57 Broad Street, Lyme Regis<br>Dorset, DT7 3QF<br>T: 01297 445 322<br>E: gary@studiofox.co.uk                                                                                                                                                                                                                                           |       |         |              |                |
|                                                                                                                |                                                                                                                                                                                                                                                                                                                                                           |       |         |              |                |

Red fascia mirror pol built up le illuminate opal front

Externally projection 600mm so white gra to both fa

Red fascia panel wi S/S 3D built up lette illuminated with w

wh to k