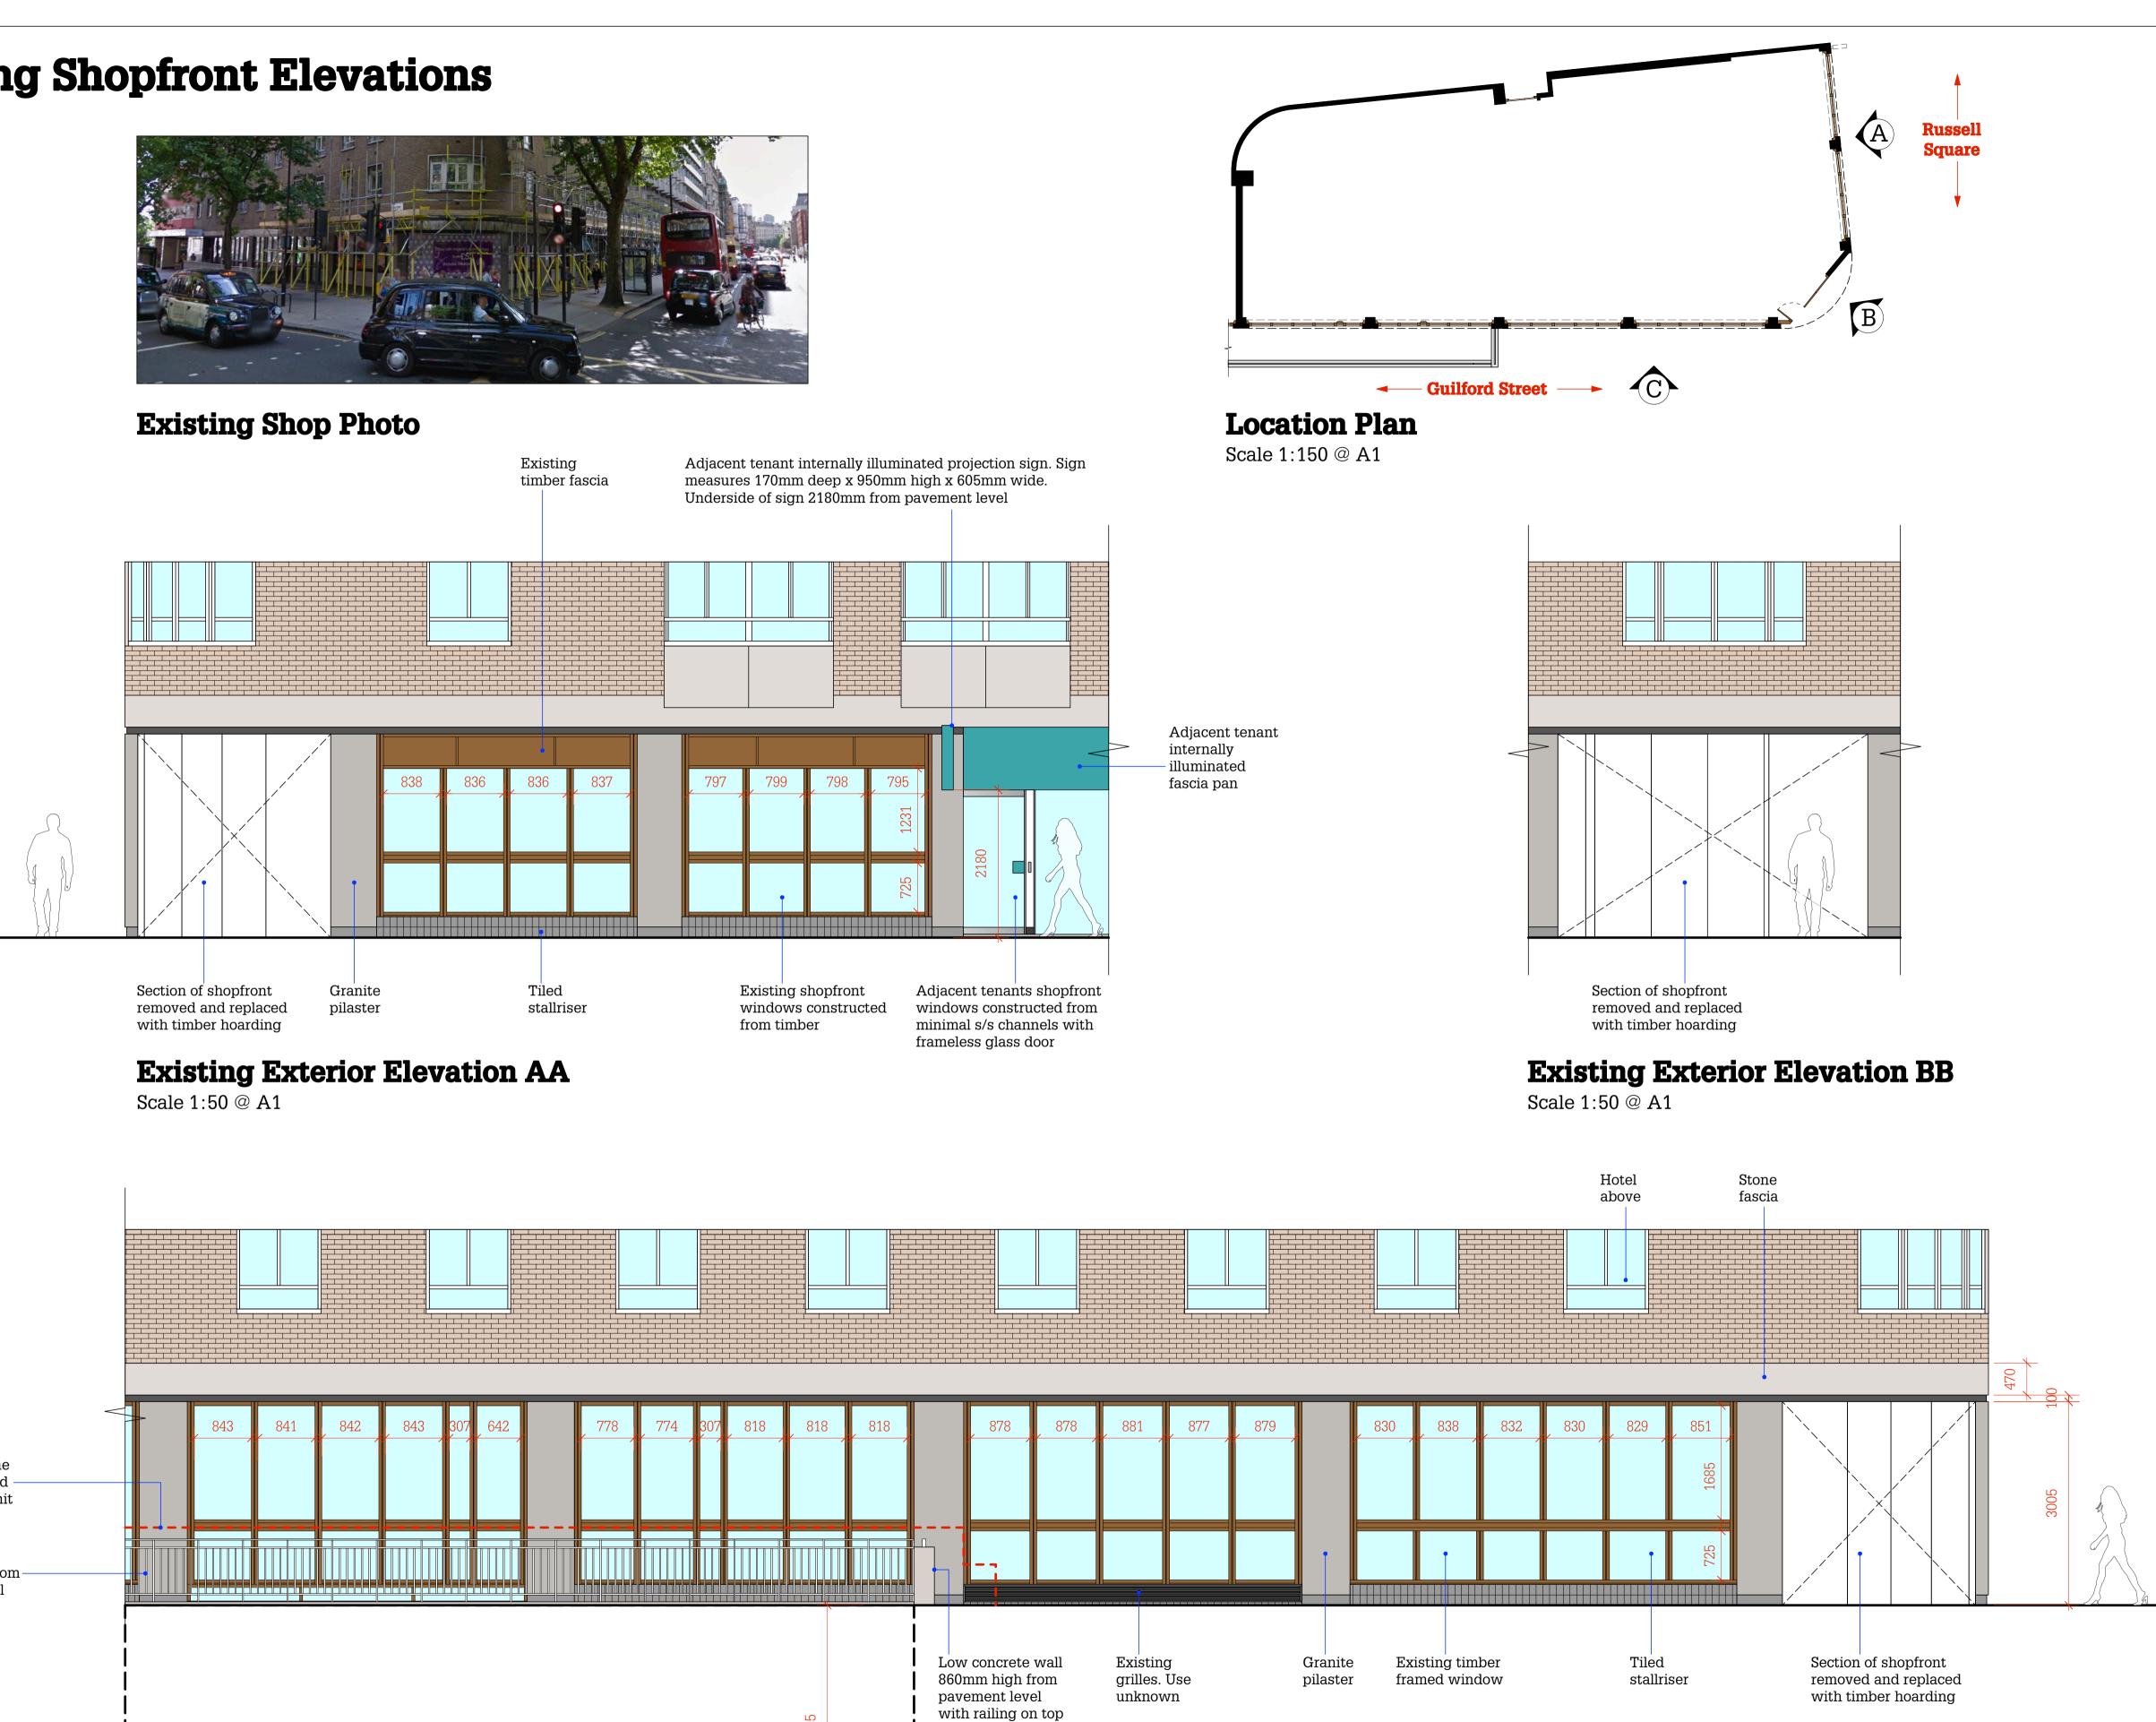

# **Existing Shopfront Elevations**

## Client: Pret a Manger

Project: 73/74 Russell Square London WC1B 5BG