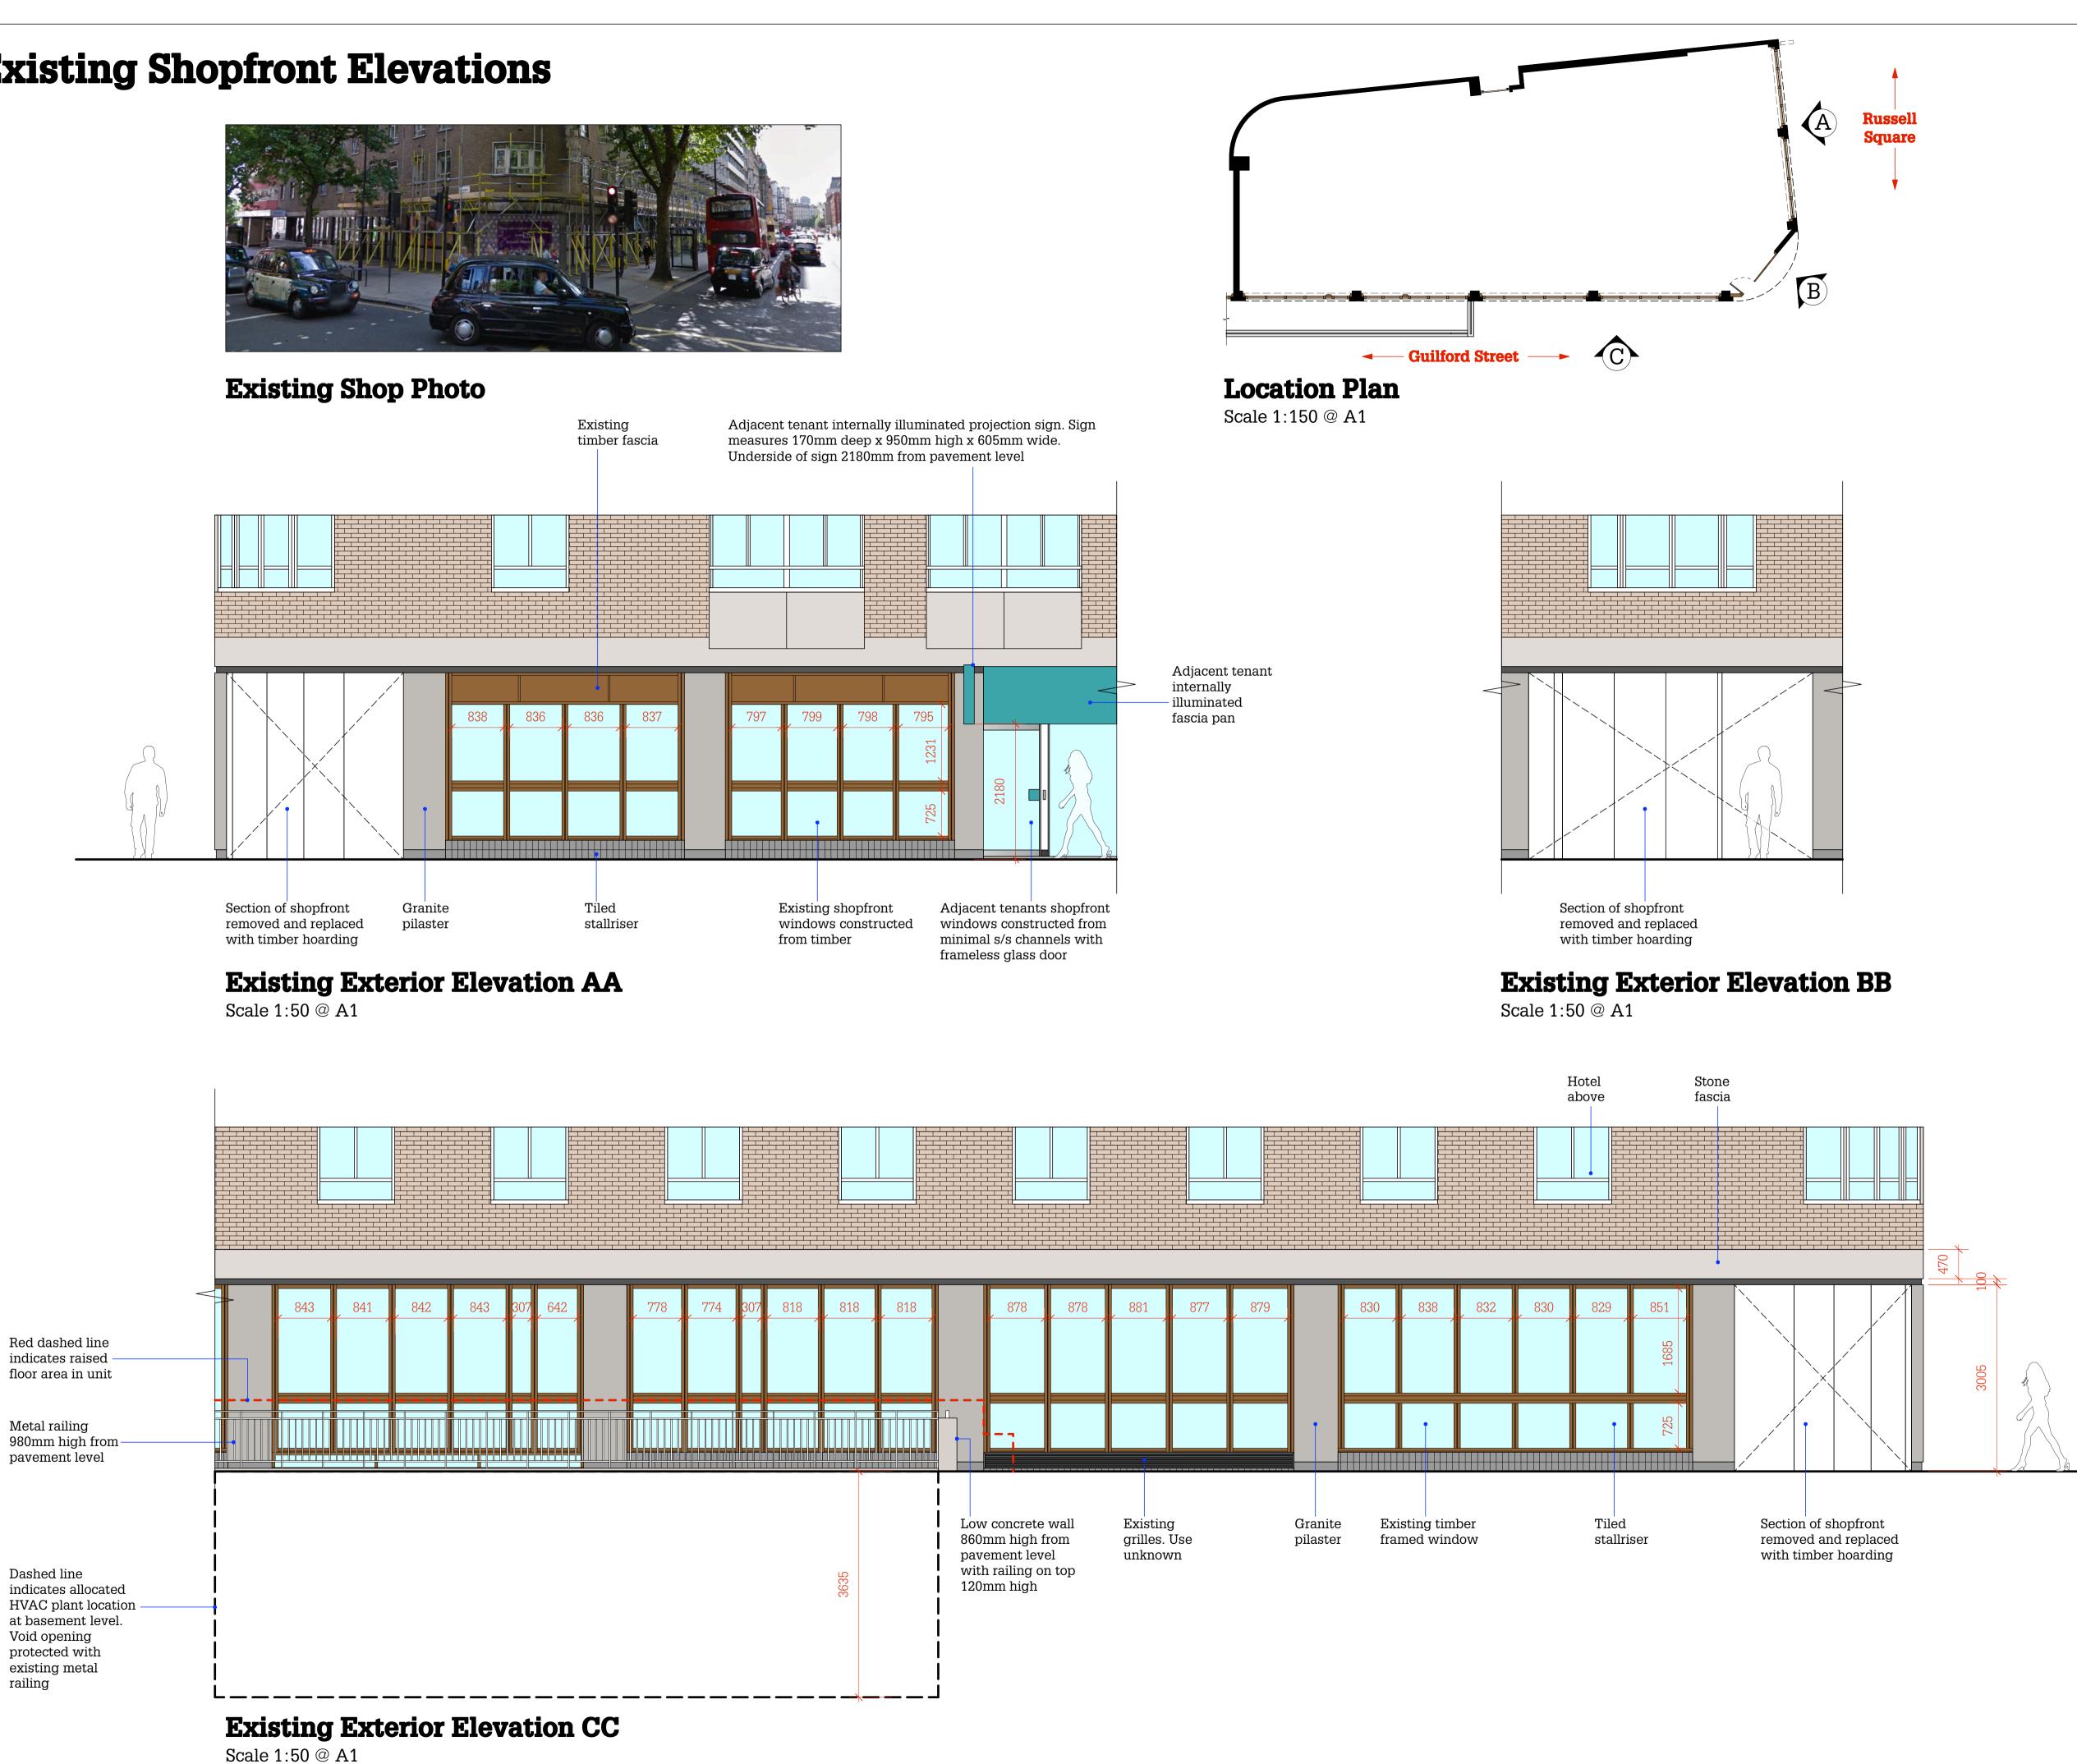

# **Existing Shopfront Elevations**

## Client: Pret a Manger

Project: 73/74 Russell Square London WC1B 5BG