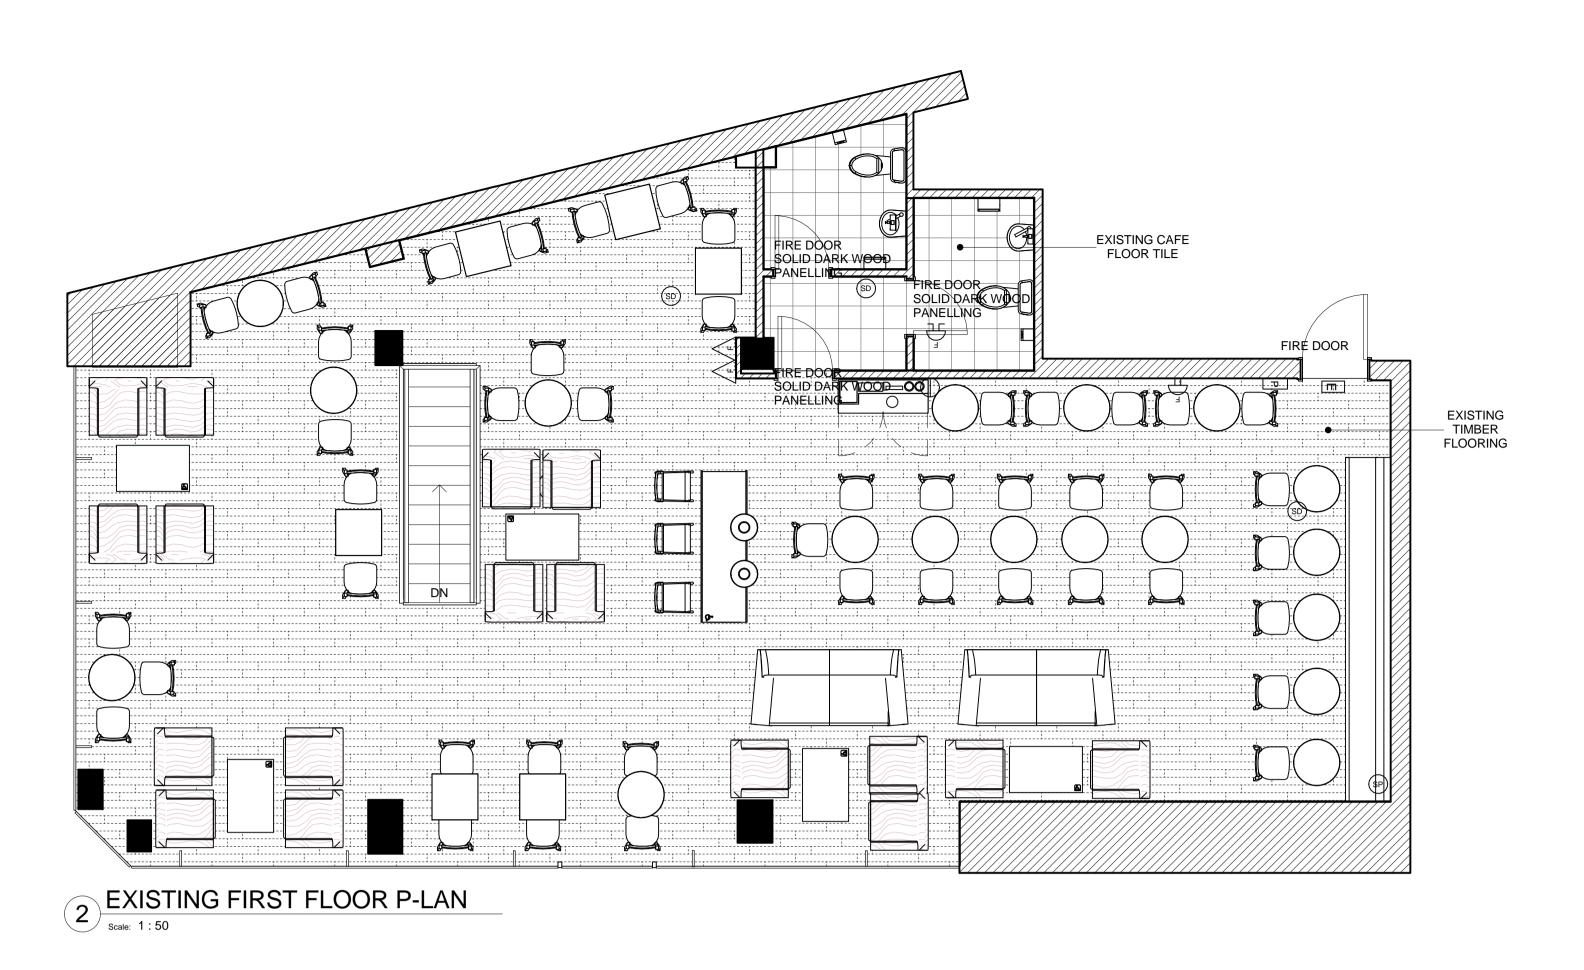

# **ROOM AREAS**

GROUND FLOOR CAFE = 75m<sup>2</sup>

FIRST FLOOR CAFE = 120m<sup>2</sup>

 $BAR = 26m^2$ 

DDA WC =  $3m^2$ 

FIRST FLOOR WC = 9m<sup>2</sup>

BOH (combined) =  $118m^2$ 

TRAINING ROOM= 36m<sup>2</sup>

THIS DRAWING IS BASED ON A NON-INTRUSIVE SURVEY CARRIED OUT FOR STARBUCKS. FOR VERIFICATION OF ITEMS BEHIND DRY LININGS ETC A SECOND INTRUSIVE SURVEY WILL BE REQUIRED UNDER INSTRUCTION OF THE STARBUCKS CONSTRUCTION

WALL MOUNTED CAMERA

STORE #: 12214 PROJECT #:

CONCEPT: PALETTE: ISSUE DATE:

DESIGN MANAGER: LEED® AP:

PRODUCTION DESIGNER: CHECKED BY:

**EXISTING FLOOR** 

**PLANS** 

SHEET NUMBER: SU-1001