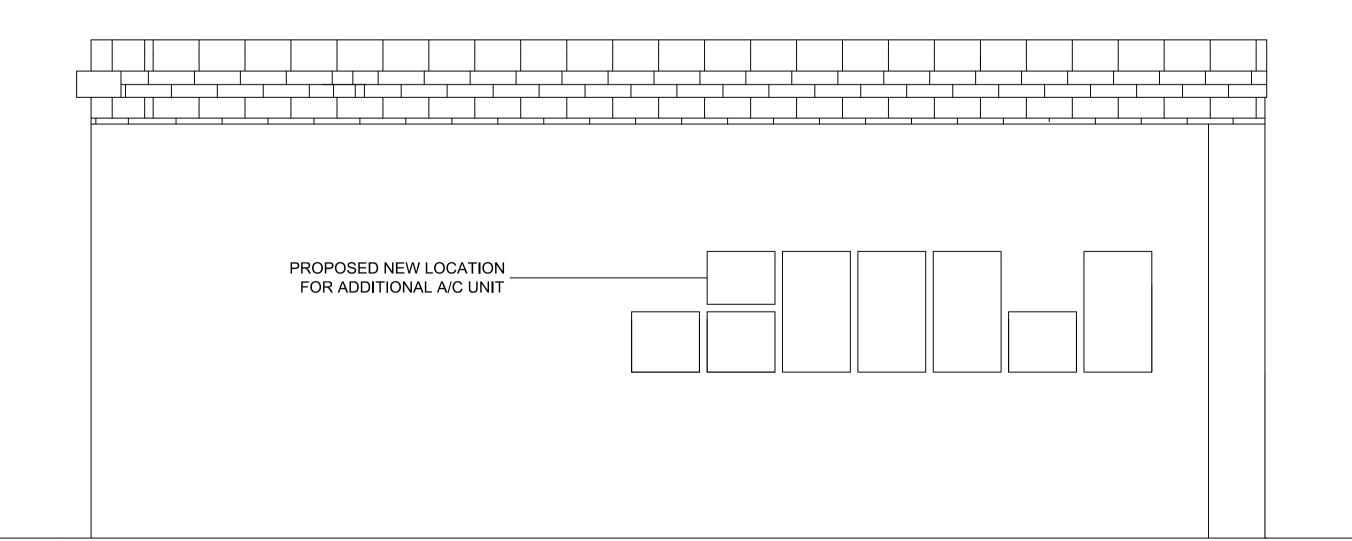

2 EXISTING SIDE EXTERIOR ELEVATION.

Scale: 1:50

PROPOSEDSIDE EXTERIOR ELEVATION

Scale: 1:50

Scale 1: 50 @ A1 (1: 100 @ A3)