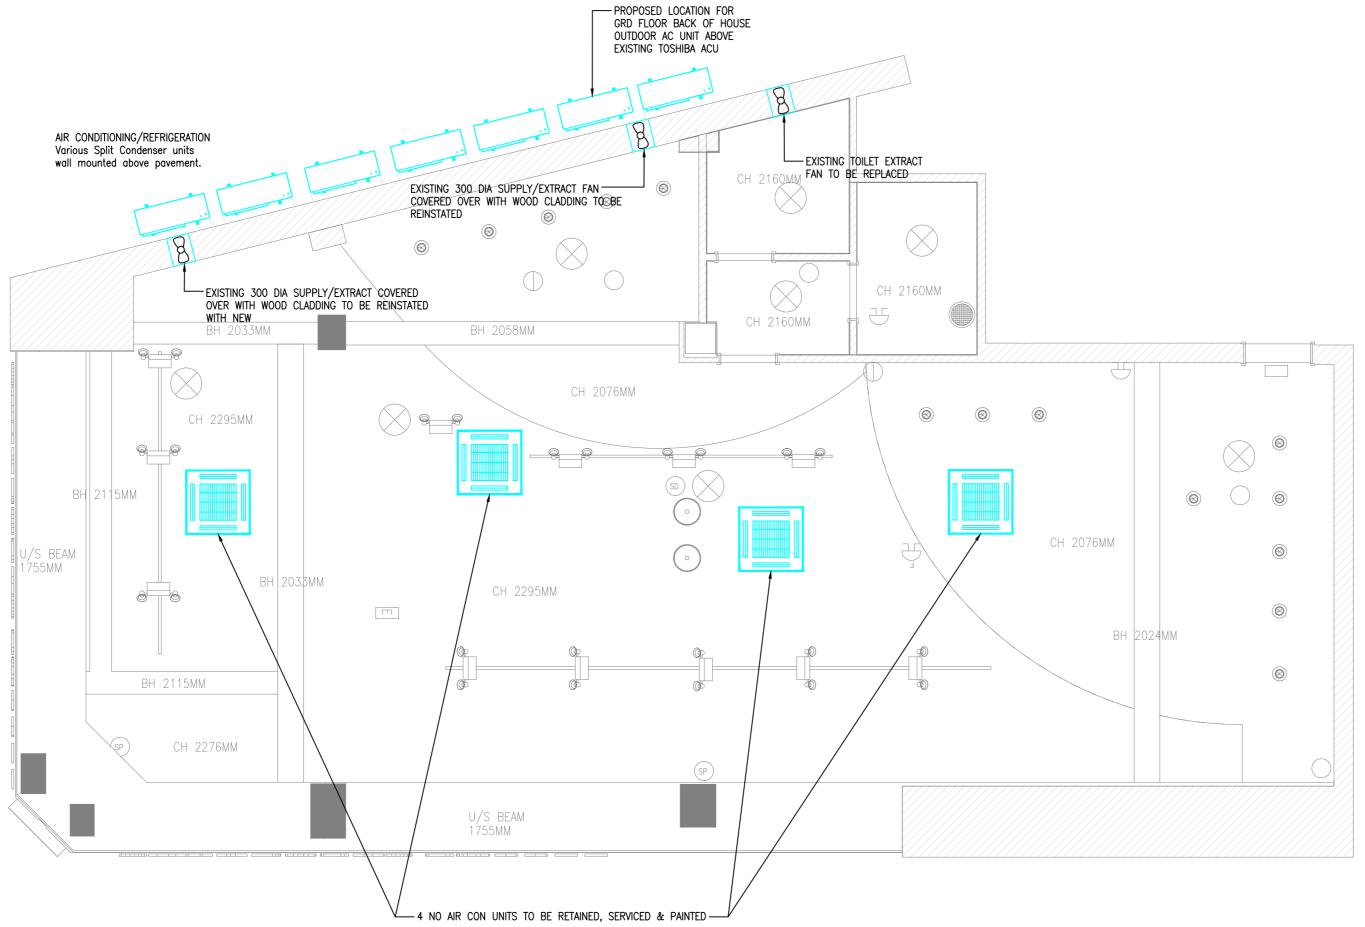

CO CONSTRUCTION ISSUE - CP/AC 08.01.15 DATE REV DESCRIPTION status CONSTRUCTION Imtech **Engineering Services North** Calder House, St George's Park Kirkham, Lancashire PR4 2DZ Tel +44 (0) 1772 471 111 Fax +44 (0) 1772 471 112 info@imtech.co.uk To be the most respected... client STARBUCKS COFFEE COMPANY consultant lmtech project STARBUCKS NEW OXFORD STREET drawing FIRST FLOOR AIR CONDITIONING scale @ paper size drawn by date 1:50 @A2 CP 08.01.15 drawing no. checked by revision

AC

ACT0065-IESN-01-DR-M(55)002

C0

SOURCE

<u>GENERAL NOTES</u> 1. DO NOT SCALE FROM THIS DRAWING 2. POSITIONS OF ALL FITTINGS ARE INDICATIVE ONLY 3. THIS DRAWING IS TO BE READ IN CONJUNCTION WITH THE RELEVANT SPECIFICATIONS

<u>specific notes</u> A. –

<u>LEGEND</u>