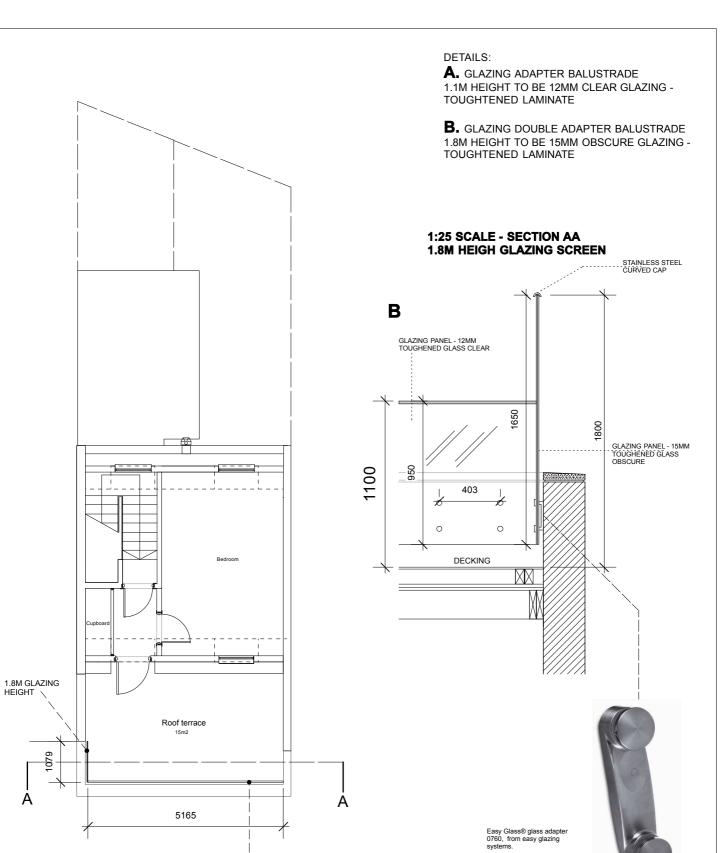

1.1M GLAZING HEIGHT

> FOR INFORMATION PURPOSES ONLY PROPERTY OF NIVEDA REALTY

This is to be used on the 1.8m high glazing due to additional support and strength required.