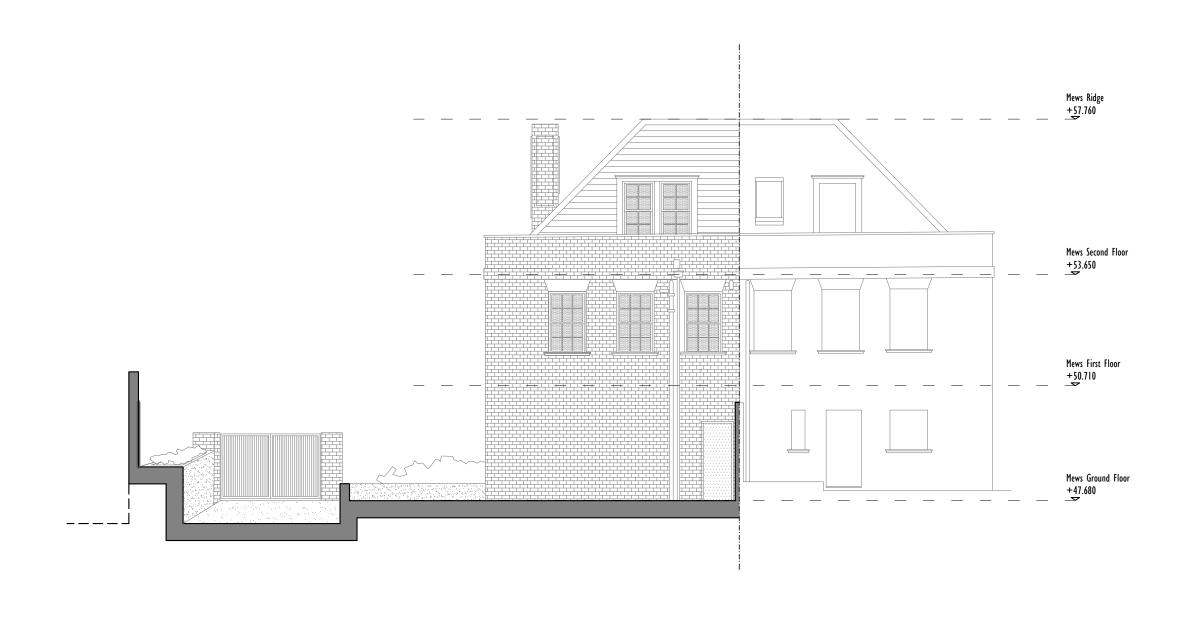

 $P\ R\ O\ P\ O\ S\ E\ D:$  Mews House Rear Elevation  $^{1:2\,0\,0}_{1:1\,0\,0}$   $^{a\,t}$   $^{A\,3}_{1:1\,0\,0}$ 

drawing title: This drawing is protected under Copyright and at no time should any portion of this drawing be reproduced or copied without the permission of the Architect. (Design Copyright Act 1968) PROPOSED 70 Elsworthy Road project: 04.08.15 0 PLANNING SUBMISSION status: PLANNING London, NW3 Mews House Rear Elevation This drawings must not be used for purposes other than that for which it is provided. It is supplied without liability for any errors or omissions. t e l 0 2 0 7 2 2 9 3 l 2 5 Sale (83) (83) (93) (93) (94) (93) HITECTS rev no: f a x 0 2 0 7 2 2 9 3 2 5 7 Drawings only to be scaled for planning application purposes, all dimensions to be checked on site.