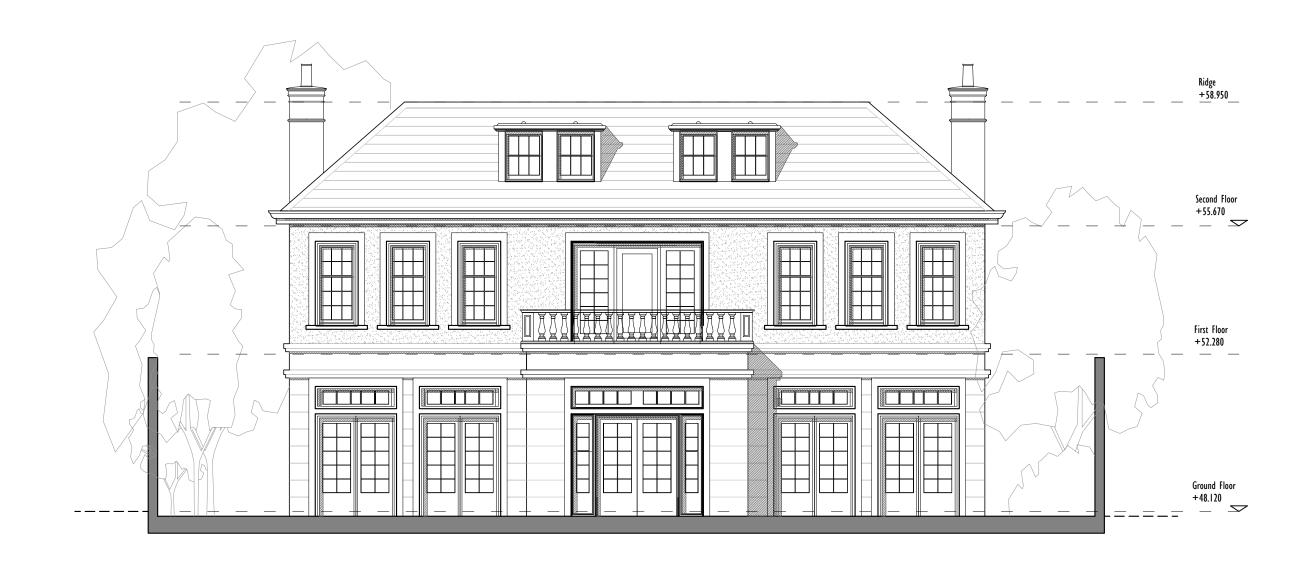

PROPOSED: Main House Rear Elevation

I:200 at A3 I:100 at A1

04.08.15 2 | 70 Elsworthy Road | 19 | PROPOSED | Main House Rear Elevation

wolf f

 I 6
 I a m b t o n p I a c e

 n o t t i n g h i I I

 I o n d o n w I I 2 s h