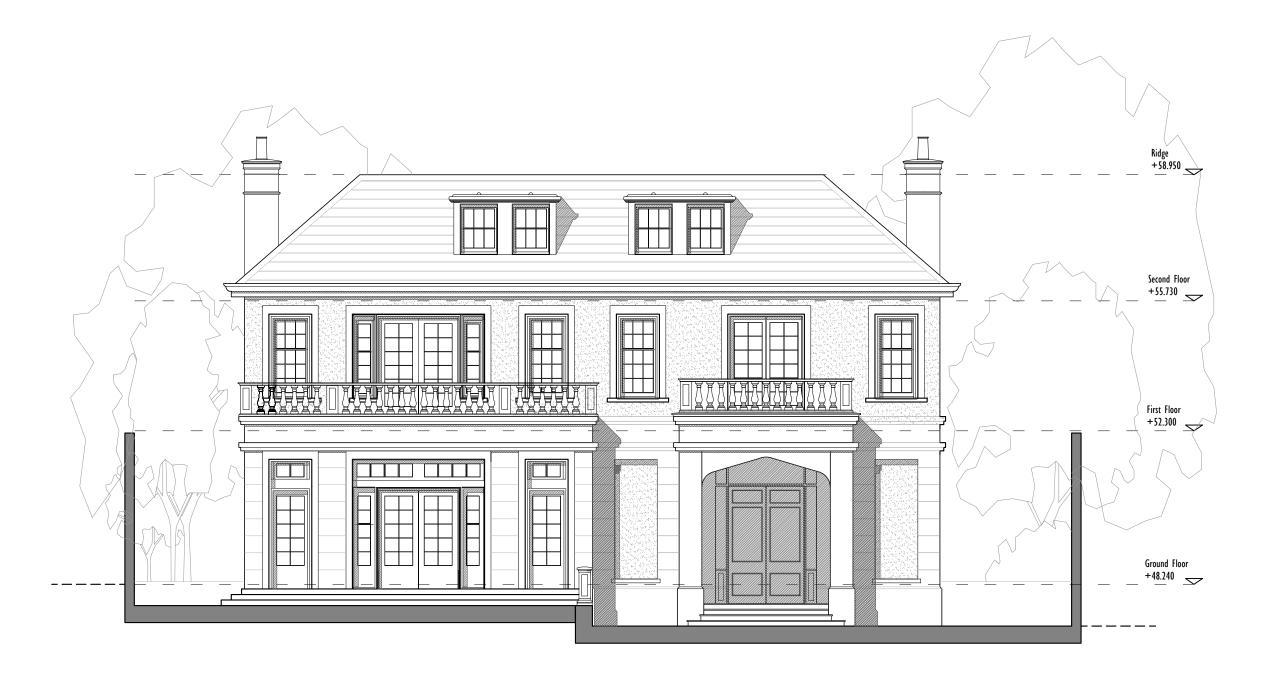

## PROPOSED: Main House Front Elevation

| W   | 0  |     | f f   | lólambton place<br>notting hill<br>london wll2sh                                         | This drawing is protected under Copyright and at no time should any portion of this drawing be reproduced or copied without the permission of the Architect. (Design Copyright Act 1968) E E E E   This drawings must not be used for purposes other 0 PLANNING SUBMISSION | <del>عن</del> ة<br>04.08.15 | ING<br>project:           | 70<br>Loi |
|-----|----|-----|-------|------------------------------------------------------------------------------------------|----------------------------------------------------------------------------------------------------------------------------------------------------------------------------------------------------------------------------------------------------------------------------|-----------------------------|---------------------------|-----------|
| A R | CH | ITE | C T S | t e   0 2 0 7 2 2 9 3   2 5<br>f a x 0 2 0 7 2 2 9 3 2 5 7<br>info@wolffarchitects.co.uk | than that for which it is provided. It is supplied<br>without liability for any errors or omissions.<br>Drawings only to be scaled for planning application<br>purposes, all dimensions to be checked on site.<br>All drawings subject to Statutory Authonity Approval.    |                             | status:<br>PLANN<br>date: | 19/       |