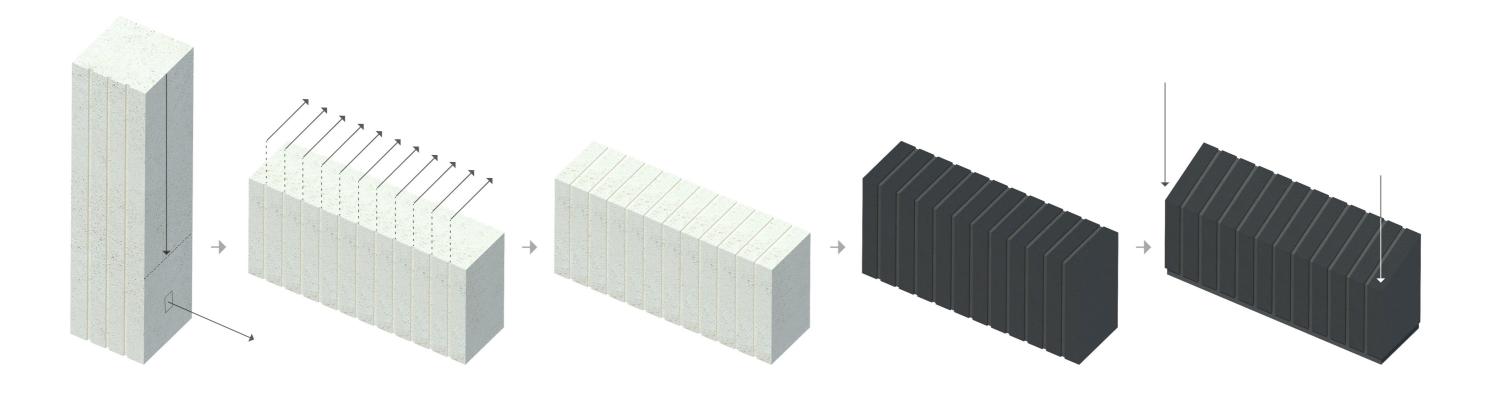

Precast column → Seat

Seat Concept Diagram - explaining the design development of the seat. From concept to proposed design.

Seat isometric view

Seat perspective view

2.0