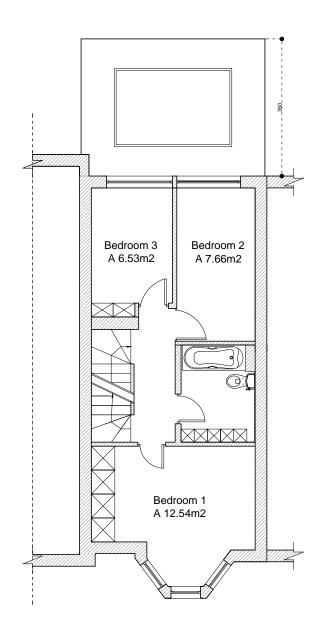

PROPOSED FIRST FLOOR (NO ALTERATION) A 39.34m2

PROPOSED SECOND FLOOR (NO ALTERATION) A 36.49m2

## NORTH LONDON PROPERTY SERVICES North London Property Services, 3 Wells Terrace, London N4 3JU

savas@nlpropertyservices.com Tel: 0207 1600 484 Mob: 07891 890 248

13E Parkhill Road LONDON NW3 2YH

Proposed: FIRST FLOOR PLAN SECOND FLOOR PLAN