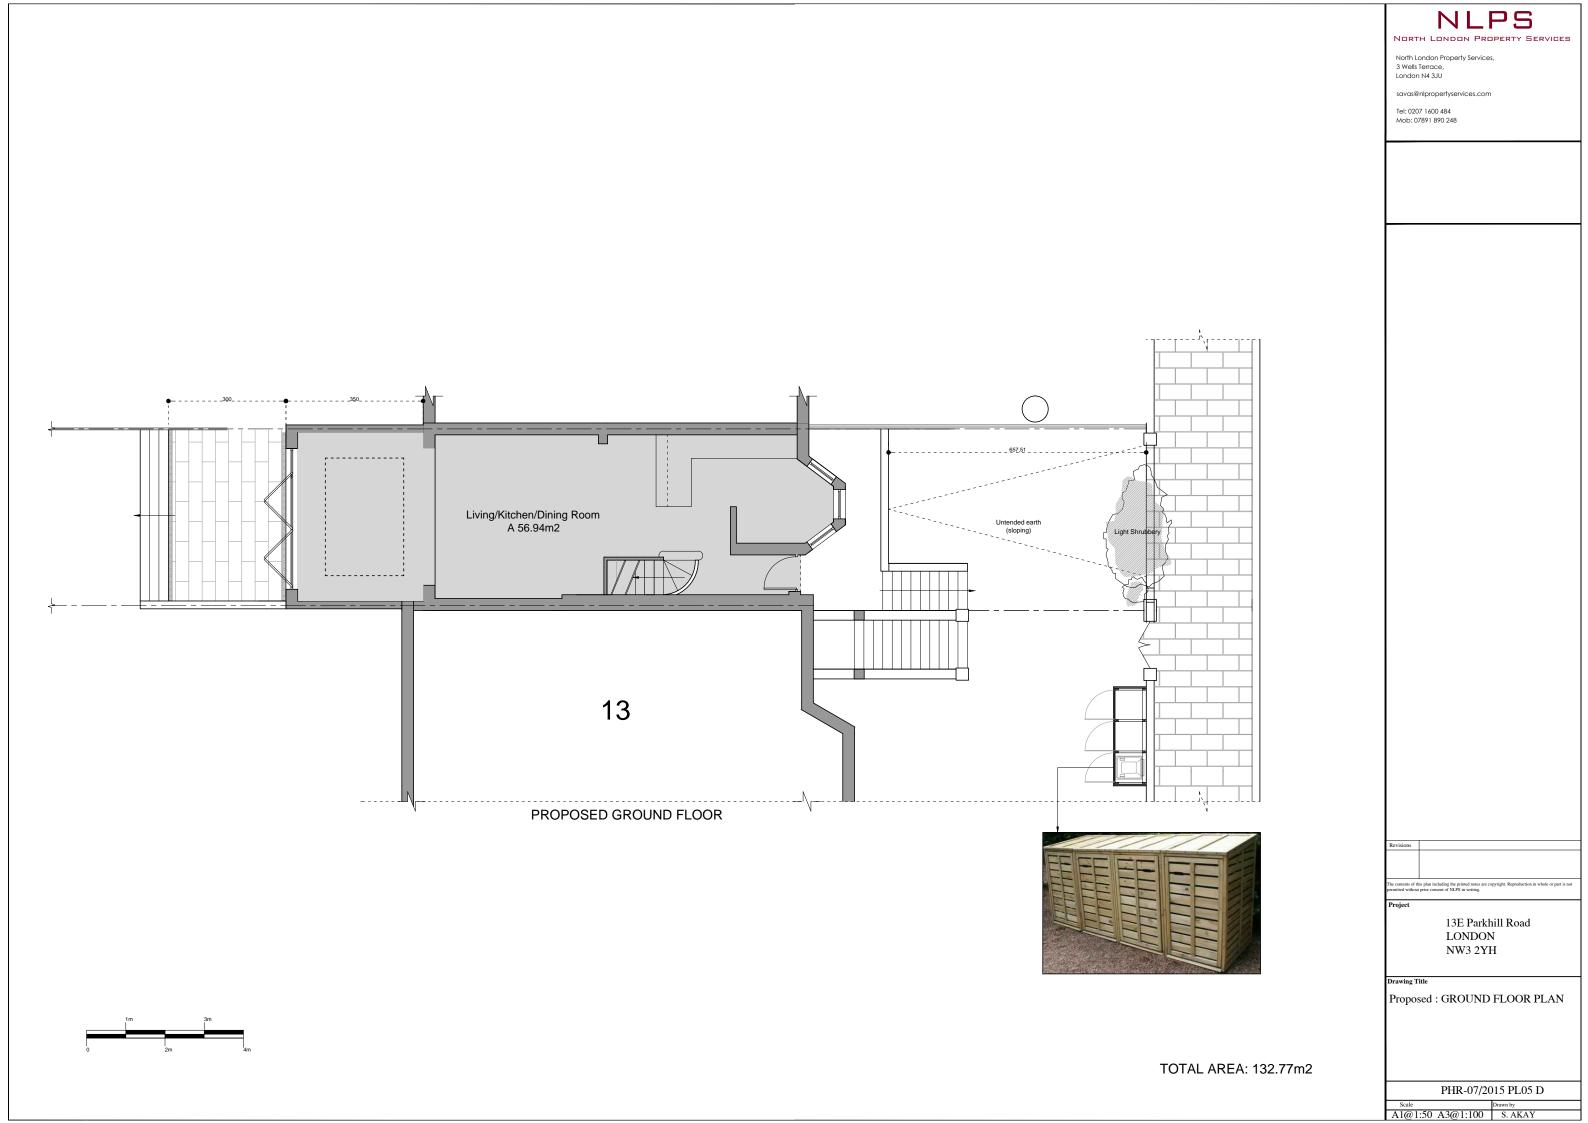

PROPOSED FIRST FLOOR (NO ALTERATION) A 39.34m2

PROPOSED SECOND FLOOR (NO ALTERATION) A 36.49m2

## NORTH LONDON PROPERTY SERVICES North London Property Services, 3 Wells Terrace, London N4 3JU

savas@nlpropertyservices.com Tel: 0207 1600 484 Mob: 07891 890 248

13E Parkhill Road LONDON NW3 2YH

Proposed: FIRST FLOOR PLAN SECOND FLOOR PLAN