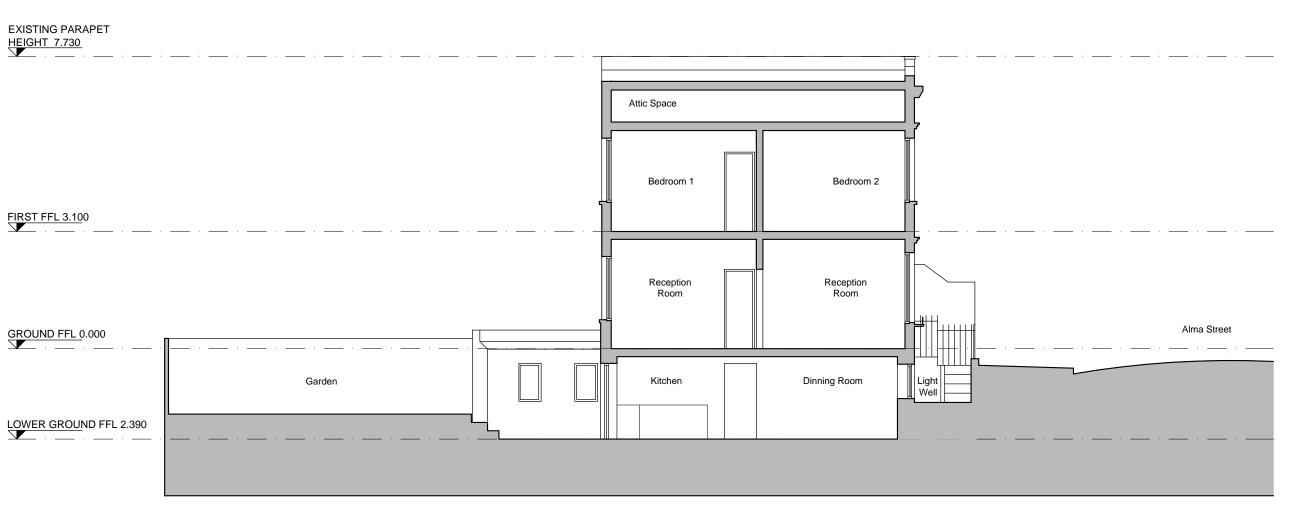

## **SADA**architecture

- P: Suite 14, Arquen House, 4-6 Spicer St, St Albans, AL3 4PQ.
- E:letterbox@sada-architecture.com
- W: www.sada-architecture.com
  T: 01727 860810

| project:                      | 15-015   | Alma Street   |                |  |  |  |
|-------------------------------|----------|---------------|----------------|--|--|--|
| drawing: Existing Section A-A |          |               |                |  |  |  |
| date:                         | 11/09/15 | drawn by: MP  | check: CC      |  |  |  |
| scale:                        | 1:100@A3 | drwg no.: 105 | rev. no.: P.01 |  |  |  |