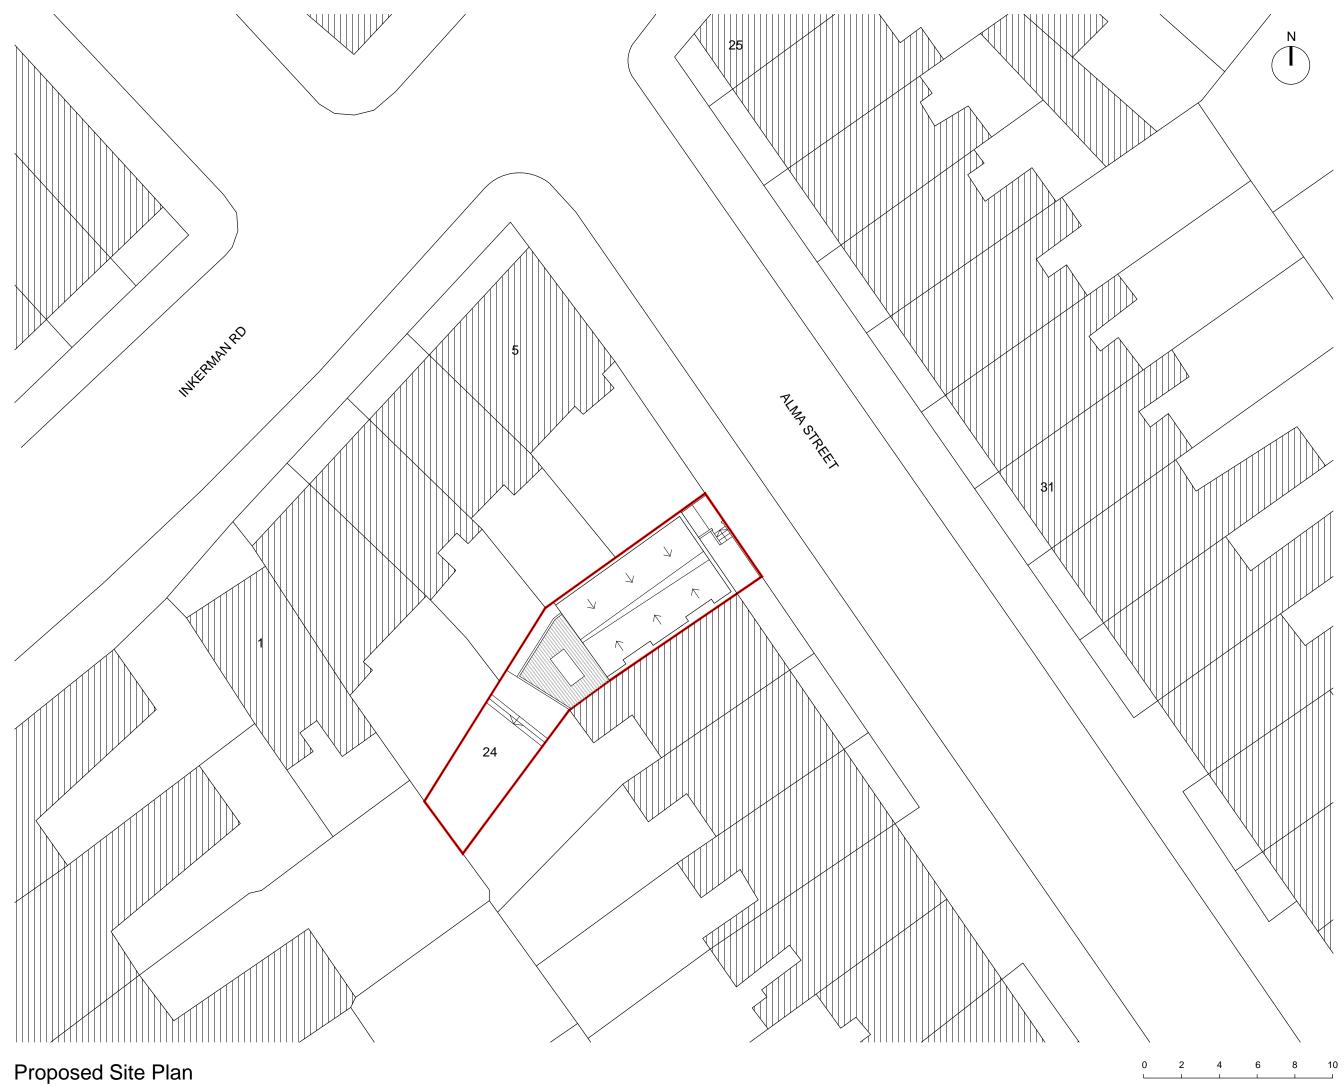

**SADA**architecture

P : Suite 14, Arquen House, 4-6 Spicer St, St Albans, AL3 4PQ.

- E:letterbox@sada-architecture.com
- W: www.sada-architecture.com

T: 01727 860810

| project:                                                                    | 15-015   | Alma Street   |                |  |  |  |
|-----------------------------------------------------------------------------|----------|---------------|----------------|--|--|--|
| drawing: Proposed Site Plan                                                 |          |               |                |  |  |  |
| date:                                                                       | 11/09/15 | drawn by: MP  | check: CC      |  |  |  |
| scale:                                                                      | 1:200@A3 | drwg no.: 200 | rev. no.: P.01 |  |  |  |
| Copyright: This drawing or design may not be reproduced without permission. |          |               |                |  |  |  |