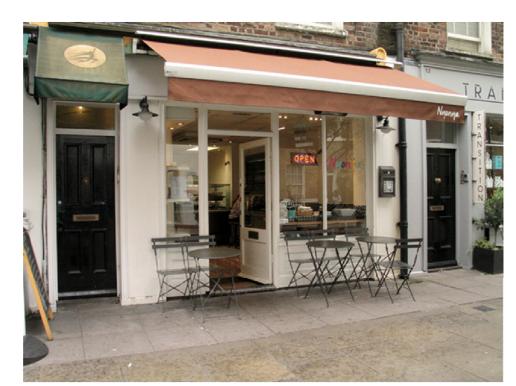

PIC.01 Front view of entire building

PIC.03 Interior view of Nyonya cafe

PIC.02 View of Nyonya cafe shopfront and the entrance to the flat above

PIC.03 Emergancy exit, extractor louvres and AC units

KEY PLAN, SCALE 1:500