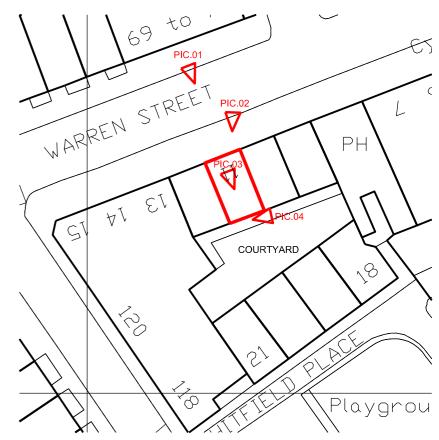

PIC.01 Front view of entire building

PIC.03 Interior view of Nyonya cafe

PIC.02 View of Nyonya cafe shopfront and the entrance to the flat above

PIC.03 Emergancy exit, extractor louvres and AC units

KEY PLAN, SCALE 1:500

Ν

SCALE BAR scale 1:500 01 2 5 10

| 20 | 3                                                                                                                    | 30                                          | 40<br>J              | 50<br><b>1</b>  | (m)     |   |
|----|----------------------------------------------------------------------------------------------------------------------|---------------------------------------------|----------------------|-----------------|---------|---|
|    |                                                                                                                      |                                             |                      |                 |         |   |
|    |                                                                                                                      | sued for planning approve<br>sued to client | al                   | 17.09.<br>03.09 |         |   |
|    | REV. D                                                                                                               | ESCRIPTION                                  |                      | DATE            | DRN BY  |   |
|    | ORIGINAL BY                                                                                                          | GG                                          |                      | DATE            | 00.0045 |   |
|    | TOOCA Architecture<br>A R C H I T E C T U R E<br>TOOCA Architecture<br>11 LINDWAY<br>LONDON SE27 OOL, T: 02087666326 |                                             |                      |                 |         |   |
|    |                                                                                                                      | CHANGE OF<br>11 WARREN<br>LONDON W1         | STREET               |                 | O A3    | • |
|    | DRAWING<br>TITLE                                                                                                     | SITE PHOT                                   | OS                   |                 |         |   |
|    | STATUS                                                                                                               | PLANNING                                    |                      |                 |         |   |
|    | PROJ. NO                                                                                                             | T/0064 SCALE                                | <sup>≣ /</sup> NTS @ | A3 DATE         | 08.2015 |   |
|    |                                                                                                                      | 0064-A-F                                    | PE(0)C               | )10             | -       |   |
|    |                                                                                                                      |                                             |                      |                 |         |   |