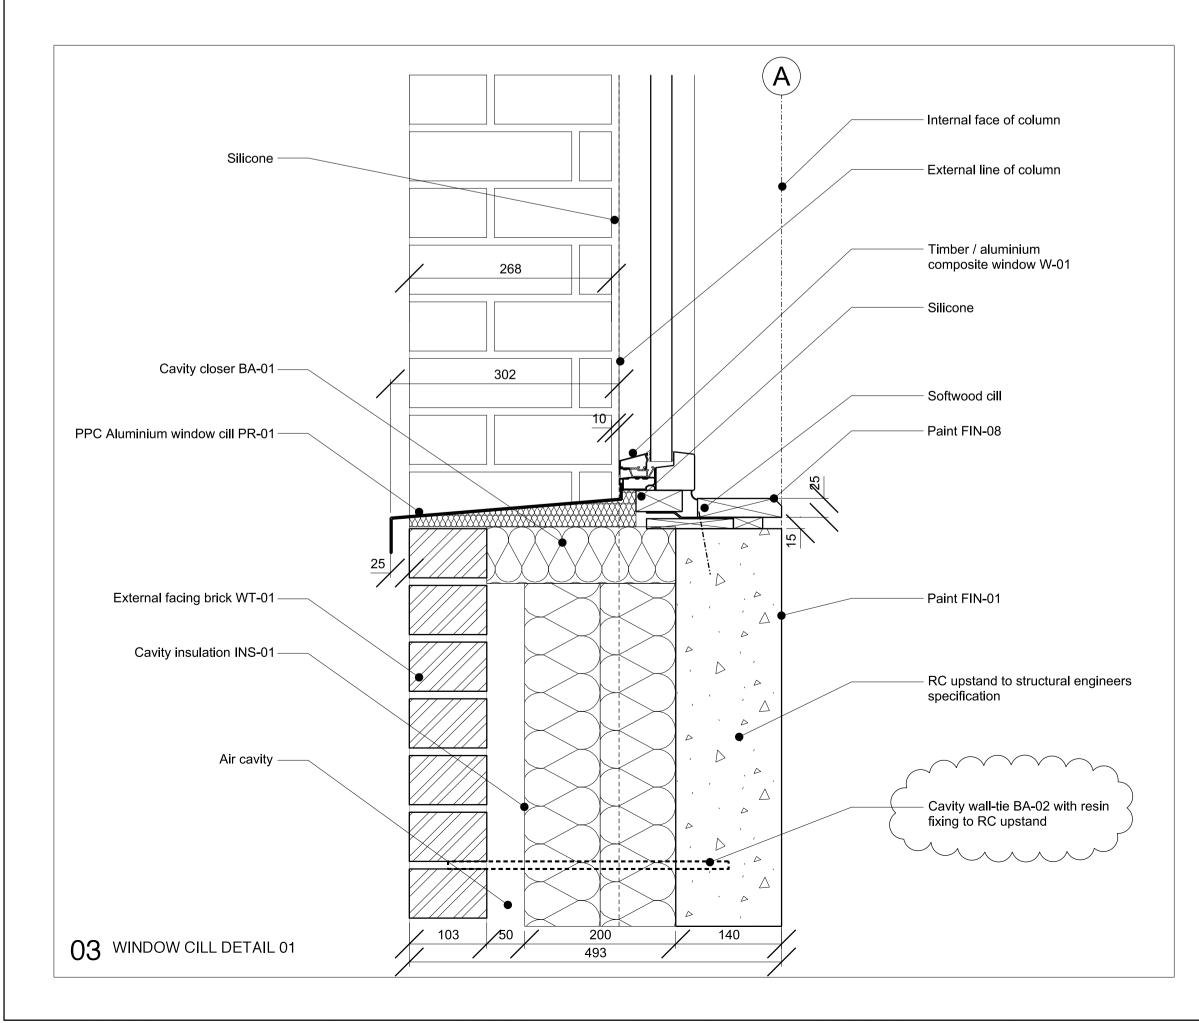

| CONSULTANTS                                                                                                                                                                                                                                                                                                                                  |                                                 |
|----------------------------------------------------------------------------------------------------------------------------------------------------------------------------------------------------------------------------------------------------------------------------------------------------------------------------------------------|-------------------------------------------------|
| CLIENT:<br>SCHOOL CLIENT TEAM:                                                                                                                                                                                                                                                                                                               | Stanley Sidings<br>Hawley School                |
|                                                                                                                                                                                                                                                                                                                                              | SCABAL<br>Camden Children, Schools and Families |
| LANDSCAPE ARCHITECT:                                                                                                                                                                                                                                                                                                                         | Fabrik                                          |
| PLANNING CONSULTANT:<br>STRUCTURAL ENGINEER:                                                                                                                                                                                                                                                                                                 | Gerald Eve<br>Walsh Group                       |
| MECHANICAL ENGINEER, FIRE,<br>BREEAM, ENERGY, ACOUSTICS:                                                                                                                                                                                                                                                                                     | Waterman Building Services                      |
| COST CONSULTANT:                                                                                                                                                                                                                                                                                                                             | Gardiner and Theobald                           |
| TRANSPORT CONSULTANT                                                                                                                                                                                                                                                                                                                         | Arup<br>Waterman Building Services              |
|                                                                                                                                                                                                                                                                                                                                              |                                                 |
|                                                                                                                                                                                                                                                                                                                                              |                                                 |
|                                                                                                                                                                                                                                                                                                                                              |                                                 |
|                                                                                                                                                                                                                                                                                                                                              |                                                 |
|                                                                                                                                                                                                                                                                                                                                              |                                                 |
|                                                                                                                                                                                                                                                                                                                                              |                                                 |
|                                                                                                                                                                                                                                                                                                                                              |                                                 |
|                                                                                                                                                                                                                                                                                                                                              |                                                 |
|                                                                                                                                                                                                                                                                                                                                              |                                                 |
|                                                                                                                                                                                                                                                                                                                                              |                                                 |
|                                                                                                                                                                                                                                                                                                                                              |                                                 |
|                                                                                                                                                                                                                                                                                                                                              |                                                 |
|                                                                                                                                                                                                                                                                                                                                              |                                                 |
|                                                                                                                                                                                                                                                                                                                                              |                                                 |
|                                                                                                                                                                                                                                                                                                                                              |                                                 |
|                                                                                                                                                                                                                                                                                                                                              |                                                 |
|                                                                                                                                                                                                                                                                                                                                              |                                                 |
|                                                                                                                                                                                                                                                                                                                                              |                                                 |
|                                                                                                                                                                                                                                                                                                                                              |                                                 |
|                                                                                                                                                                                                                                                                                                                                              |                                                 |
| 01 17/07/15 For construction                                                                                                                                                                                                                                                                                                                 |                                                 |
| 00 10/07/15 Stage 2 Design                                                                                                                                                                                                                                                                                                                   | Issue                                           |
| REV DATE                                                                                                                                                                                                                                                                                                                                     |                                                 |
| NOTE<br>1. Do not scale from this drawing, other than for Planning purposes.<br>2. All dimensions to be checked on site by the contractor and such dimensions                                                                                                                                                                                |                                                 |
| to be his responsibility.<br>3. Report all drawing errors, omissions and discrepancies to the architect.<br>4. This document may be issued in an uncontrolled CAD format to enable others to use                                                                                                                                             |                                                 |
| it as background information to make alterations and/or additions. In that instance<br>the file will be accompanied by a PDF version. It is for those making such alterations<br>and additions to ensure that they make use of current background information.<br>AHMM Ltd accepts no liability for any such alterations or additions to the |                                                 |
| background information or arising out of changes to background information which occur prior to alterations of additions being made.                                                                                                                                                                                                         |                                                 |
|                                                                                                                                                                                                                                                                                                                                              |                                                 |
|                                                                                                                                                                                                                                                                                                                                              |                                                 |
|                                                                                                                                                                                                                                                                                                                                              |                                                 |
|                                                                                                                                                                                                                                                                                                                                              |                                                 |
|                                                                                                                                                                                                                                                                                                                                              |                                                 |
| N                                                                                                                                                                                                                                                                                                                                            | ļ                                               |
|                                                                                                                                                                                                                                                                                                                                              |                                                 |
| ALLFORD HALL MONAGHAN MORRIS                                                                                                                                                                                                                                                                                                                 |                                                 |
| MORELANDS, 5-23 OLD STREET LONDON EC1V 9HL<br>TEL 020 7251 5261 FAX 020 7251 5123 WEB WWW.AHMM.CO.UK<br>job title                                                                                                                                                                                                                            |                                                 |
| HAWLEY PRIMARY SCHOOL                                                                                                                                                                                                                                                                                                                        |                                                 |
| drawing title / location<br>EXTERNAL BRICKWORK DETAILS                                                                                                                                                                                                                                                                                       |                                                 |
| SHEET 1         drawn by checked scale       status         GM       DM       1:5@A1; 1:10@A3       CONSTRUCTION                                                                                                                                                                                                                             |                                                 |
| GM DM 1:5@A1; <sup>-</sup> project number                                                                                                                                                                                                                                                                                                    | 1:10@A3 CONSTRUCTION revision                   |
| HISC AHMM 00 ZZZDR 800 0003 C01                                                                                                                                                                                                                                                                                                              |                                                 |