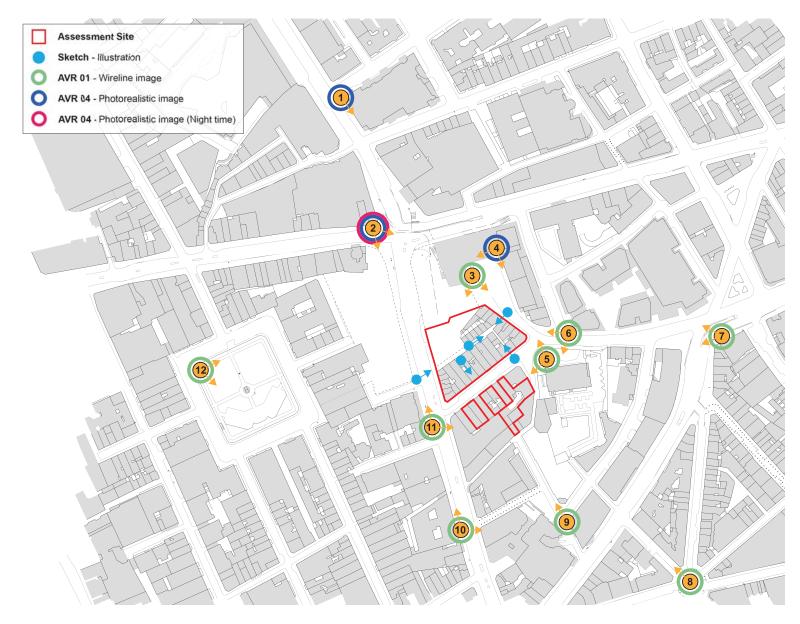

# Verified views

View 01 - Tottenham Court Road

## **Proposed**View 01 - Tottenham Court Road

View 02 - Oxford Street