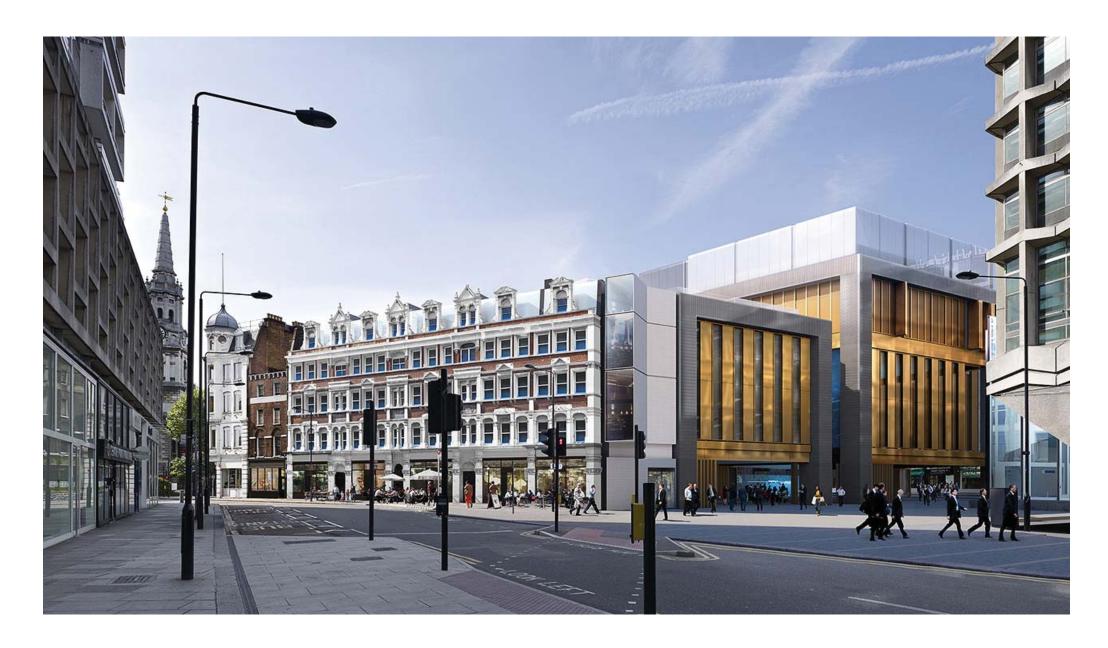

Fifth Floor



# Proposed Fifth Floor

- Building A Metal interlayer added to glazing, to West elevation
- Building A B1 use relocated from level 4
- Building B Lift overrun on roof in centre of plan
- Zone 2 Metal balustrade to roof terrace shown on plan to match consented sections



Sixth Floor



# Proposed Sixth Floor

• Core arrangement altered for Buildings A and B



# Verified views



View 01 - Tottenham Court Road



## **Proposed**View 01 - Tottenham Court Road



View 02 - Oxford Street



## **Proposed**View 02 - Oxford Street



View 02 - Oxford Street at dusk



**Proposed**View 02 - Oxford Street at dusk



View 04 - St. Giles High Street East