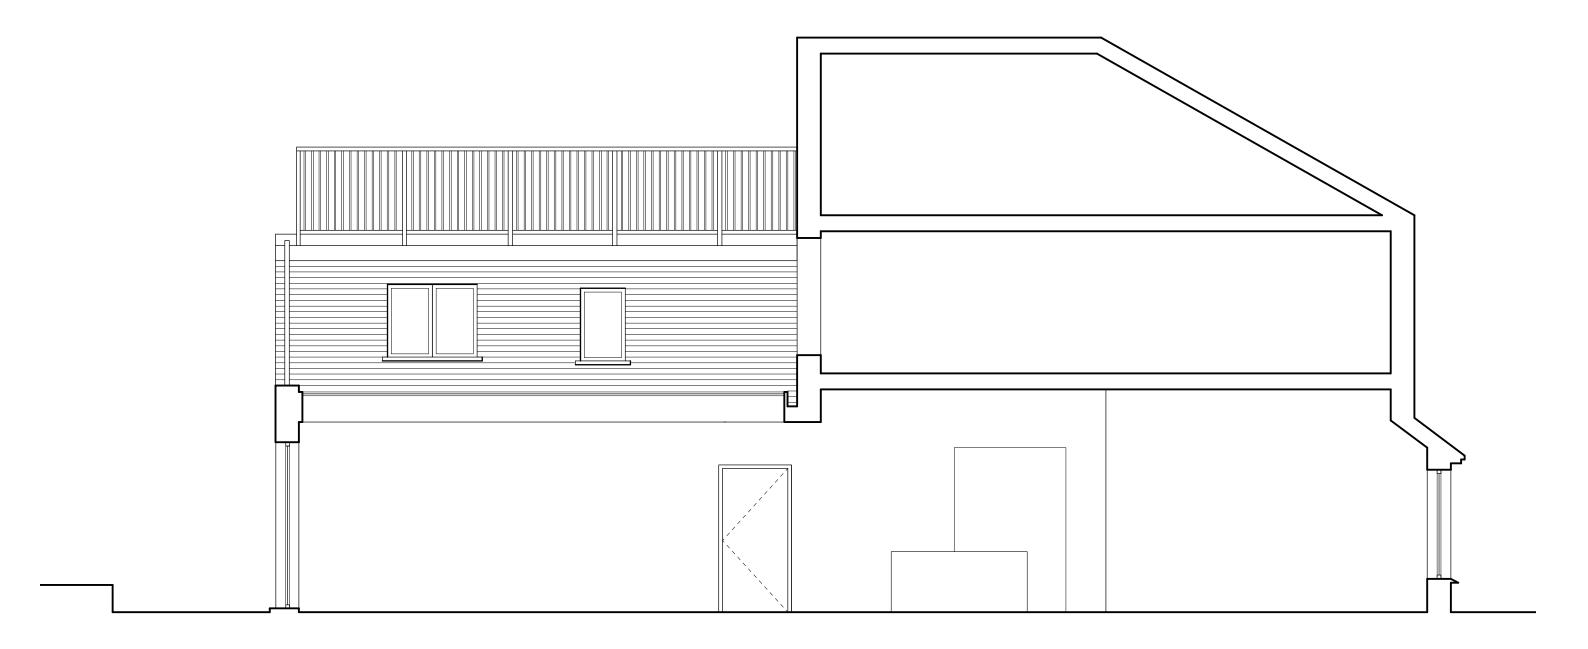

| GODSMARK Architecture Ltd<br>KENT   LONDON |                                                              | Drawing name:<br>Side Elevation as Proposed |                       |             |  |
|--------------------------------------------|--------------------------------------------------------------|---------------------------------------------|-----------------------|-------------|--|
| 91a Front Road, Woodchurch                 | Unit 9, Shoreditch Town Hall,<br>380 Old St, London EC1V 9LT | Date:                                       | Job no:               | Drawing no: |  |
| Kent TN26 3SF                              |                                                              | July 2015                                   | 608SR                 | PA09        |  |
| Tel: 01233 861 114                         | Tel: 020 7739 0399                                           | Scale:                                      | Revision:             | Drawn by:   |  |
| www.godsmarkarchitecture.com               | Email: mail@godsmarkarchitecture.com 🛛 🎔 🕇                   | 1:50 @ A3                                   | A                     |             |  |
|                                            | Project name:<br>Mr. Lee Campbell                            | GODSMA                                      | GODSMARK Architecture |             |  |
|                                            | 38 Sumartra Road London NW6 1PR                              |                                             |                       |             |  |