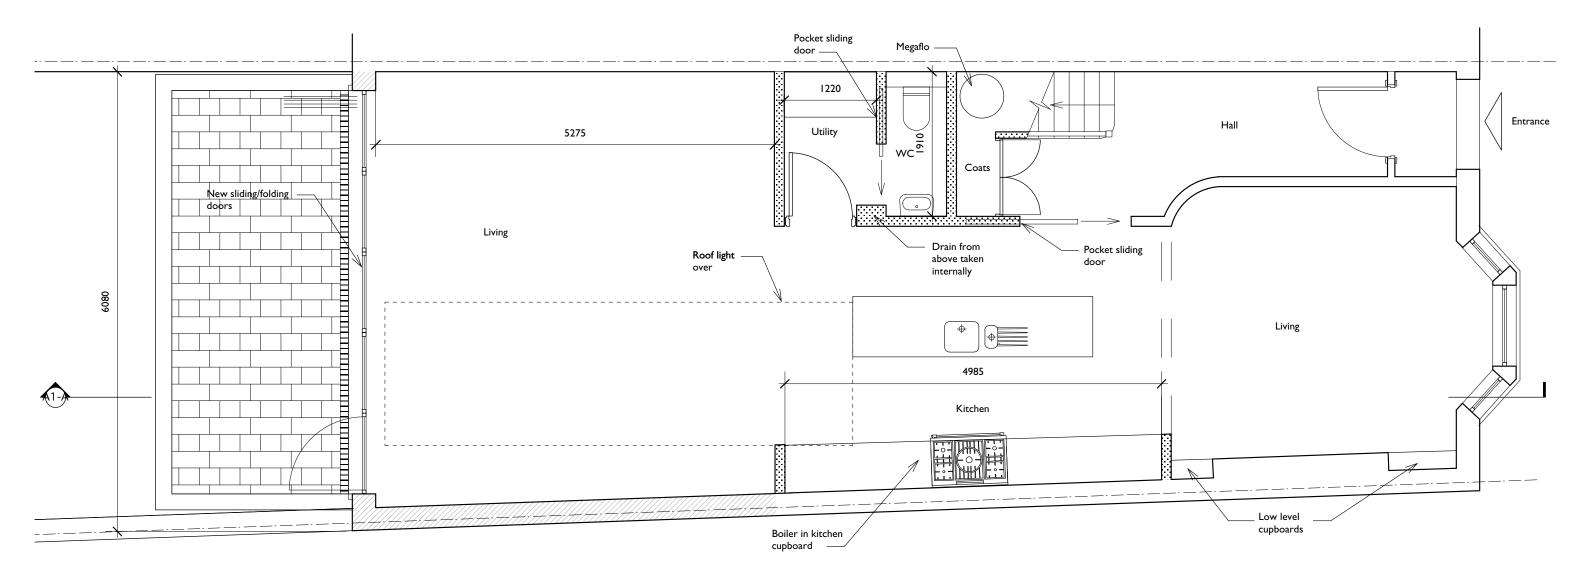

| Do not scale this drawing. All dimensions are in millimetres.                                                                                                                        | GODSMARK Architecture Ltd    |                                                                      | Drawing name:<br>Ground Floor as Proposed |             |             |
|--------------------------------------------------------------------------------------------------------------------------------------------------------------------------------------|------------------------------|----------------------------------------------------------------------|-------------------------------------------|-------------|-------------|
|                                                                                                                                                                                      | ΚΕΝΤ                         | LONDON                                                               | Grou                                      | nd Floor as | Proposed    |
|                                                                                                                                                                                      | 91a Front Road, Woodchurch   | Unit 9, Shoreditch Town Hall,                                        | Date:                                     | Job no:     | Drawing no: |
| Contractors are to check all dimensions prior to commencement<br>on site and notify the architect of any errors, omissions, or                                                       | Kent TN26 3SF                | 380 Old St, London EC1V 9LT                                          | July 2015                                 | 608SR       | PA06        |
| discrepancies.                                                                                                                                                                       | Tel: 01233 861 114           | Tel: 020 7739 0399                                                   | Scale:                                    | Revision:   | Drawn by:   |
|                                                                                                                                                                                      | www.godsmarkarchitecture.com | Email: mail@godsmarkarchitecture.com 🛛 🎔 🕇                           | 1:50 @ A3                                 | A           |             |
| Godsmark Architecture Ltd retain copyright of this drawing it may<br>not be copied, altered or reproduced In any way without their<br>written authority. © Godsmark Architecture Ltd |                              | Project name:<br>Mr. Lee Campbell<br>38 Sumartra Road London NW6 1PR | GODSMARK Architecture                     |             |             |