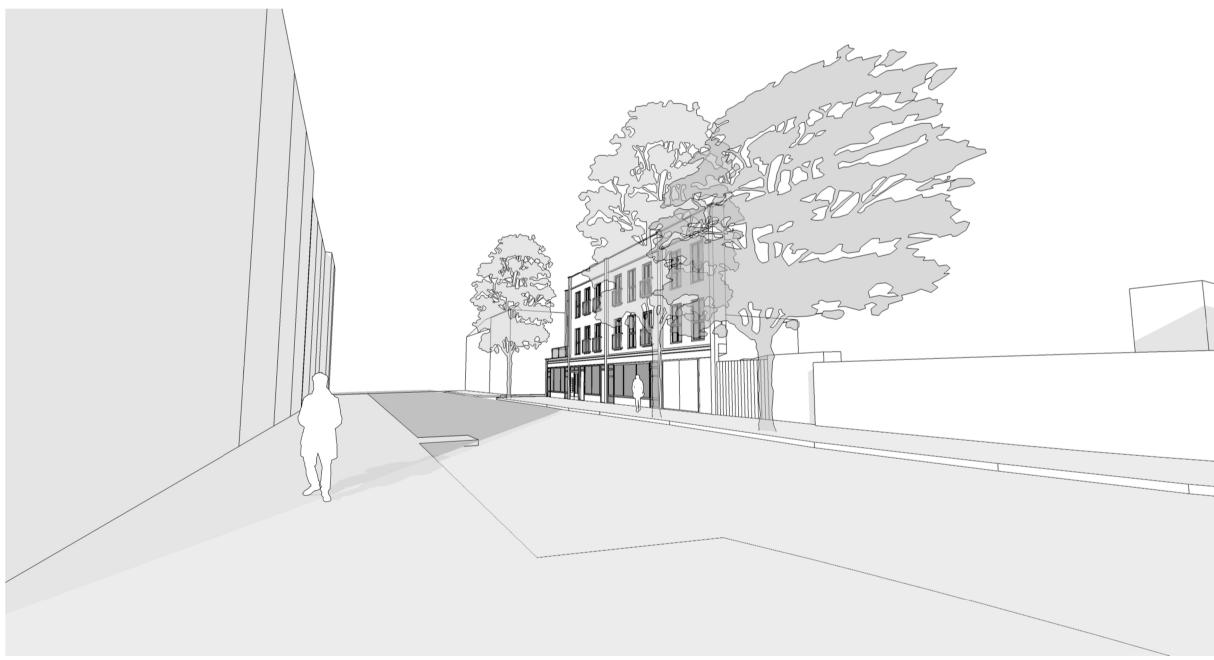

1. Proposed Street View (1)

2. Proposed Street View (2)

1. Existing Street View (1)

2. Existing Street View (2)

## Planning

General arrangement drawing

| Drawing<br>Existing a            | nd Propo      | osed View | rs (1 of 2) |                   |
|----------------------------------|---------------|-----------|-------------|-------------------|
| Scale<br>1:500 @ A1, 1:1000 @ A3 |               |           |             | Date<br>July 2015 |
| Drawing number<br>344_102        |               |           |             | Revision<br>A     |
| CAD file: plotf                  | iles/344_10   | 2.po      |             |                   |
|                                  |               |           |             |                   |
| Revision                         | Date          | Drawn     | Approved    | Notes             |
| A                                | 15.07<br>2015 | NG        | АН          |                   |
|                                  |               |           |             |                   |
|                                  |               |           |             |                   |
|                                  |               |           |             |                   |
|                                  |               |           |             |                   |
|                                  |               |           |             |                   |
|                                  |               |           | +           | +                 |
|                                  |               |           |             |                   |