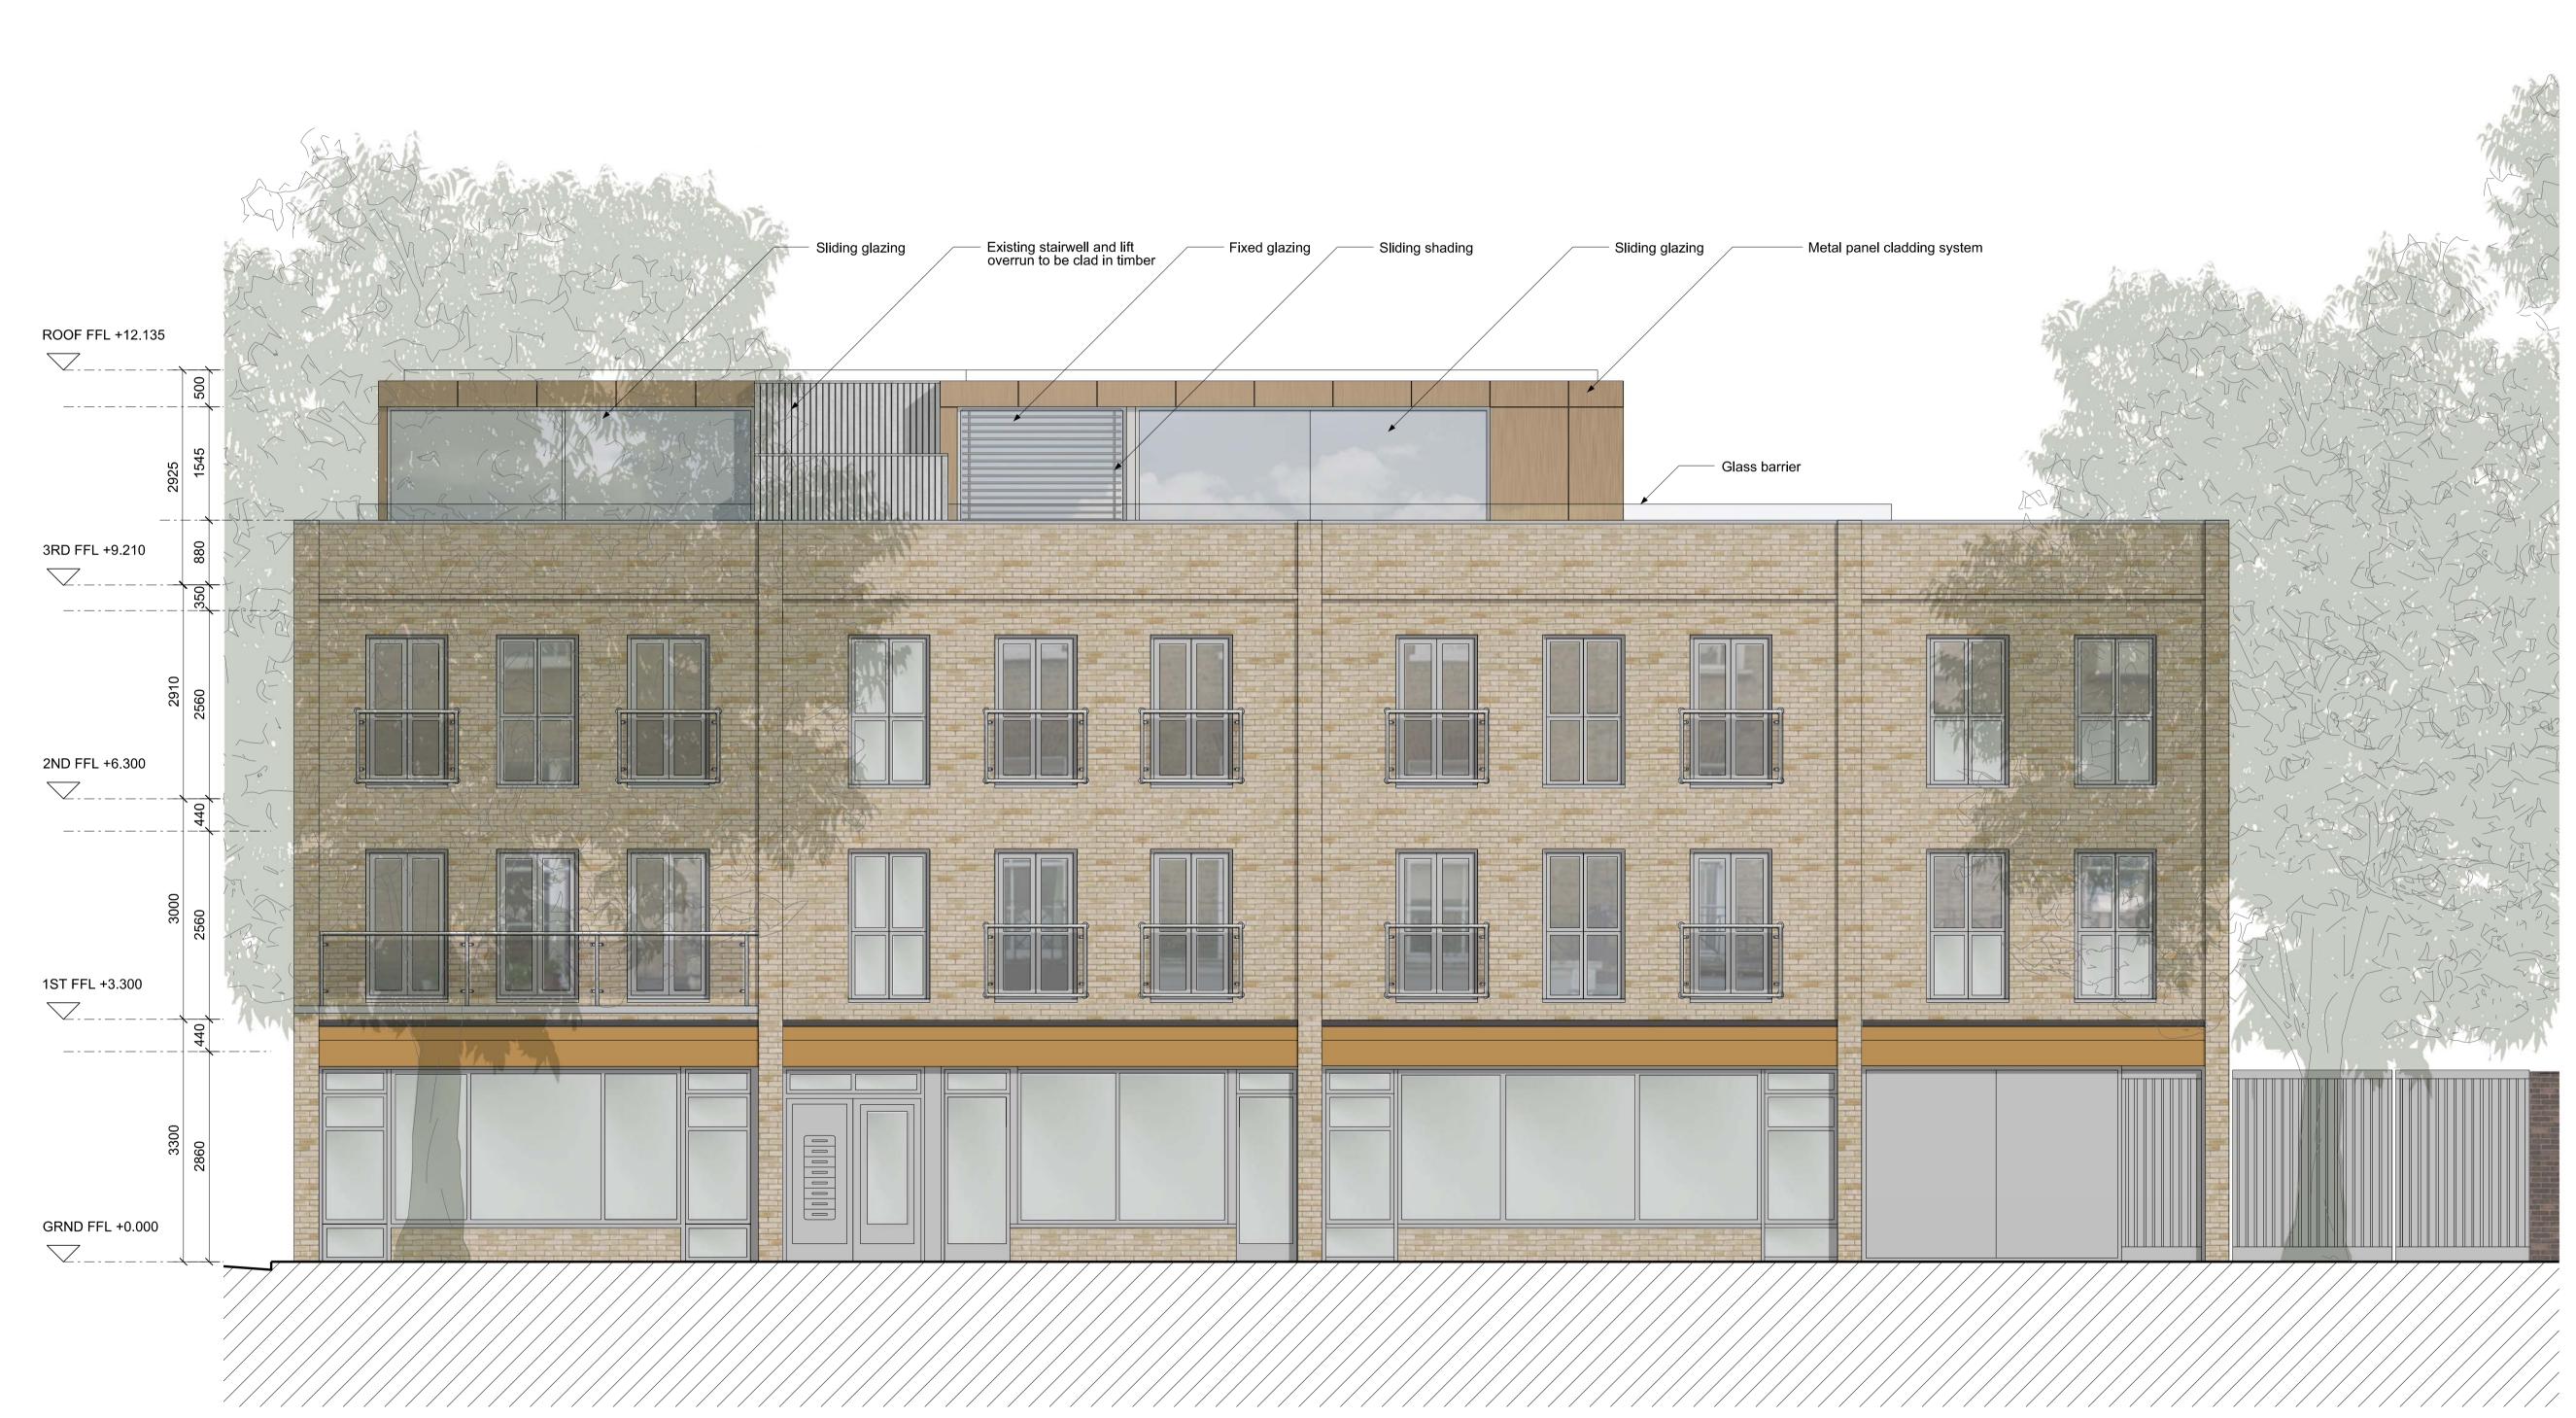

Proposed South West Elevation (Front)

## General arrangement drawing

| Project                               |           |
|---------------------------------------|-----------|
| 7 Murray Street, London, NW1 9RE      |           |
| Drawing                               |           |
| Proposed South West Elevation (Front) |           |
| Scale                                 | Date      |
| 1:50 @ A1, 1:100 @ A3                 | July 2015 |
| Drawing number                        | Revision  |
| 344 130                               | А         |