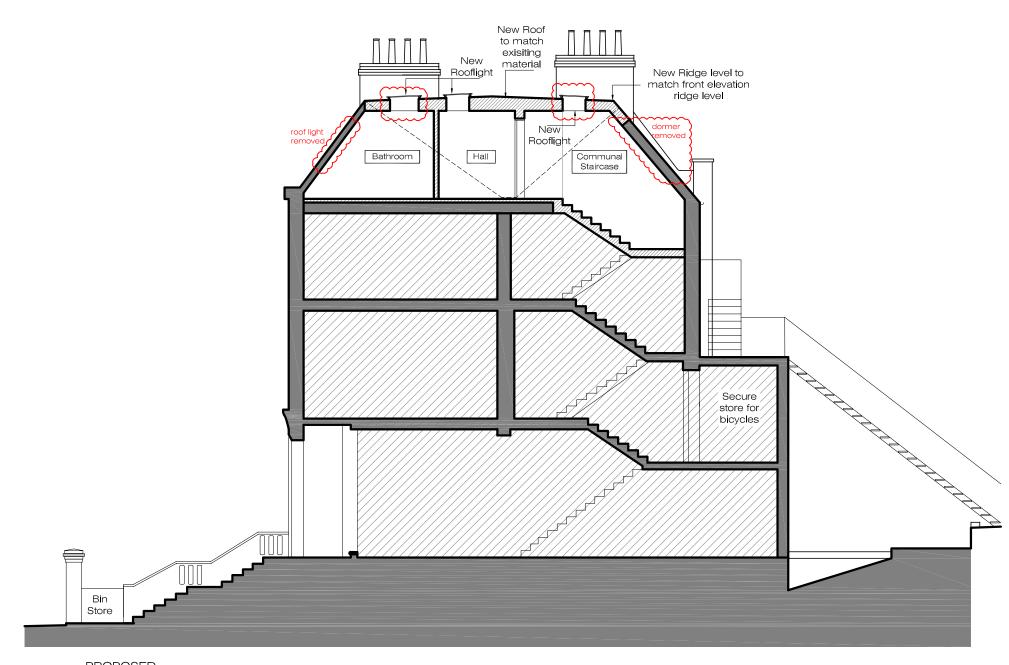

| Description<br>Issue For<br>Planning Application<br>Planning Application<br>E CLIENT<br>tead Lane<br>RT<br>ATION<br>Dwg. No. F |                                                             |
| No<br>00<br>01<br>Pr<br>Pr<br>Lo<br>Titl<br>PR<br>RE<br>Sca<br>1/1<br>Date                          | Date<br>06/08/15<br>15/09/15<br>15/09/15<br>Pipert<br>Pipert<br>11 Hamps<br>ndon N6 4<br>e<br>OPOSED<br>AR ELEV/<br>le<br>00@A3<br>a<br>/09/15                                                                                  | Description<br>Issue For<br>Planning Application<br>Planning Application<br>E CLIENT<br>tead Lane<br>IRT<br>ATION              | By<br>SE<br>SE                                              |

8



PROPOSED SECTION AA SCALE 1:100@A3 PA-04



|     | 33                                                                                                                                                                                                                                                                                              | und Floor Off                                                                                                                                                                                                                                                                                                                                                                                                                                | ice<br>ane