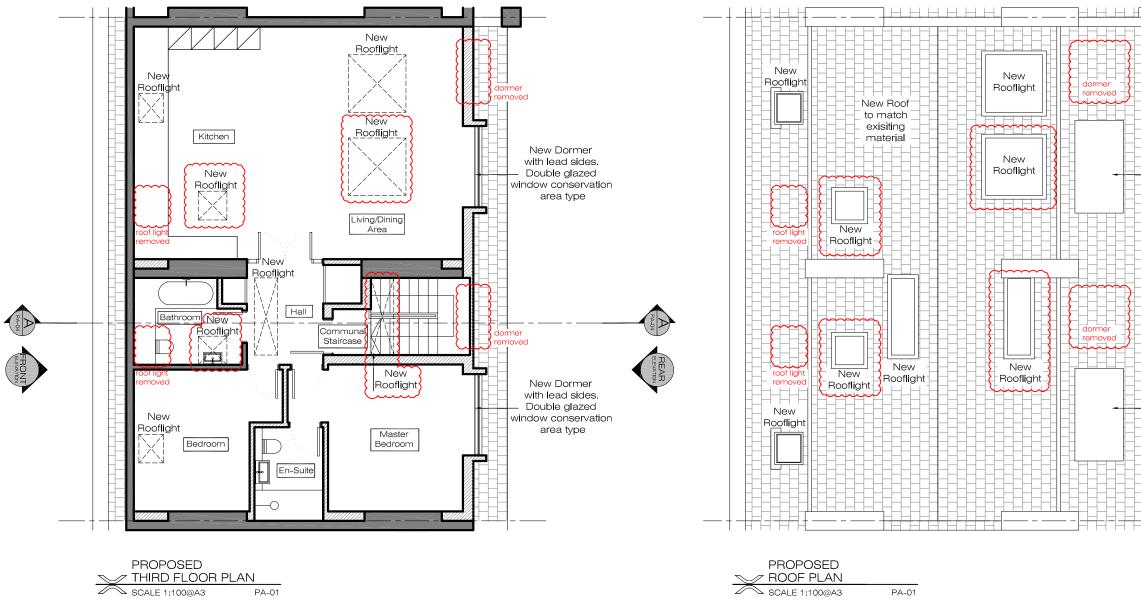

| REVISION: | 01 |
|-----------|----|
|-----------|----|

PA-01

PA-01

|                                                                       | Ground Floor Office<br>33 Belsize Lane<br>London NW35AS                                                                                                                                                                                                                                                                                                                                                                                                                                                                                                                                                                                                                                                                                                                                                                                                                                                                                                                                                                          |
|-----------------------------------------------------------------------|----------------------------------------------------------------------------------------------------------------------------------------------------------------------------------------------------------------------------------------------------------------------------------------------------------------------------------------------------------------------------------------------------------------------------------------------------------------------------------------------------------------------------------------------------------------------------------------------------------------------------------------------------------------------------------------------------------------------------------------------------------------------------------------------------------------------------------------------------------------------------------------------------------------------------------------------------------------------------------------------------------------------------------|
| New Dormer<br>with lead sides.<br>Double glazed                       | <ul> <li>Office: +44 (0) 207 431 9014</li> <li>s. s a n d l e r@xularchitecture.co.uk</li> <li>www.x u l a r c h it e c t u r e.c o.u k</li> </ul> <b>PLEASE NOTE:</b> <ol> <li>ALL DIMENSIONS TO BE CHECKED ON SITE BEFORE FABRICATION.</li> <li>CONTRACTOR TO REFER TO ENGINEER'S DRAWINGS BEFORE PROCEEDING WITH WORKS.</li> <li>ALL DRAWINGS AND DESIGNS ARE COVERED BY DESIGN RIGHT (INTELECTUAL PROPERTY), AND MAYNOT BE DISTRIBUTED, COPIED OR IISSUE WITHOUT WRITTEN PERMISSION OF XUL ARCHITECTURE.</li> <li>ALL DESIGN CONCEPTS ARE THE SOLE PROPERTY OF XUL ARCHITECTURE AND NO ADAPTATIONS, REPRODUCTIONS OR COPIES MAY BE MADE WITHOUT WRITTEN PERMISSION OF XUL ARCHITECTURE.</li> <li>THESE DRAWINGS ARE SUBJECT TO ANY VARIATION REQUIRED OR RECOMMENDATION BY ANY STATUTORY AUTHORITY, OR FOR THE BETTER CARRYING OUT OF T THE WORKS.</li> <li>SAMPLES TO BE PROVIDED BY CONTRACTOR FOR XUL ARCHITECTURE AND FOR CONTRACTOR FOR XUL ARCHITECTURE SATISFACTION.</li> <li>ALL DRAWINGS TO BE APPROVAL.</li> </ol> |
| New Dormer                                                            | ADDITIONAL NOTES:                                                                                                                                                                                                                                                                                                                                                                                                                                                                                                                                                                                                                                                                                                                                                                                                                                                                                                                                                                                                                |
| with lead sides.<br>Double glazed<br>window conservation<br>area type | REVISIONS         No       Date       Description<br>Issue For       Issue By         00       06/08/15       Planning Application       SB         01       15/09/15       Planning Application       SB         V       V       V       V       V         01       15/09/15       Planning Application       SB         V       V       V       V         V       V       V       V         V       V       V       V         V       V       V       V         V       V       V       V         V       V       V       V         V       V       V       V         V       V       V       V         V       V       V       V         V       V       V       V         V       V       V       V         V       V       V       V         V       V       V       V         V       V       V       V         V       V       V       V         V       V       V       V                                                                                                                                                |
|                                                                       | Client<br>PRIVATE CLIENT<br>Project<br>9-11 Hampstead Lane<br>London N6 4RT<br>Title<br>PROPOSED<br>THRID FLOOR & ROOF PLAN<br>Scale Dwg. No. Rev.<br>1/100@A3<br>Date PA-01 01                                                                                                                                                                                                                                                                                                                                                                                                                                                                                                                                                                                                                                                                                                                                                                                                                                                  |
| 8 10m                                                                 | Drawn     Project Number       SB     15_08       Checked     SS                                                                                                                                                                                                                                                                                                                                                                                                                                                                                                                                                                                                                                                                                                                                                                                                                                                                                                                                                                 |