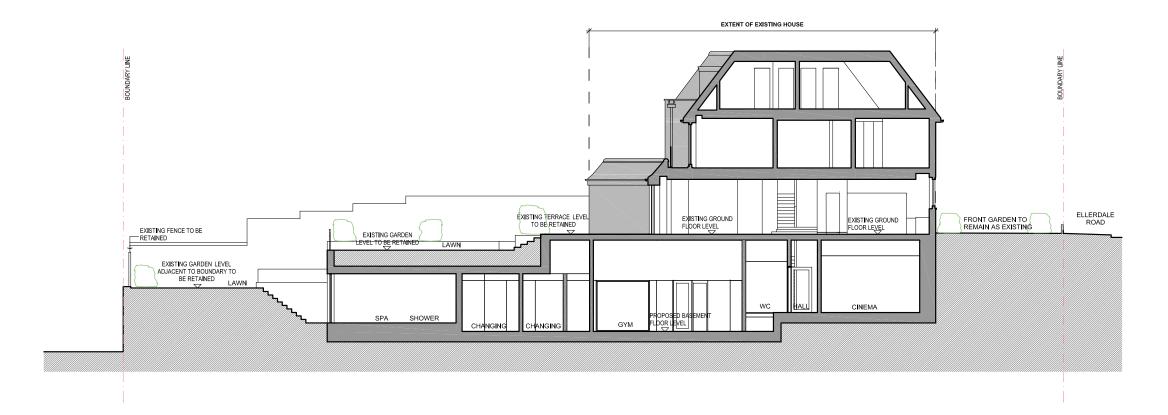

KSRARC 30 Ellerdale Road London NW3 6BB CONSENTED SECTION A & B Date: 08/14/15 Drawn By: KA Project Ref: Drawling No: 15016 15016-C200

EXTENT OF EXISTING HOUSE EXISTING TERRACE LEVEL TO BE RETAINED EXISTING GROUND FLOOR LEVEL ELLERDALE ROAD FRONT GARDEN TO REMAIN AS EXISTING EXISTING GROUND FLOOR LEVEL EXISTING FENCE TO BE RETAINED EXISTING GARDEN LEVEL
TO BE RETAINED EXISTING GARDEN LEVEL ADJACENT TO BOUNDARY TO BE RETAINED PLANT POOL AREA GAMES