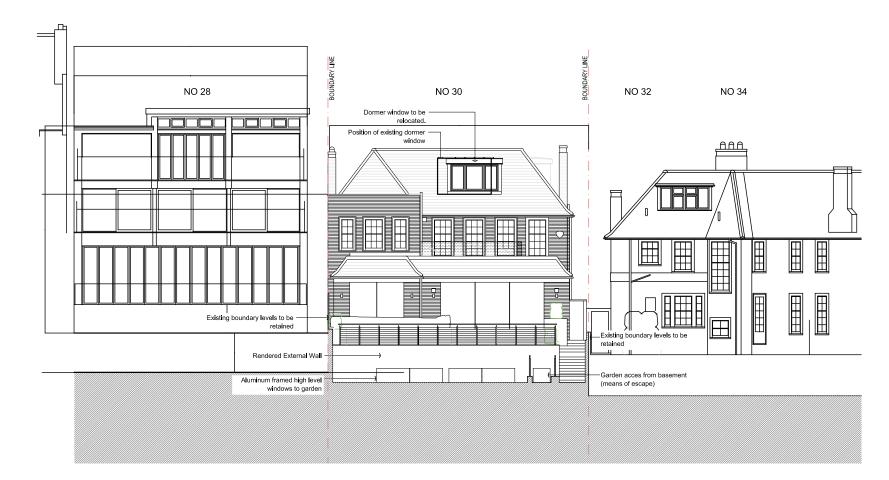

## O1 Consented Front Elevation

Scale 1 : 200 @ A3

Consented Rear Elevation

Scale 1:200 @ A3

**GRAPHIC SCALE** 

General notes:

This drawing is copyright of KSR architects. The drawings must be read in conjunction with specification and all other relevant occumentation and drawings. KSR Architects accept no liability for any expense, loss or dramage of whatsoever nature and however arising from any variation made to this drawing or in the execution of the work to which it relates which has not been referred to them and their approval obtained. Check all dimensions on site prior to carrying out any dd.mm.yy By Chkd PLANNING KSRARCHITECTS

KSRARC 30 Ellerdale Road London NW3 6BB CONSENTED
REAR AND FRONT ELEVATION

Date: 08/14/15 Drawn By: KA

Project Ref: Drawling No: 15016 15016-C300