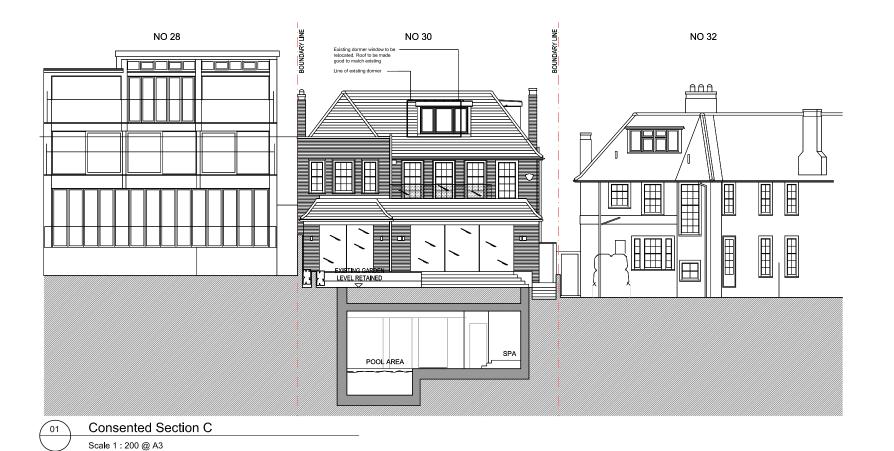

Scale 1: 200 @ A3

O2 Consented Section B
Scale 1: 200 @ A3

0m 1m 2m 3m 4m 5m 10m 15m

GRAPHIC SCALE

General noises:
This drawing is copyright of KSR architects. The drawings must be read in conjunction with specification and all other relevant documentation and drawings. KSR Architects accept no liability for any expense, loss or damage of whatsoever nature and however affort from any variation made to this drawing or in the execution of the work to which it relates which has not been referred to them and their approval obtained. Check all dimensions on site prior to carrying out any works. dd.mm.yy By Chkd PLANNING KSRARCHITECTS

KSRARC 30 Ellerdale Road London NW3 6BB CONSENTED SECTION A & B Date: 08/14/15 Drawn By: KA Project Ref: Drawling No: 15016 15016-C200

EXTENT OF EXISTING HOUSE EXISTING TERRACE LEVEL TO BE RETAINED EXISTING GROUND FLOOR LEVEL ELLERDALE ROAD FRONT GARDEN TO REMAIN AS EXISTING EXISTING GROUND FLOOR LEVEL EXISTING FENCE TO BE RETAINED EXISTING GARDEN LEVEL
TO BE RETAINED EXISTING GARDEN LEVEL ADJACENT TO BOUNDARY TO BE RETAINED PLANT POOL AREA GAMES