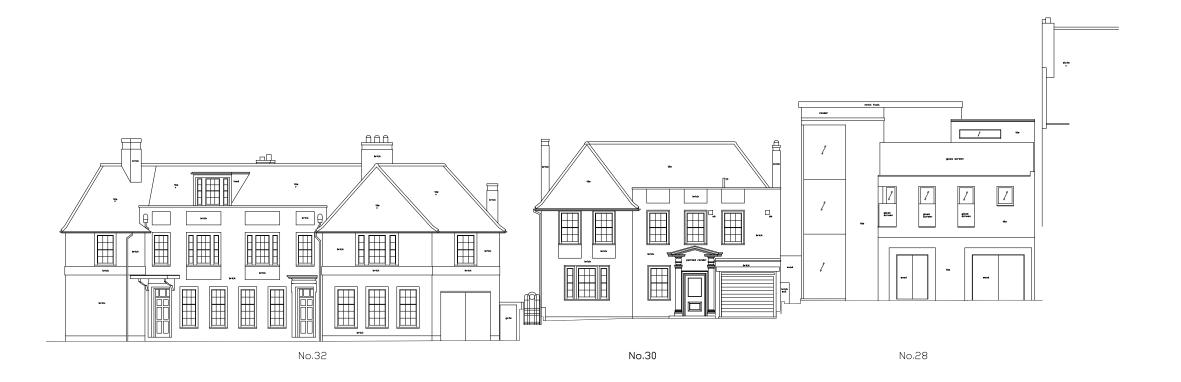

## O1 Consented Front Elevation

Scale 1 : 200 @ A3

Consented Rear Elevation

Scale 1:200 @ A3

**GRAPHIC SCALE** 

General notes:

This drawing is copyright of KSR architects. The drawings must be read in conjunction with specification and all other relevant occumentation and drawings. KSR Architects accept no liability for any expense, loss or dramage of whatsoever nature and however arising from any variation made to this drawing or in the execution of the work to which it relates which has not been referred to them and their approval obtained. Check all dimensions on site prior to carrying out any dd.mm.yy By Chkd PLANNING KSRARCHITECTS

KSRARC 30 Ellerdale Road London NW3 6BB CONSENTED
REAR AND FRONT ELEVATION

Date: 08/14/15 Drawn By: KA

Project Ref: Drawling No: 15016 15016-C300