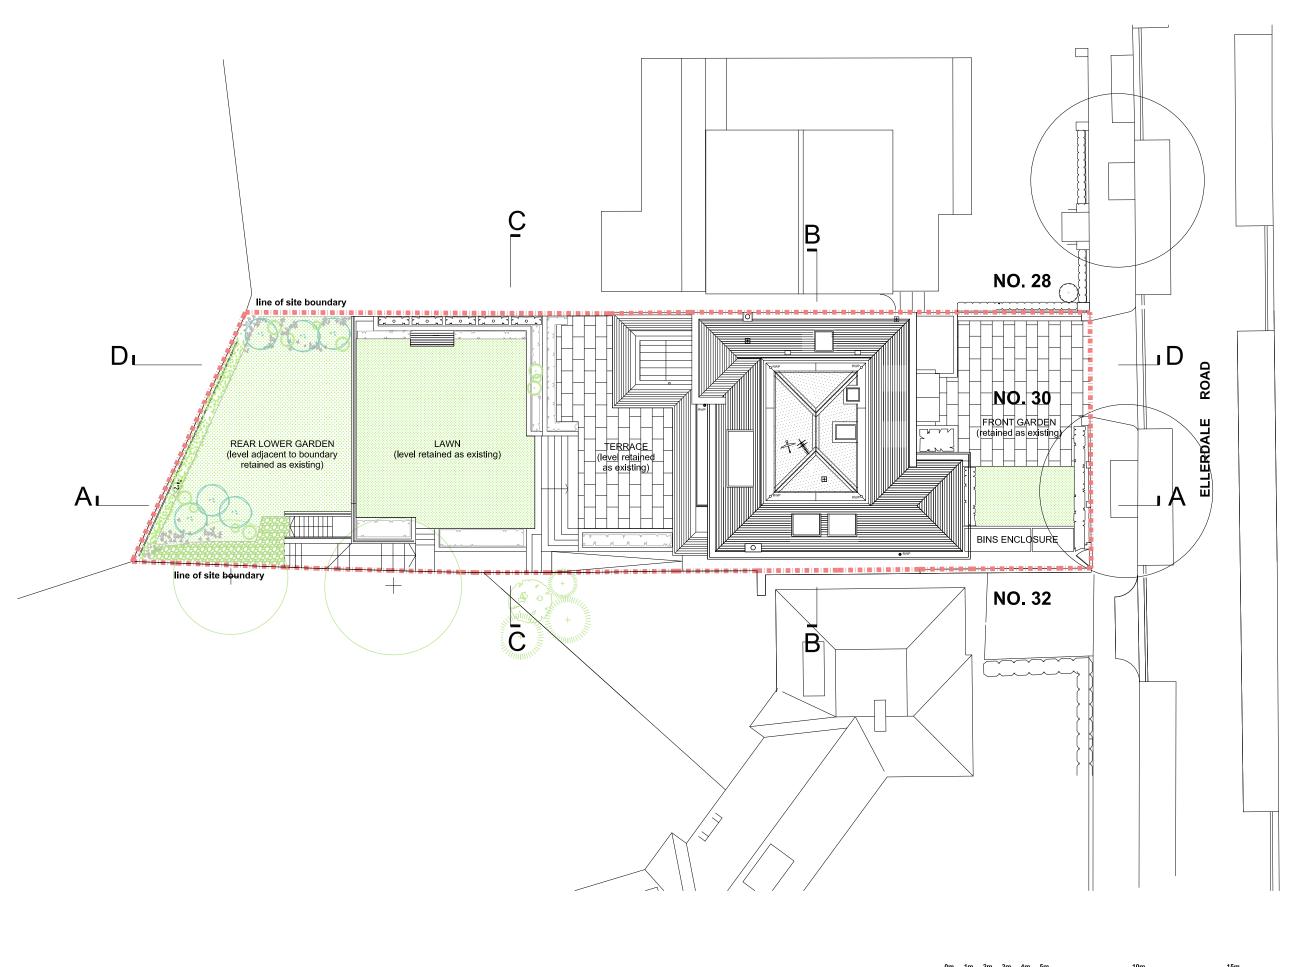

Project: 30 Ellerdale Road London NW3 6BB

704

CONSENTED SITE PLAN

Consented Lower Ground Floor Plan
Scale 1: 200 @ A3

0m 1m 2m 3m 4m 5m 10m 15m

GRAPHIC SCALE

neral notes;

s drawing is copyright of KSR architects. The whose must be read in conjunction with specification tall other relevant documentation and drawings.