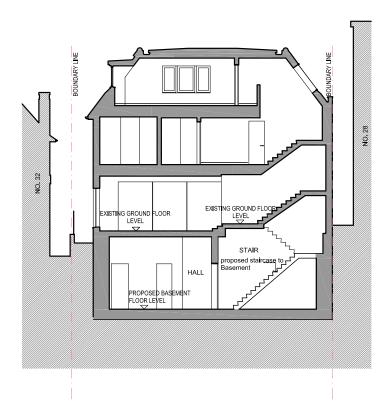

30 Ellerdale Road London NW3 6BB

EXISTING SECTION C & D

Date: 08/14/15 Drawn By: KA Scale: 1:100 @ A1 / 1:200 @ A3 Project Ref: Drawing No: 15016 15016-C201