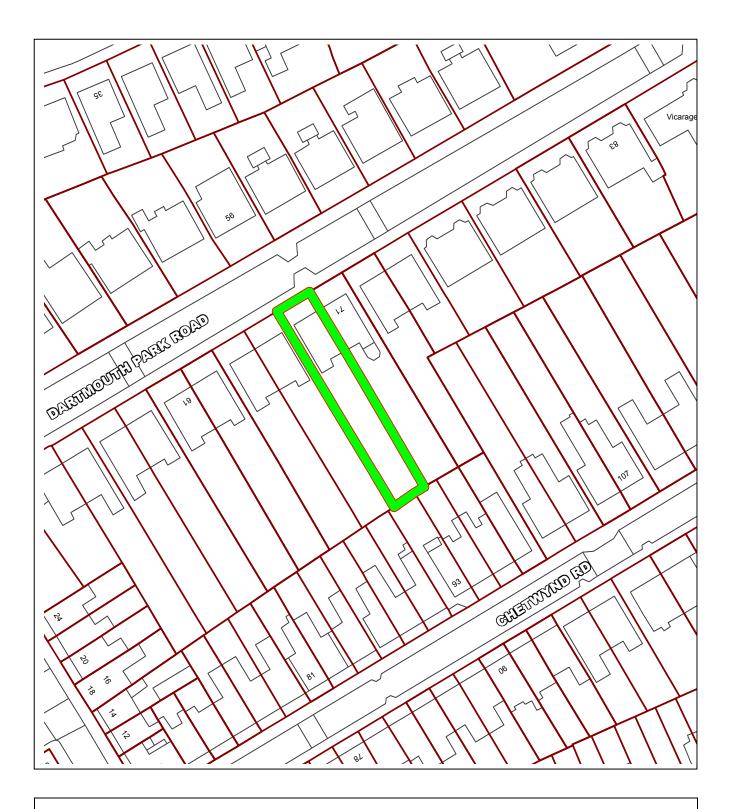

# 69 Dartmouth Park Road - Site location plan



# 69 Dartmouth Park Road – Pictures



1. Front and side elevation



2. Side elevation of 69 Dartmouth Park Road as seen from the public realm.



3. Rear elevation



4. Rear elevation towards no. 71 Dartmouth Park Road



5. Rear elevation towards no. 67 Dartmouth Park Road



6. Boundary between nos. 69 and 71 Dartmouth Park Road

| Delegated Rep                                                                                               | ort Analysis sh                                 | Analysis sheet  N/A / attached |                  | 08/10/2015 |  |  |  |
|-------------------------------------------------------------------------------------------------------------|-------------------------------------------------|--------------------------------|------------------|------------