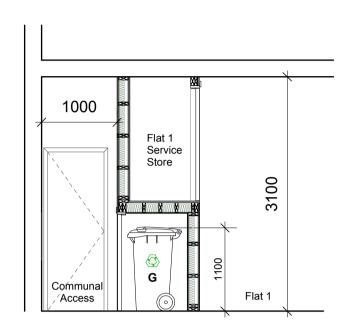

Bike rack - wall shelf

26.27m2

7.9m2

18.29m2

Section CC

Section BB

240lt Mixed Used Recycle bin **Only** to encourage recyling (dry waste)

Additional: Each flat to have 8lt food waste bin and 1x 70lt garage waste bin.

## General & Mixed Recyle Bins 230 litre

23 litre Food Waste Bin

| Niveda | Realty |
|--------|--------|

Address: Berkeley Square House, Berkeley Square, Mayfair, London, W1J 6BD, UK

Tel: 0207 887 6274 E-mail: realty@niveda.com Website: www.niveda.com