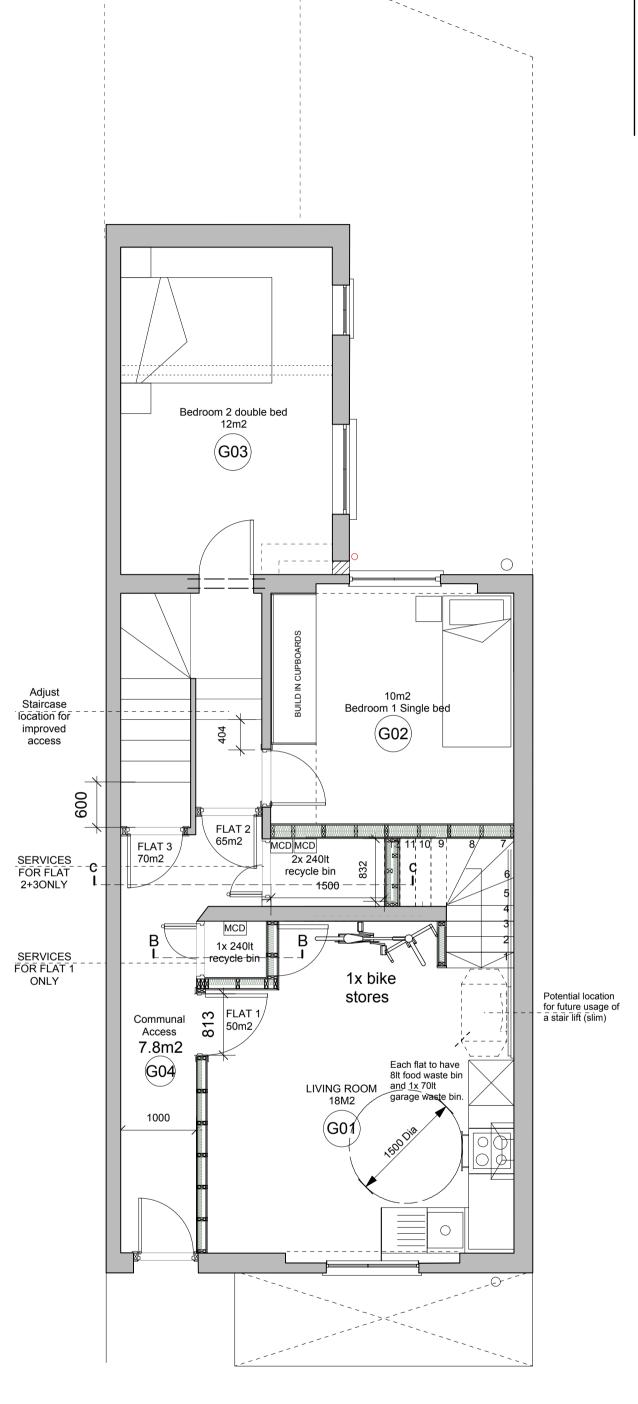

Bike rack - wall shelf

26.27m2

7.9m2

18.29m2

Section CC

Section BB

240lt Mixed Used Recycle bin **Only** to encourage recyling (dry waste)

Additional: Each flat to have 8lt food waste bin and 1x 70lt garage waste bin.

| Project: LY           | ME TERRACE          | REVISION | DATE | Note:      |
|-----------------------|---------------------|----------|------|------------|
| Proposed ground floor |                     |          |      |            |
| Drawing No: NR04      |                     |          |      | FOR PUR    |
| Scale:                | Drawn               |          |      | PRO<br>REA |
| 1:50 @ A2 Size        | INFORMATION<br>ONLY |          |      | -          |