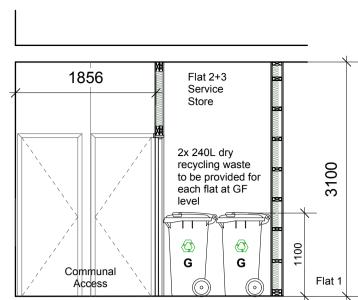

Bike rack - wall shelf

26.27m2

7.9m2

18.29m2

Section CC

Section BB

240lt Mixed Used Recycle bin **Only** to encourage recyling (dry waste)

Additional: Each flat to have 8lt food waste bin and 1x 70lt garage waste bin.

## General & Mixed Recyle Bins 230 litre

23 litre Food Waste Bin

| Niveda | Realty |
|--------|--------|

Address: Berkeley Square House, Berkeley Square, Mayfair, London, W1J 6BD, UK

Tel: 0207 887 6274 E-mail: realty@niveda.com Website: www.niveda.com