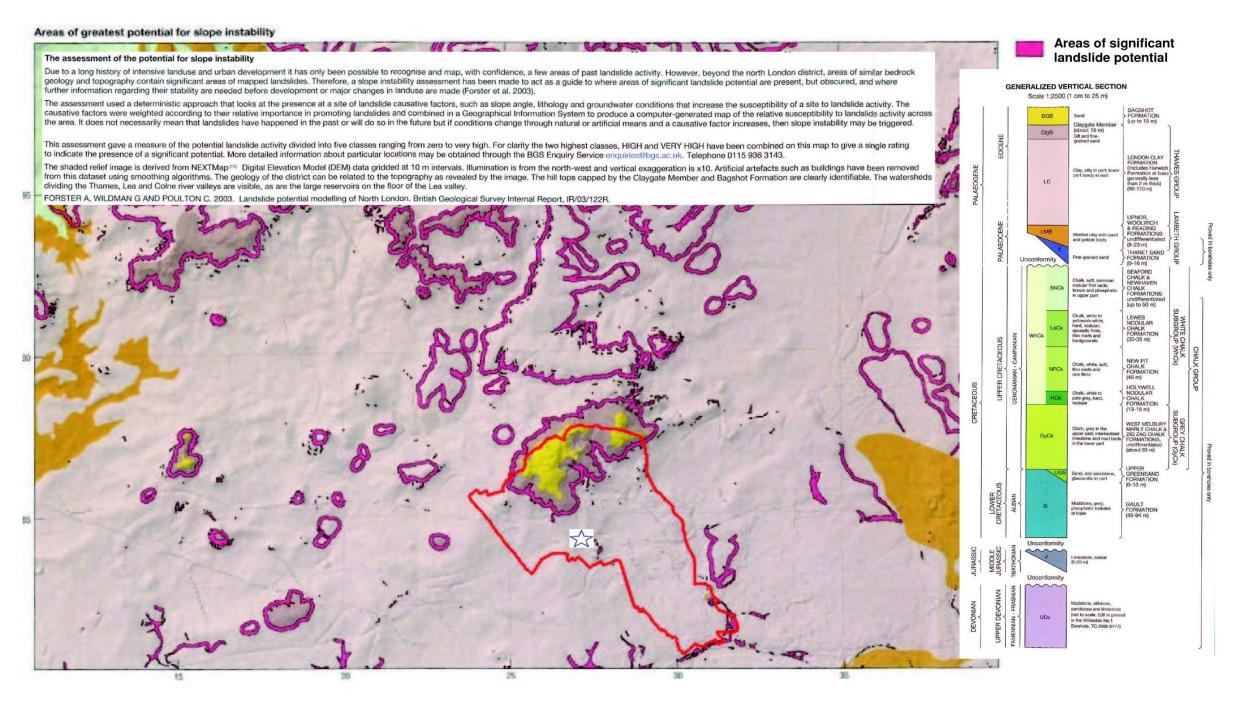

213923

FIGURE 11

Source - Barton, Lost Rivers of London

Map showing Local Water Courses

Map showing Ground Slope Angles

Source - British Geological Society, 1:50,000 Series England and Wales Sheet 256 – North London Camden Geological, Hydrogeological and Hydrological Study Areas of landslide potential

213923 FIGURE **17** 

urce - London Borough of Camden, January 2010. Camden Core Strategy Proposed Submission.

213923