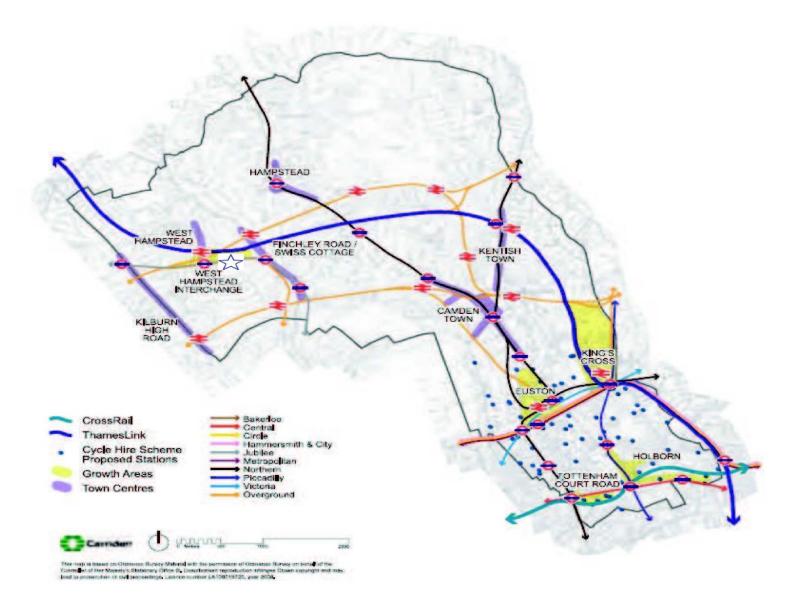

# Camden Geological, Hydrogeological and Hydrological Study Transport Infrastructure

FIGURE 18

Map showing Local Transport