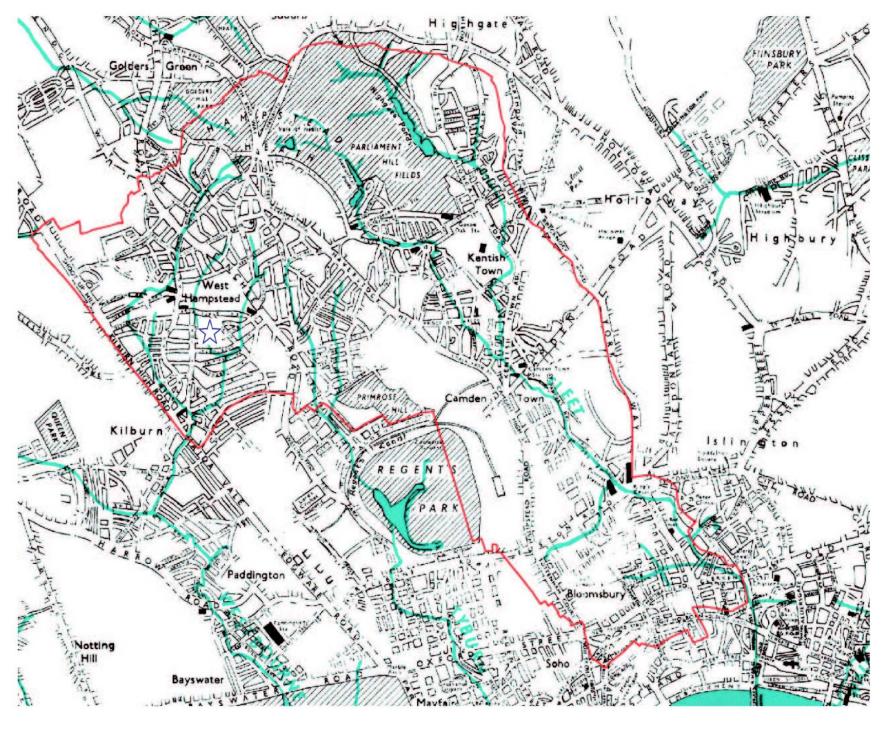

107A Priory Road is shown as on each plan

213923

FIGURE 11

Source - Barton, Lost Rivers of London

Map showing Local Water Courses

Map showing Ground Slope Angles

Source - British Geological Society, 1:50,000 Series England and Wales Sheet 256 – North London Camden Geological, Hydrogeological and Hydrological Study Areas of landslide potential