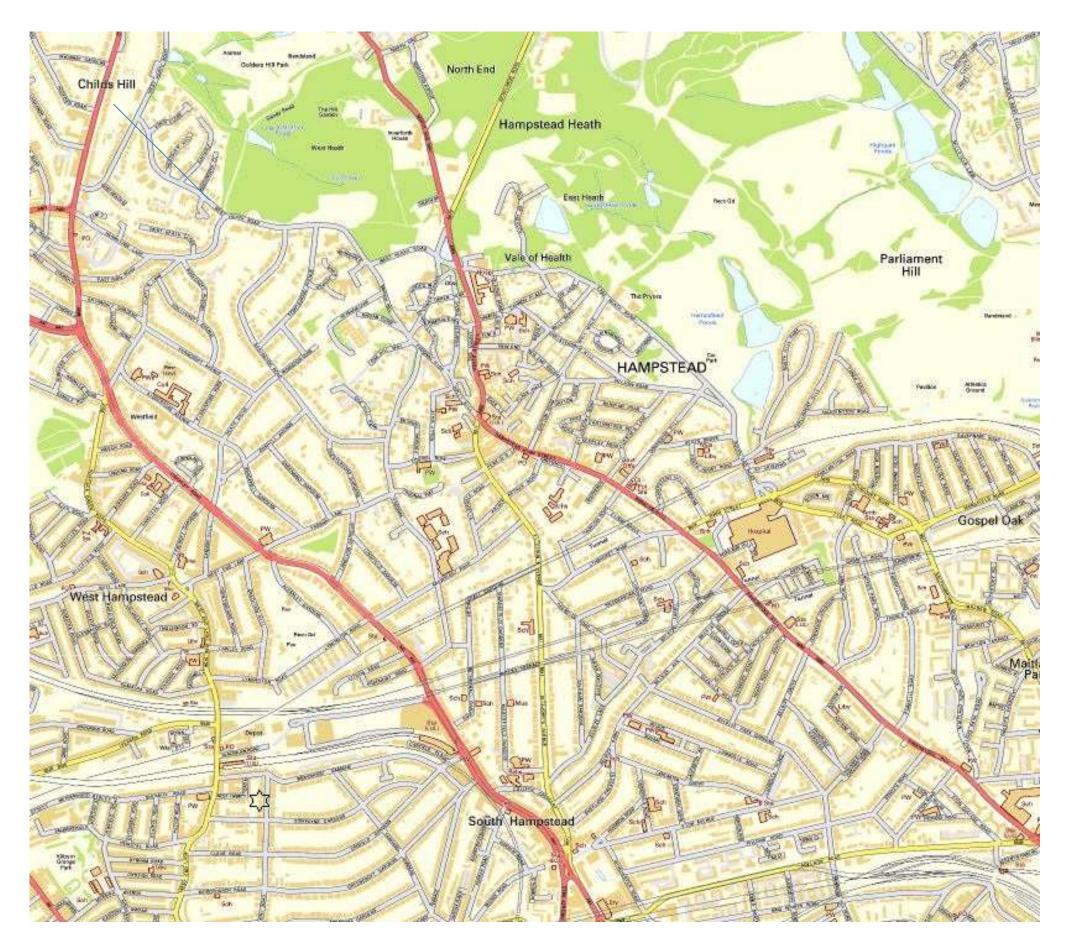

107A Priory Road is shown as on each plan

Source: Floods in Camden, Report of the Floods Scrutiny Panel, London Borough of Camden 2003, Appendix 4, Flooded Roads in Camden 1975 and 2002.

OS map showing location of Hampstead Ponds

Camden Geological, Hydrogeological and Hydrological Study Watercourses