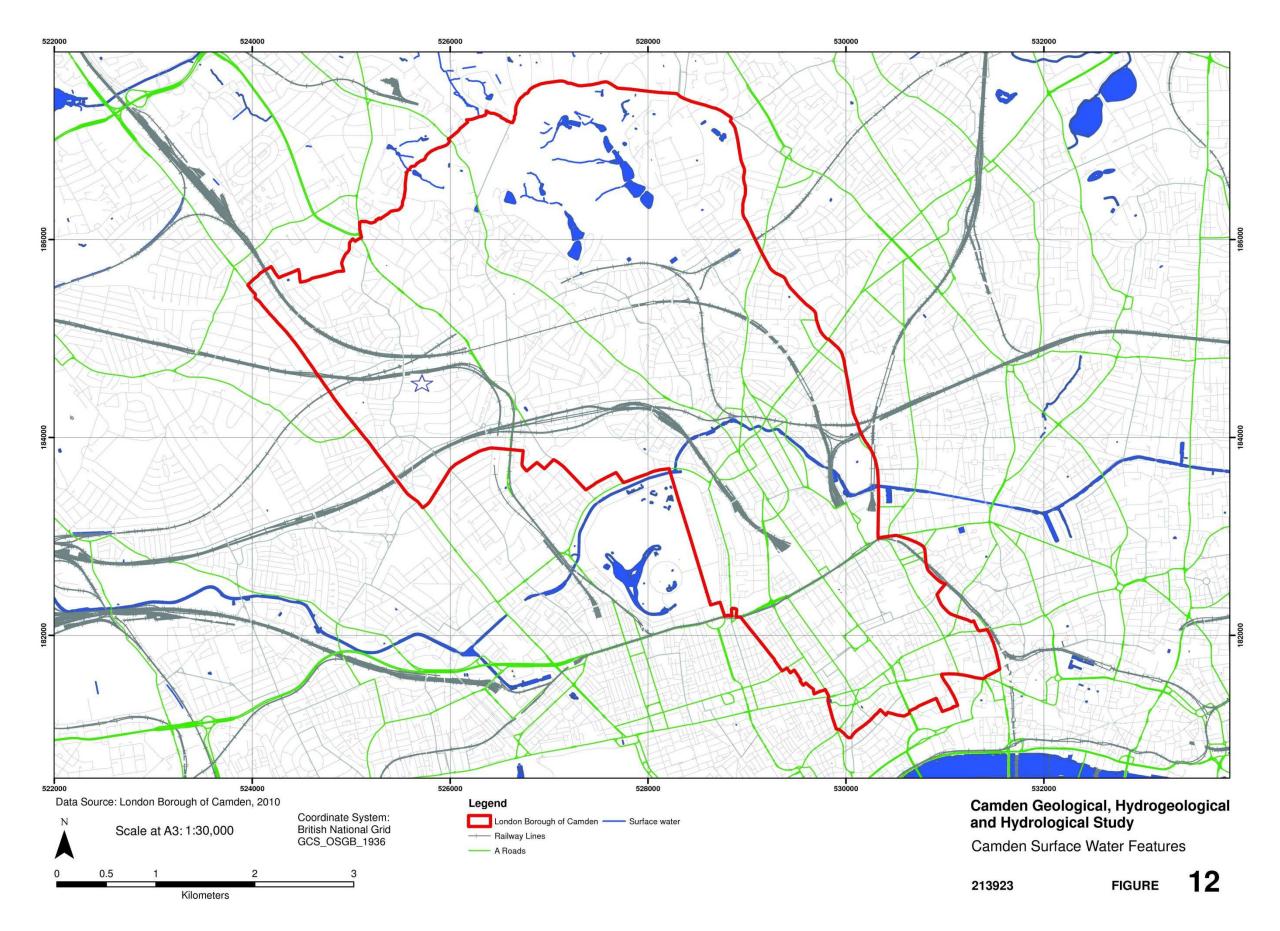

107A Priory Road is shown as on each plan

Source: Floods in Camden, Report of the Floods Scrutiny Panel, London Borough of Camden 2003, Appendix 4, Flooded Roads in Camden 1975 and 2002.

OS map showing location of Hampstead Ponds

Camden Geological, Hydrogeological and Hydrological Study Watercourses