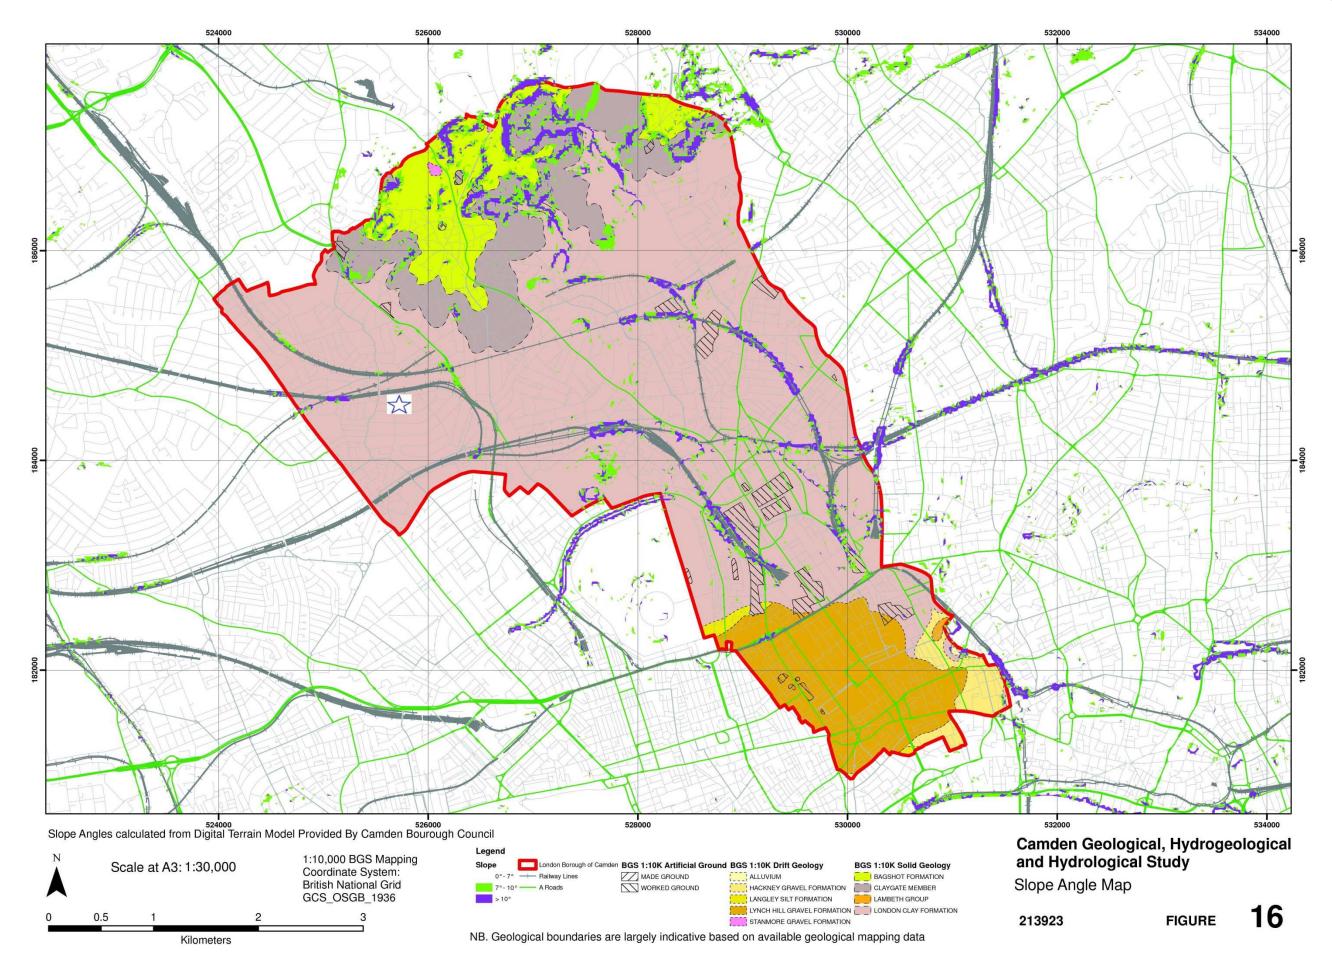

107A Priory Road is shown as on each plan

213923

FIGURE 11

Source - Barton, Lost Rivers of London

Map showing Local Water Courses

Map showing Ground Slope Angles

Source - British Geological Society, 1:50,000 Series England and Wales Sheet 256 – North London Camden Geological, Hydrogeological and Hydrological Study Areas of landslide potential