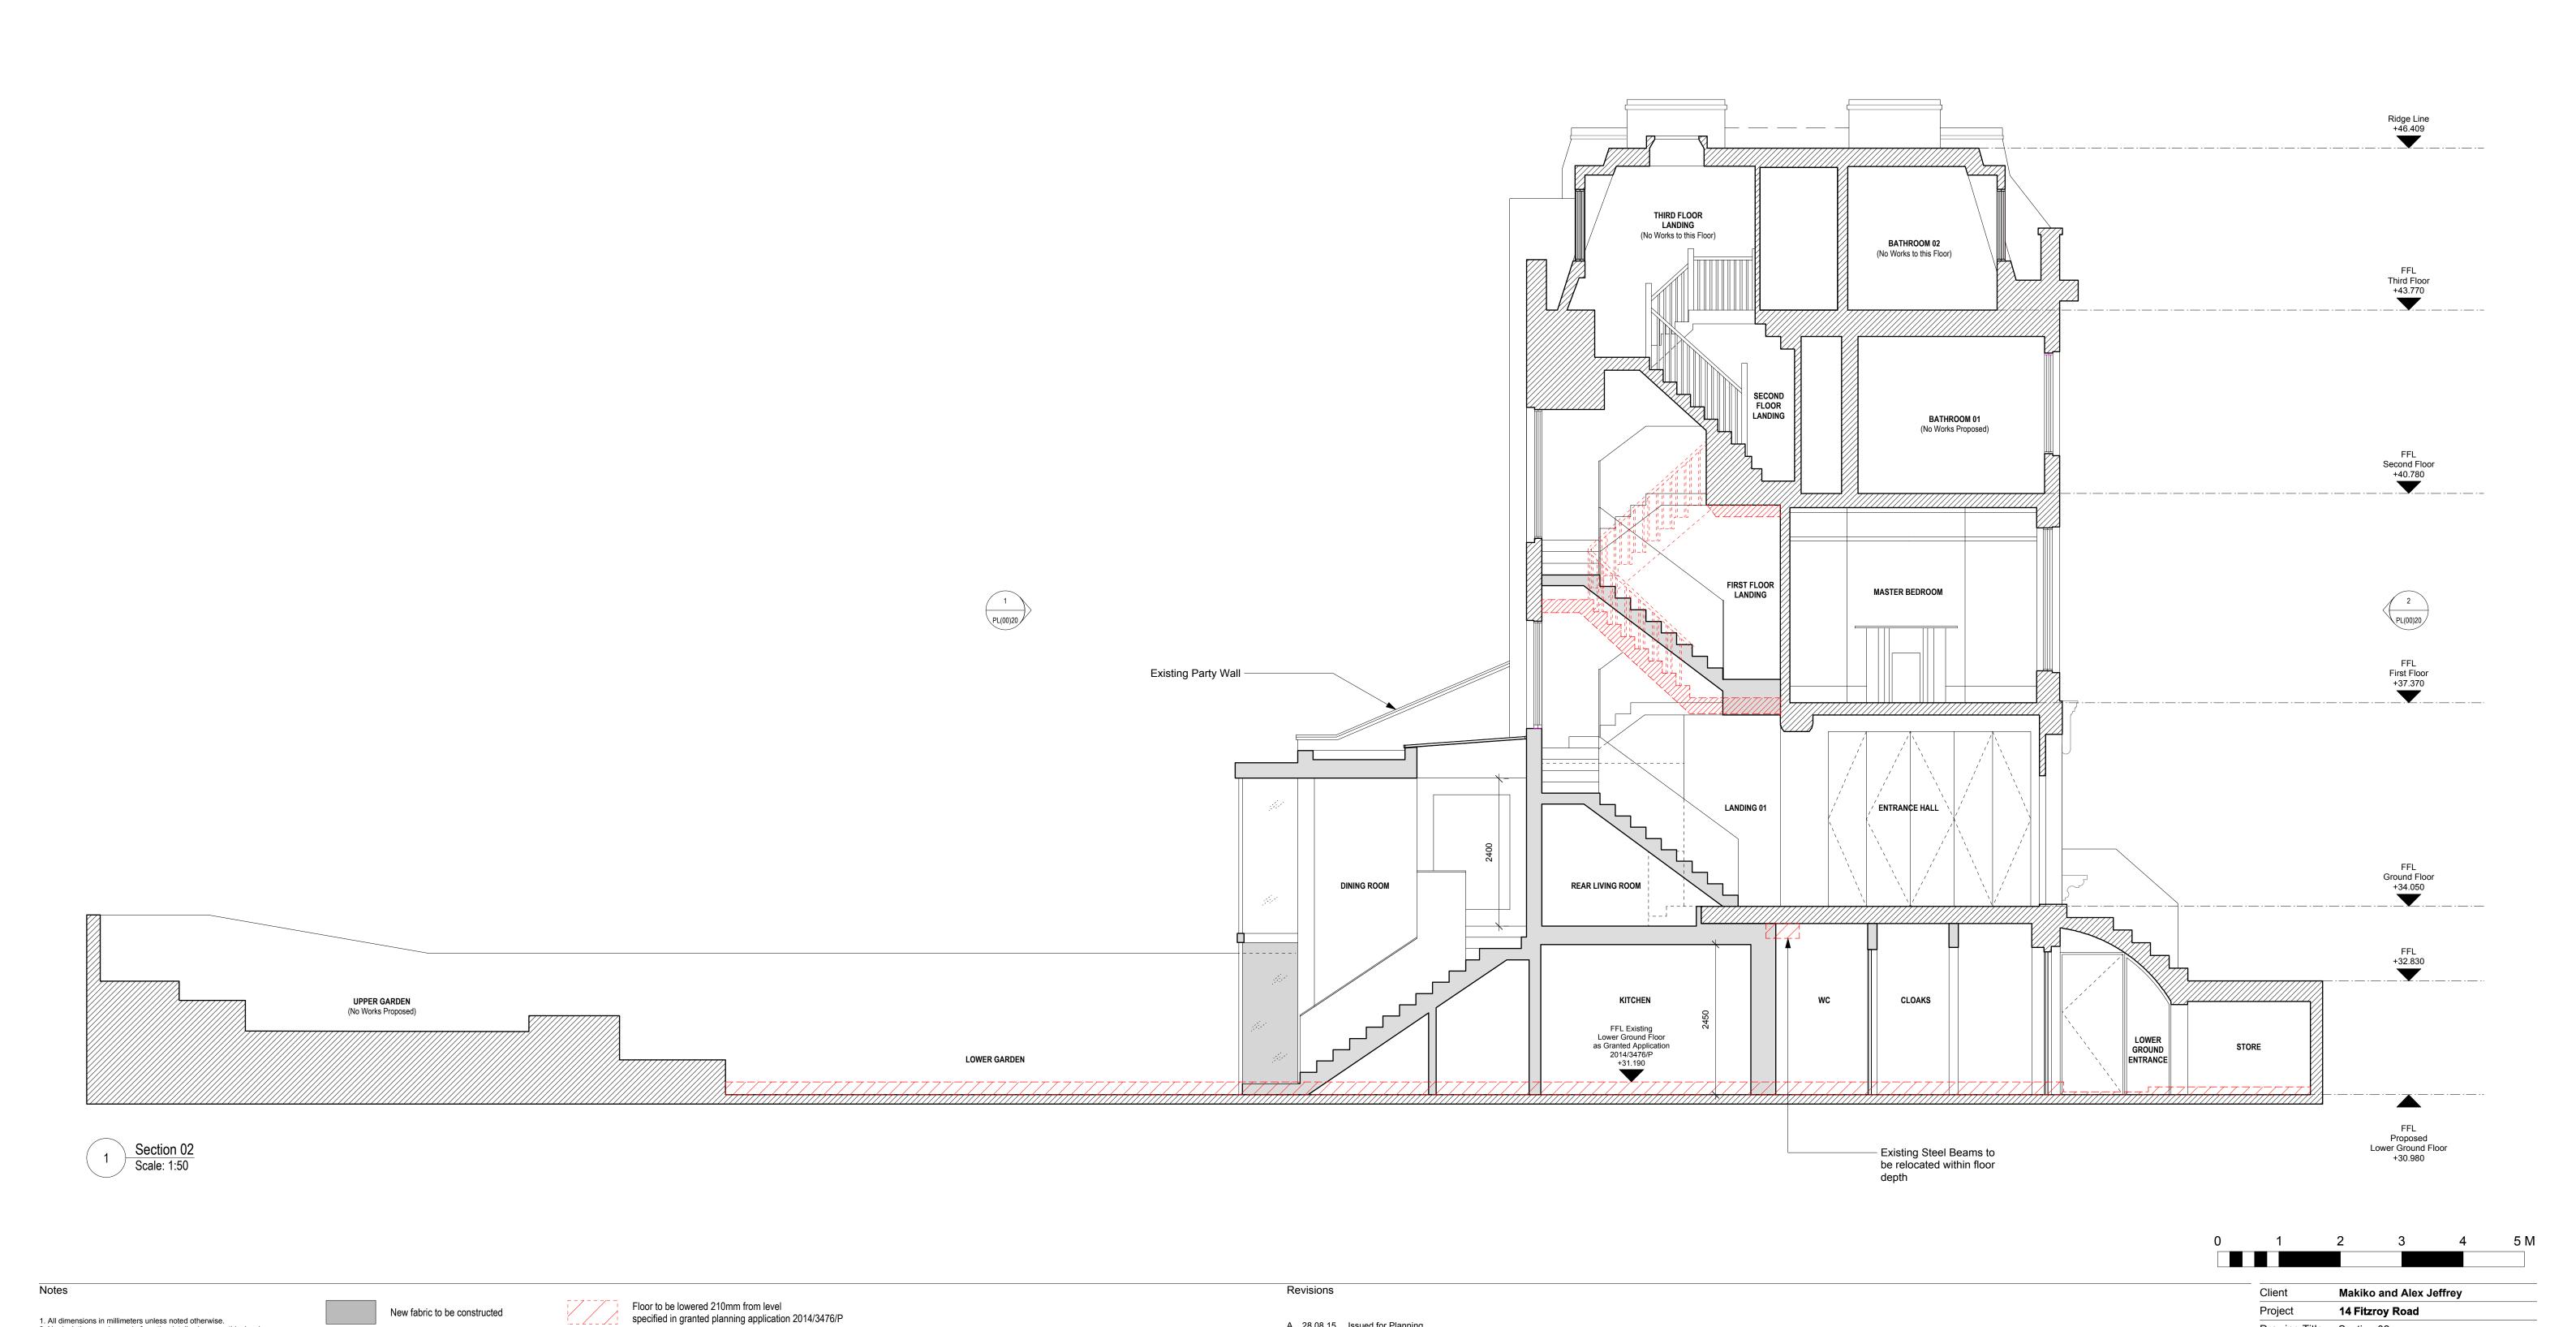

A 28.08.15 Issued for Planning

New fabric to be constructed

Existing Fabric to be removed

Existing Fabric to be retained

All dimensions in millimeters unless noted otherwise.
 No deviation may be made from the details shown on this drawing without the prior permission of the architect.
 Any discrepancy between this and any other documents shall be referred immediately to the architect. IF IN DOUBT ASK.

Project

Drawing Title Section 02

14 Fitzroy Road

Scale 1:50 / A1 Date Aug 2015 Drawn TB Job no. **1504** Dwg no. PL(00)11 Rev no. A

BARBARA WEISS ARCHITECTS LTD Millbank Tower 21-24 Millbank London SW1P 4QP Tel.020 72224935 Fax.020 72225955