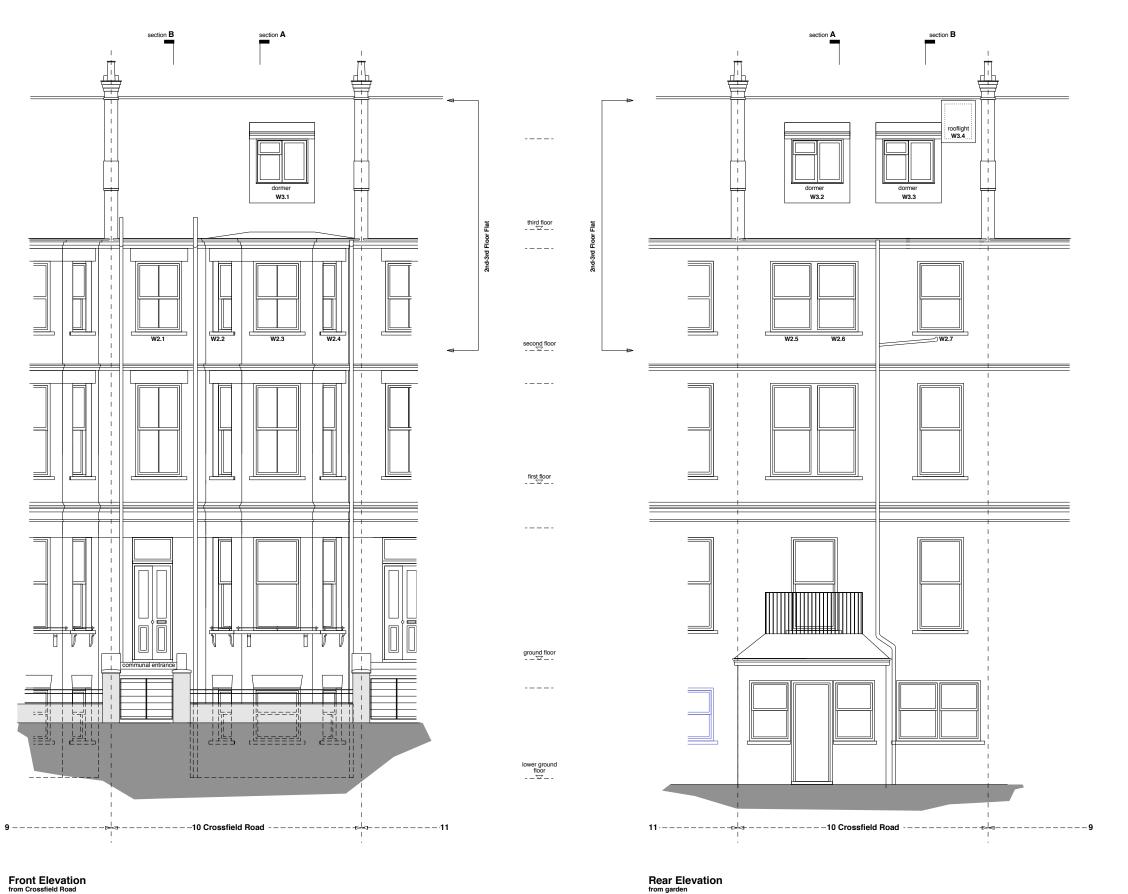

Rear Elevation from garden

This drawing is copyright of Anna Williamson Architects Do not scale dimensions from this drawing. All dimensions are to be checked on site. Report any dimensional discrepancies, errors or omissions prior to commencing on site.

All dimensions approximate, for indicative purposes

Structural elements indicative only, to be confirmed by structural engineer

Party wall lines assumed, to be confirmed by surveyor

Top Flat, 10 Crossfield Road, London NW3 4NS

Drawing Title

General Arrangement Existing GA Elevations

1:50 @ A1, 1:100 @ A3

07 09 2015

PLANNING

Anna Williamson ARCHITECTS

90 Hawtrey Road London NW3 3SS UK t 020 7586 0475 m 07967 738 992 e studio@annawilliamsonarchitects.co.uk