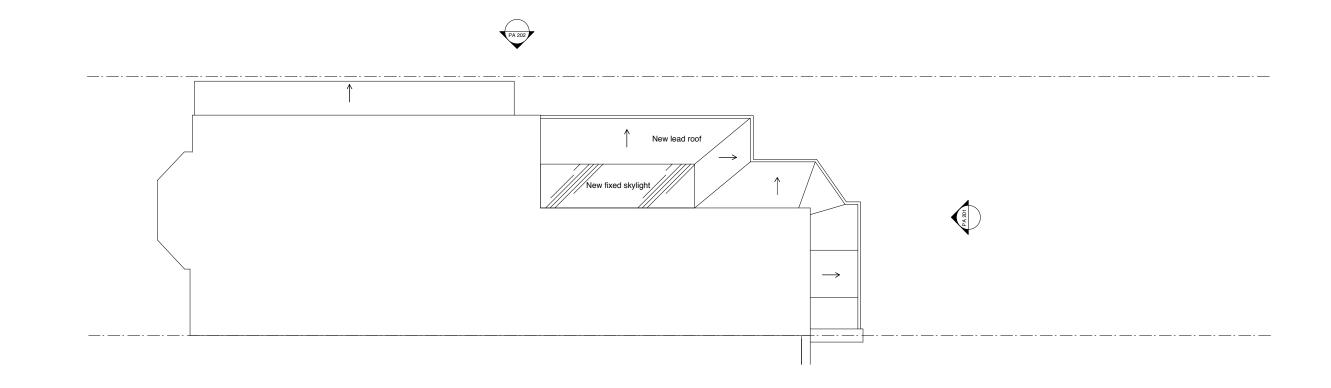

|      |       | project                                                              |          | project no             |  |
|     |      |       | 41 Shirlock Rd  drawing Proposed Cellar                              |          | 253                    |  |
|     |      |       |                                                                      |          | scale<br>1:100         |  |
|     |      |       | i Toposed Cellal                                                     | J Cellal |                        |  |
|     |      |       | drawing no                                                           | rev      | Sept 2015              |  |
|     |      |       | PA 001                                                               | /        | dwg status<br>Planning |  |







No. 43

No. 41