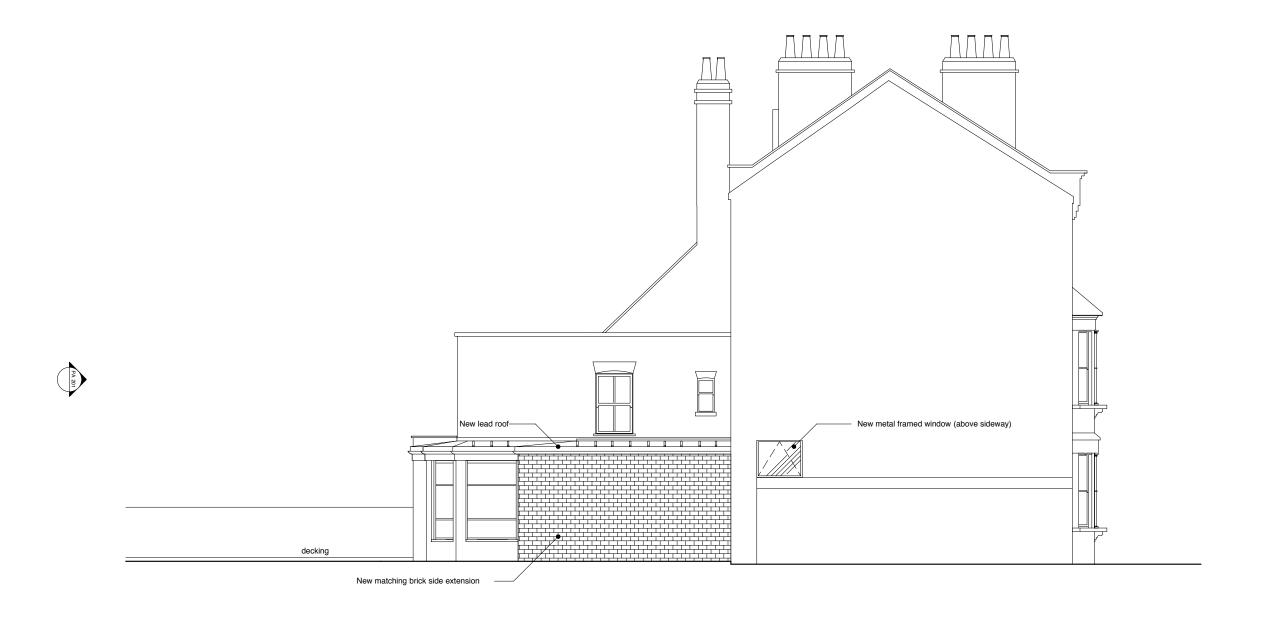

ect                                                              |          | project no             |  |
|     |      |       | 41 Shirlock Rd  drawing Proposed Cellar                              |          | 253                    |  |
|     |      |       |                                                                      |          | scale<br>1:100         |  |
|     |      |       | i Toposed Cellal                                                     | J Cellal |                        |  |
|     |      |       | drawing no                                                           | rev      | Sept 2015              |  |
|     |      |       | PA 001                                                               | /        | dwg status<br>Planning |  |







No. 43

No. 41