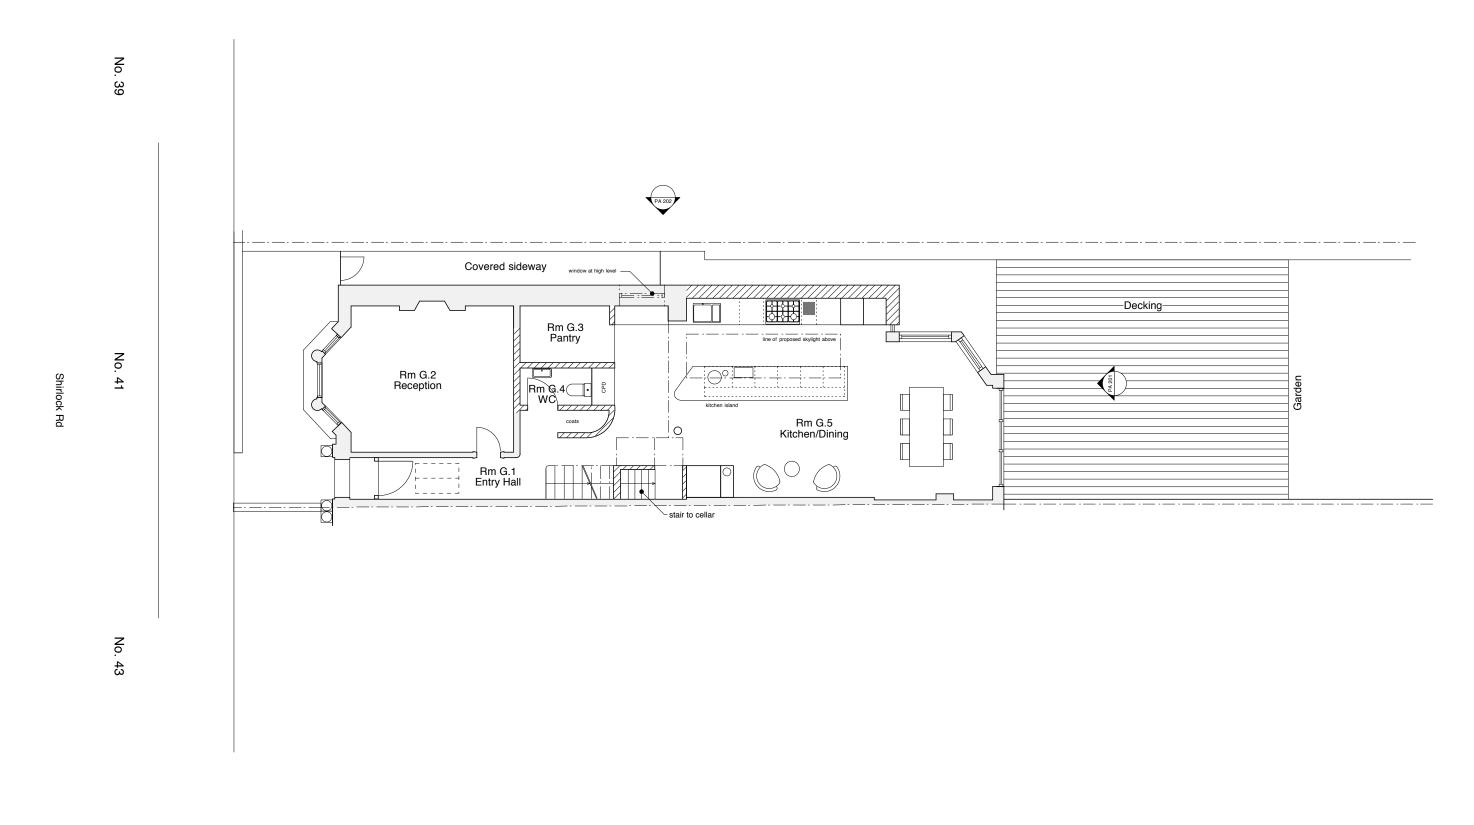

|     |      |       | project                                                              |          | project no             |  |
|     |      |       | 41 Shirlock Rd  drawing Proposed Cellar                              |          | 253                    |  |
|     |      |       |                                                                      |          | scale<br>1:100         |  |
|     |      |       | i Toposed Cellal                                                     | J Cellal |                        |  |
|     |      |       | drawing no                                                           | rev      | Sept 2015              |  |
|     |      |       | PA 001                                                               | /        | dwg status<br>Planning |  |







No. 43

No. 41