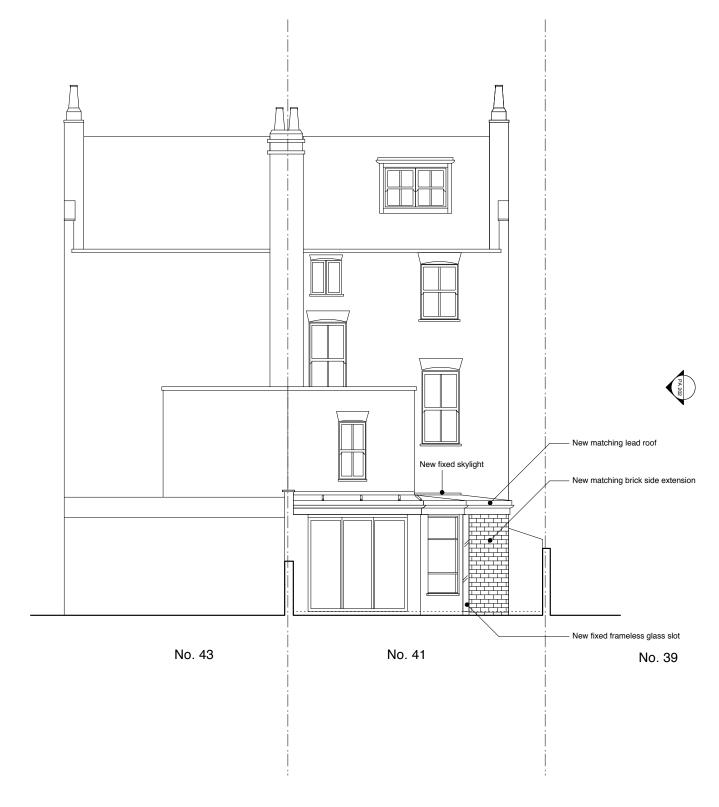

project                                                              |          | project no             |  |
|     |      |       | 41 Shirlock Rd  drawing Proposed Cellar                              |          | 253                    |  |
|     |      |       |                                                                      |          | scale<br>1:100         |  |
|     |      |       | i Toposed Cellal                                                     | J Cellal |                        |  |
|     |      |       | drawing no                                                           | rev      | Sept 2015              |  |
|     |      |       | PA 001                                                               | /        | dwg status<br>Planning |  |







No. 43

No. 41