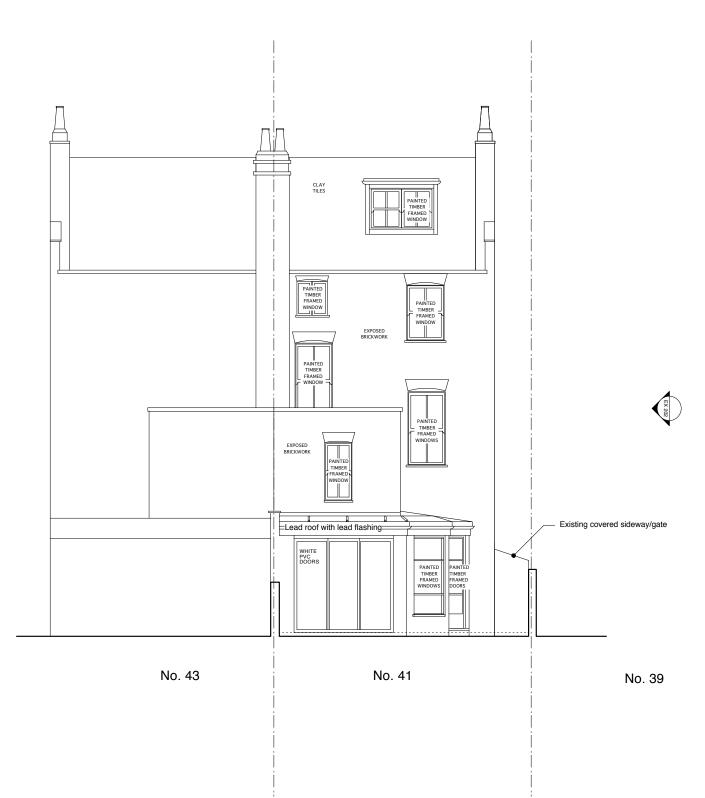

| Notes | robert <b>dye</b>                                                                    |     |                                   |
|-------|--------------------------------------------------------------------------------------|-----|-----------------------------------|
|       | Robert Dye Architects LLP<br>4 Ella Mews, Cressy Road London NW3 2NH                 |     |                                   |
|       | tel: 020 7267 9388 www.robertdye.com<br>fax: 020 7267 9345 email: info@robertdye.com |     |                                   |
|       | project                                                                              |     | project no                        |
|       | 41 Shirlock Rd                                                                       |     | 253                               |
|       | Existing Rear Elevation                                                              |     | scale<br>1:100                    |
|       |                                                                                      |     | drawn by<br>MC                    |
|       |                                                                                      | rev | date<br>Sept 2015                 |
|       | EX 201                                                                               | /   | <sup>dwg status</sup><br>Planning |