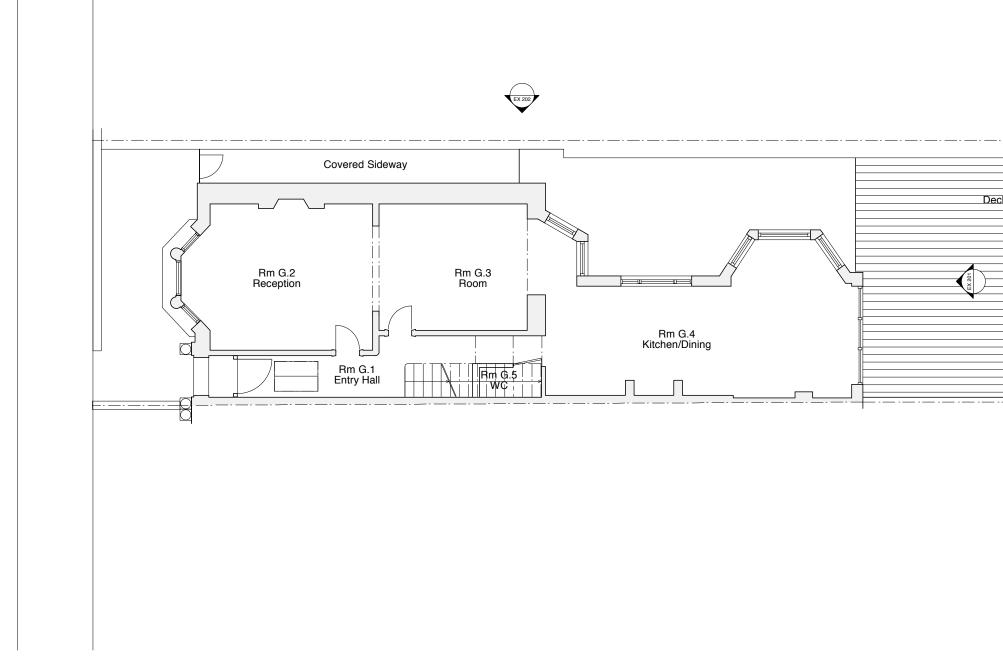

| Notes | robert <b>dye</b>                                                    |     |                                   |
|-------|----------------------------------------------------------------------|-----|-----------------------------------|
|       | Robert Dye Architects LLP<br>4 Ella Mews, Cressy Road London NW3 2NH |     |                                   |
|       | tel: 020 7267 9388<br>fax: 020 7267 9345                             |     | robertdye.com<br>probertdye.com   |
|       | project                                                              |     | project no                        |
|       | 41 Shirlock Rd                                                       |     | 253                               |
|       | Existing Ground Floor                                                |     | 1:100<br>drawn by<br>MC           |
|       |                                                                      | rev | date<br>Sept 2015                 |
|       | EX 002                                                               | /   | <sup>dwg status</sup><br>Planning |