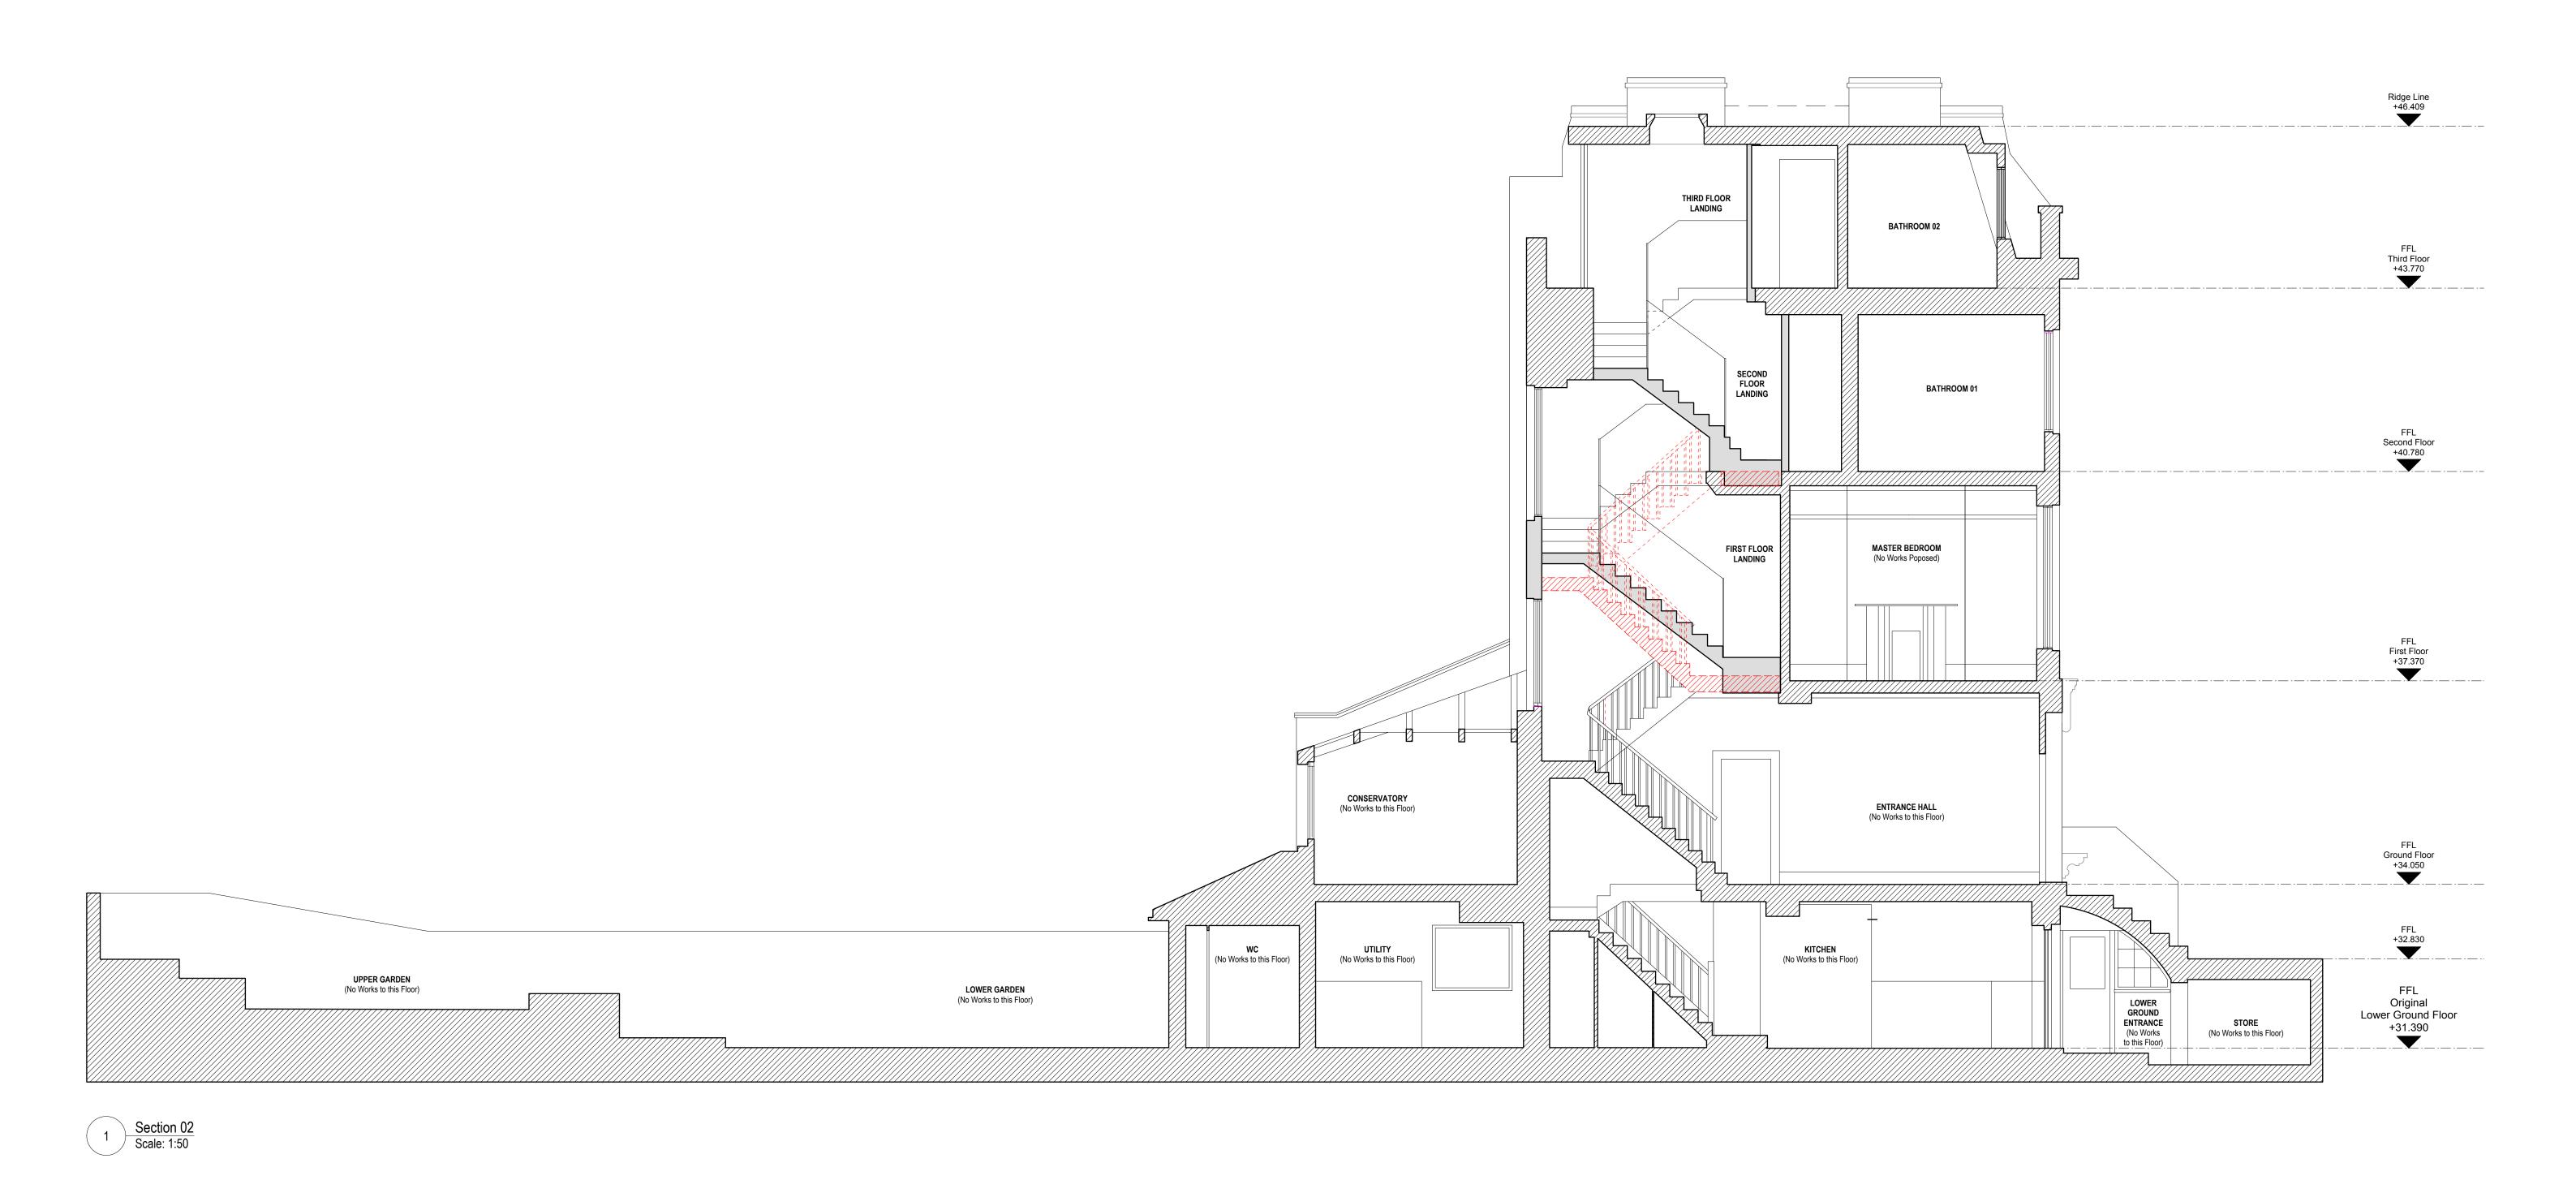

Revisions Notes Client Makiko and Alex Jeffrey Project 14 Fitzroy Road New fabric to be constructed All dimensions in millimeters unless noted otherwise.
No deviation may be made from the details shown on this drawing without the prior permission of the architect.
 Any discrepancy between this and any other documents shall be referred immediately to the architect. IF IN DOUBT ASK.
 A 28.08.15 Issued for Planning Drawing Title Section 02 Existing Fabric to be removed Scale 1:50 / A1 Date Aug 2015 Drawn TB Job no. **1504** Dwg no. PL(01)11 Rev no. A Existing Fabric to be retained BARBARA WEISS ARCHITECTS LTD Millbank Tower 21-24 Millbank London SW1P 4QP Tel.020 72224935 Fax.020 72225955