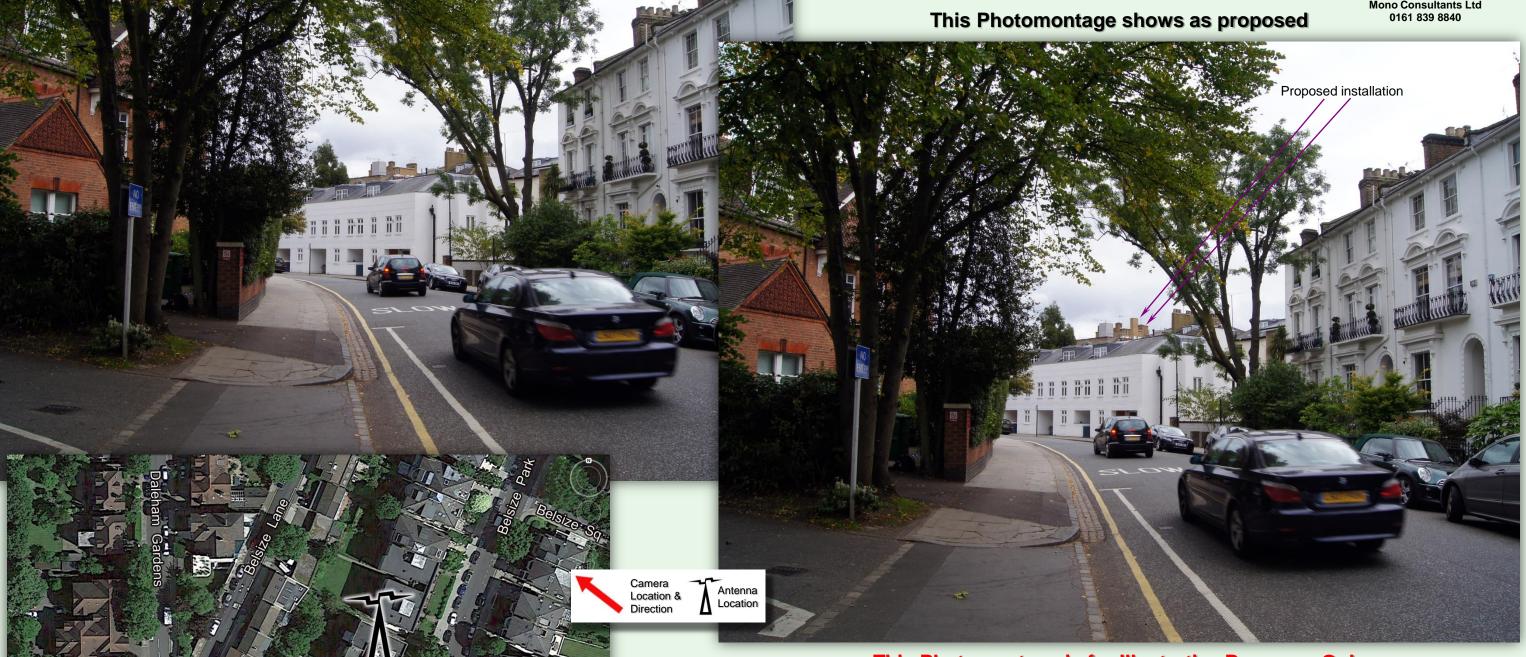

## This Photomontage is for Illustrative Purposes Only

Viewpoint: Looking Northeast from Belsize Lane

Camera to antenna distance: @ 120m Camera setting 35mm focal length: 27

Photographs: MV Imaging Ltd

Date: 12/09/15

Structure: 2no free standing antenna support frames,

1no antenna wall mounted support frame,

all enclosed within GRP screen walls, coloured to match building,

3no equipment cabinet mounting frames.

Antenna Spec: 3no Vodafone antennas,

3no Telefonica antennas,

concealed within GRP screen walls, coloured to match building.

Cabinets: 2no Vodafone 0.6m x 0.48m x 1.9m high,

1no Telefonica 0.7m x 0.82m x 1.8m high, 1no Telefonica 0.49m x 0.58m x 0.53m high, 1no Vodafone/Telefonica distribution board

0.37m x 0.27m x 1.0m high.

MV Imaging Ltd Thatcham Berkshire RG18 3DQ

mark.vetta.imaging@live.co.uk © MV Imaging Ltd