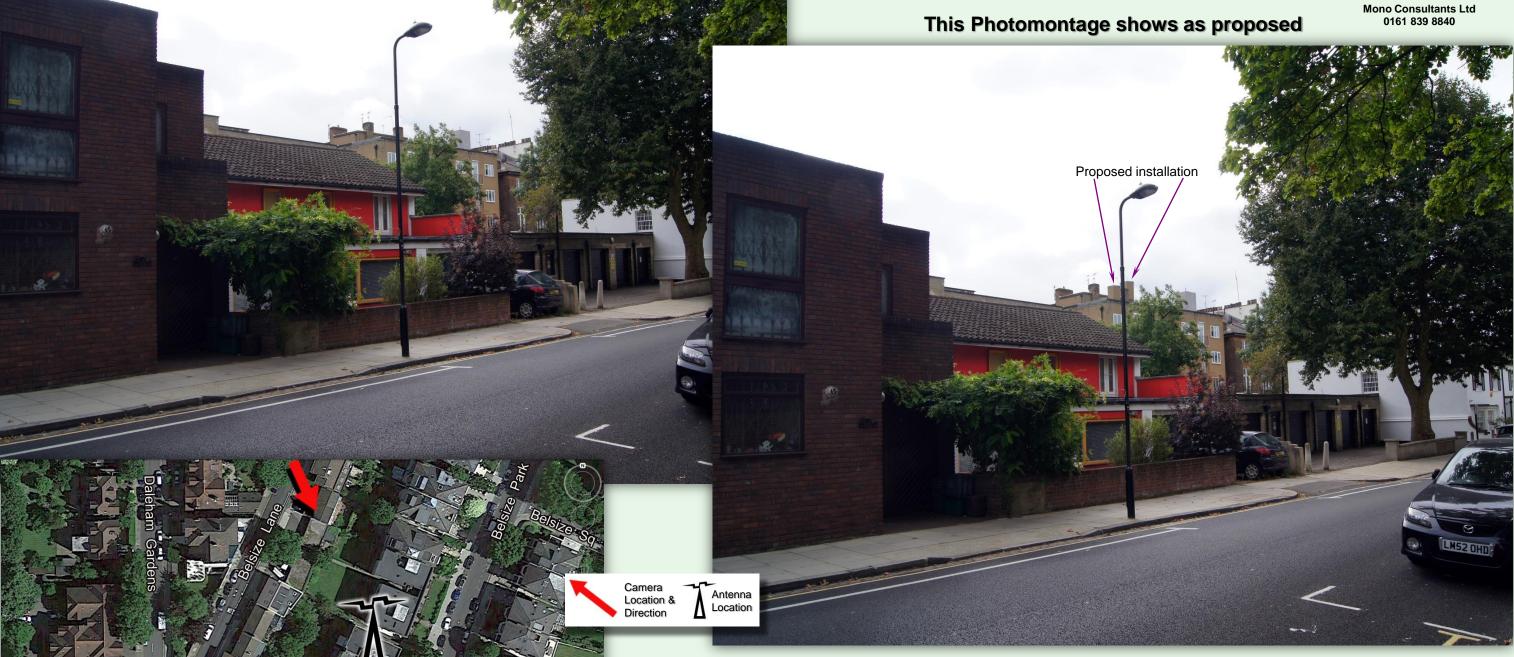

## This Photomontage is for Illustrative Purposes Only

Viewpoint: Looking South Southeast from Belsize Lane

Camera to antenna distance: @ 71m

Camera setting 35mm focal length: 27

Photographs: MV Imaging Ltd

Date : 12/09/15

Structure: 2no free standing antenna support frames,

1no antenna wall mounted support frame,

all enclosed within GRP screen walls, coloured to match building,

3no equipment cabinet mounting frames.

Antenna Spec: 3no Vodafone antennas,

3no Telefonica antennas,

concealed within GRP screen walls, coloured to match building.

Cabinets: 2no Vodafone 0.6m x 0.48m x 1.9m high,

1no Telefonica 0.7m x 0.82m x 1.8m high, 1no Telefonica 0.49m x 0.58m x 0.53m high, 1no Vodafone/Telefonica distribution board

0.37m x 0.27m x 1.0m high.

MV Imaging Ltd Thatcham Berkshire RG18 3DQ

mark.vetta.imaging@live.co.uk

© MV Imaging Ltd