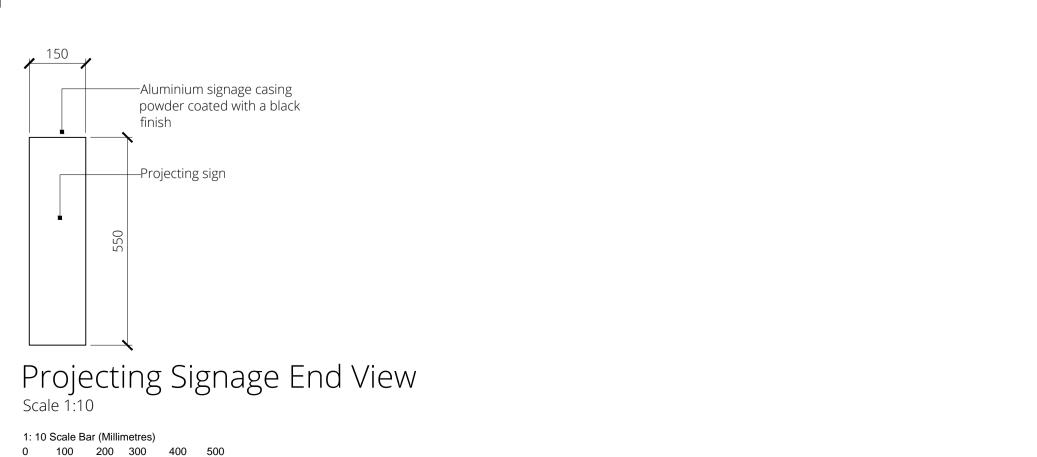

info@harrison.hn www.harrison.hn

Giraffe

client

diraire

Brunswick Centre London

Proposed Drawing
Signage Details

drawn VM

scale @ A1 As stated