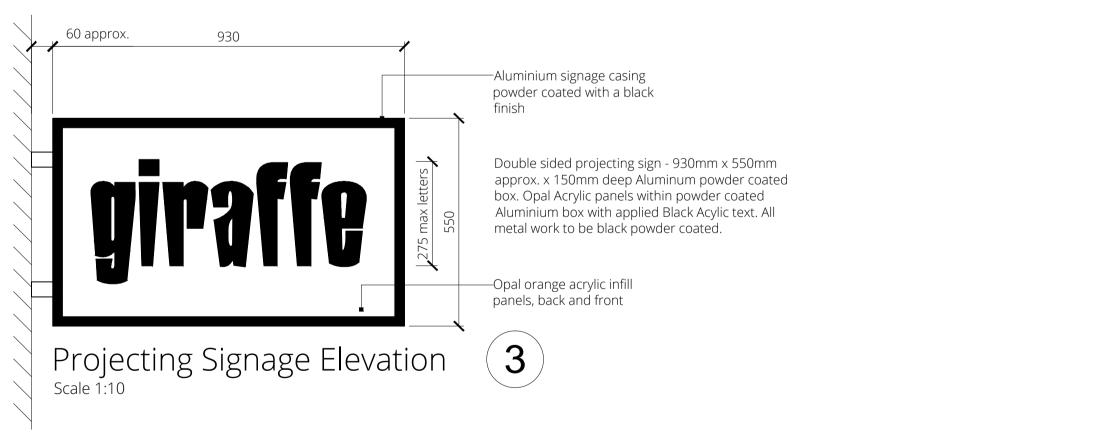

info@harrison.hn www.harrison.hn

Giraffe

client

diraire

Brunswick Centre London

Proposed Drawing
Signage Details

drawn VM

scale @ A1 As stated