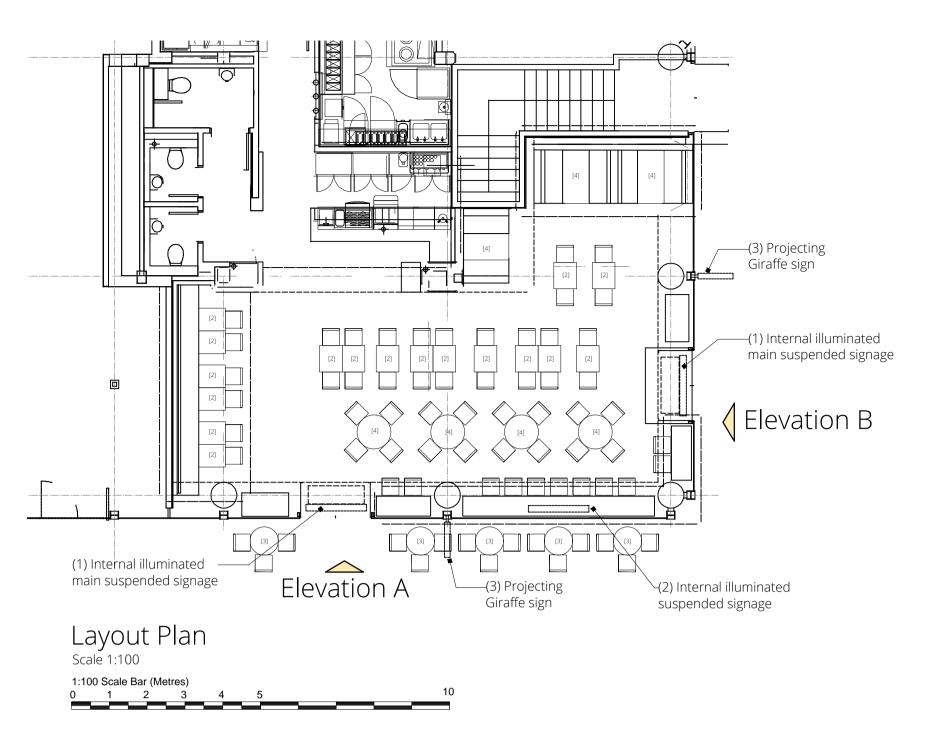

©This drawing is the property of Harrison Company Limited.
Copyright is reserved by them and the drawing issued on condition that it is not copied either wholly or part without the consent in writing of Harrison Company Limited. Figured dimensions to take preference over those scaled. All dimensions to be checked on site before commencement of any work or shop drawings. This drawing is to be read in

conjunction with the specification when existing.

revisions

rev by date comment



LONDON: 39 Margaret Street, London W1G 0JQ Call +44 (0)20 7493 6397

BIRMINGHAM: 15 Coleshill Street, Sutton Coldfield, Birmingham B72 1SD Call +44 (0)121 321 3030

info@harrison.hn www.harrison.hn

Giraffe

client

diraire

Brunswick Centre London

Proposed Drawing
Signage Details

drawn VM

scale @ A1 As s