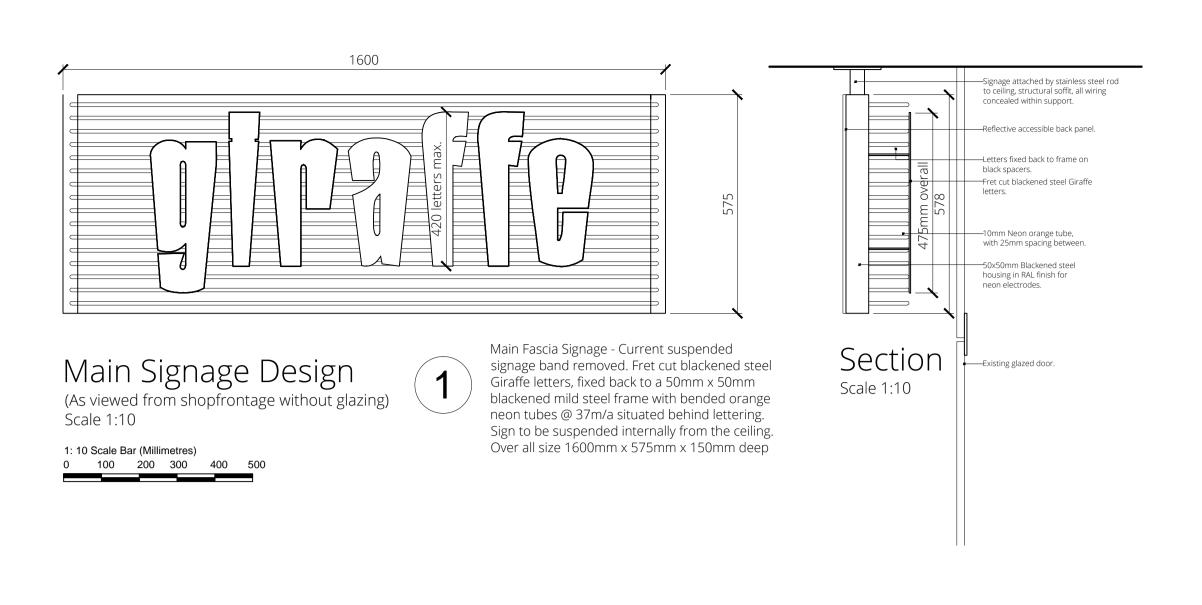

info@harrison.hn www.harrison.hn

Giraffe

client

diraire

Brunswick Centre London

Proposed Drawing
Signage Details

drawn VM

scale @ A1 As stated