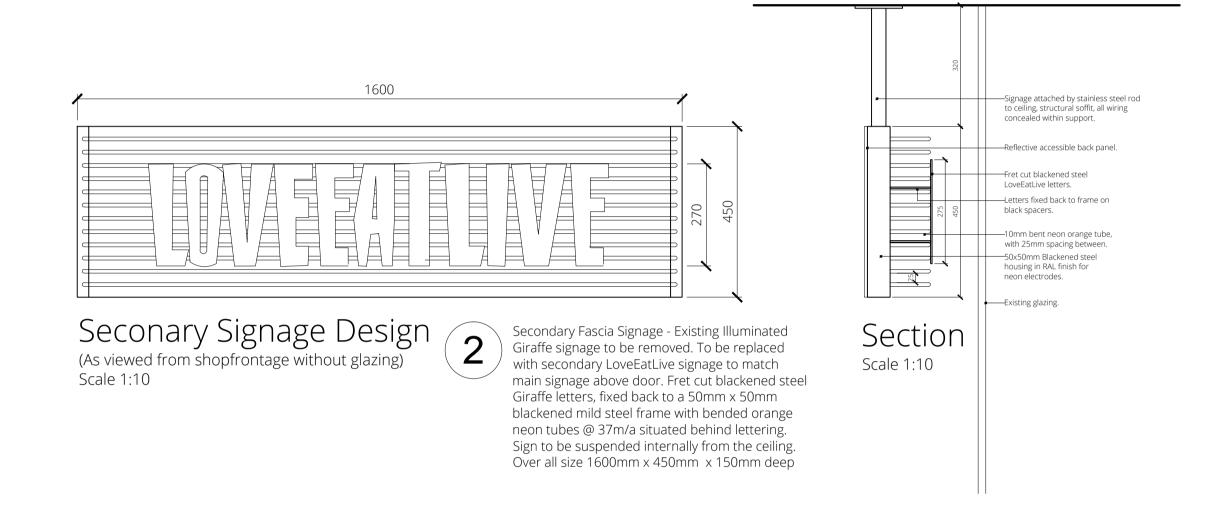

info@harrison.hn www.harrison.hn

Giraffe

client

diraire

Brunswick Centre London

Proposed Drawing
Signage Details

drawn VM

scale @ A1 As stated