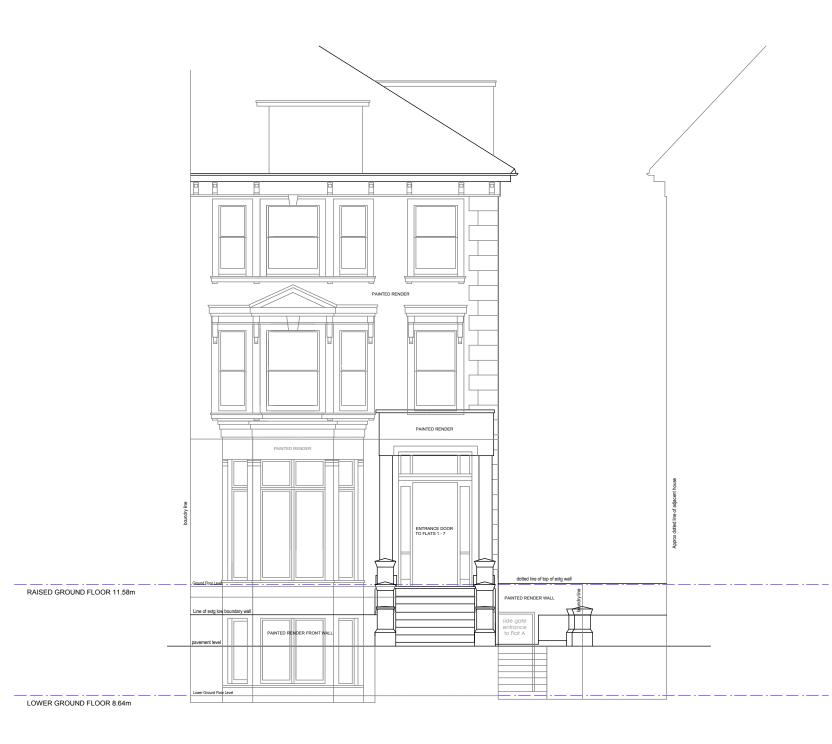

DATUM 5.00m

|                                                                                      |                           | drawing title:<br>Front Elevation a                          | as existing                   |
|--------------------------------------------------------------------------------------|---------------------------|--------------------------------------------------------------|-------------------------------|
|                                                                                      |                           | <sup>client:</sup><br>Adam & Mikhal T                        | aylor                         |
| 17                                                                                   | SQUARE FEET<br>ARCHITECTS | project:<br>Flat 2, 4 Belsize Park Gardens<br>London NW3 4LD |                               |
| 8a Baynes Mews, London NW3 5BH<br>0207 431 4500<br>studio@squarefeetarchitects.co.uk |                           | <sub>date:</sub><br>August 2015                              | scale:<br>1:100@A3<br>1:50@A1 |
|                                                                                      |                           | drawing number:                                              | revision:                     |
| www.squarefeetarchitects.co.uk                                                       |                           | 1523 L 022                                                   | *                             |